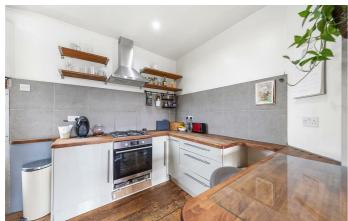

## **Property Details**

A stunning, spacious and bright three bedroom flat with access to a beautiful shared roof garden - situated conveniently around a three minute walk from Brixton Tube Station. This lovely flat comprises a generous kitchen/living area, three double bedrooms and a sleek modern bathroom. Living here you also have access to a shared roof garden, perfect for warm summer evenings. You are also very close to main transport links, within a short walk to the station and around a twelve minute walk from Brockwell Park.

#### **Features**

- Three Bedrooms
- Shared Roof Terrace
- Furnished
- Light and Airy
- Spacious

Council tax band C EPC rating D (57)