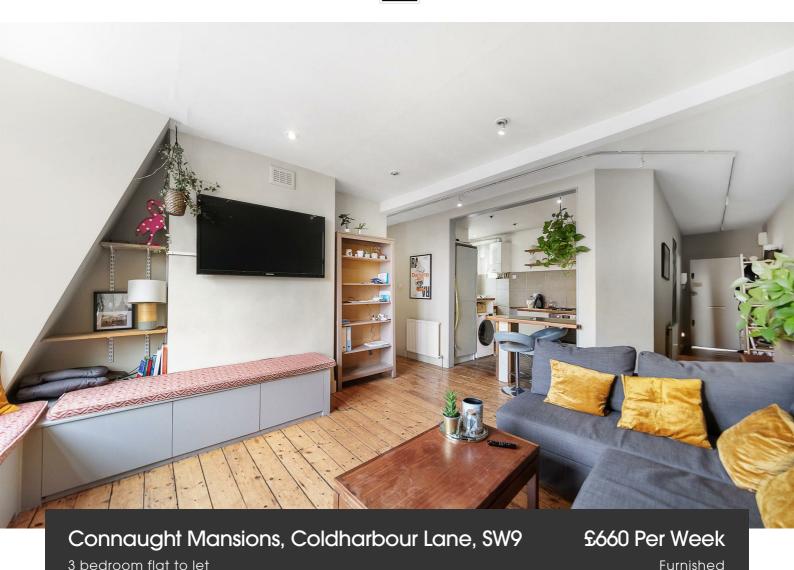

## **Property Details**

A stunning, spacious and bright three bedroom flat with access to a beautiful shared roof garden - situated conveniently around a three minute walk from Brixton Tube Station. This lovely flat comprises a generous kitchen/living area, three double bedrooms and a sleek modern bathroom. Living here you also have access to a shared roof garden, perfect for warm summer evenings. You are also very close to main transport links, within a short walk to the station and around a twelve minute walk from Brockwell Park.

#### **Features**

- Three Bedrooms
- Shared Roof Terrace
- Furnished
- Light and Airy
- Spacious

Council tax band C EPC rating D (57)

### Connaught Mansions, Coldharbour Lane, SW9