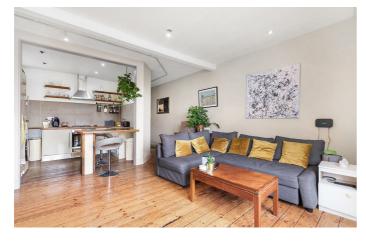

## **Property Details**

A stunning, spacious and bright three bedroom flat with access to a beautiful shared roof garden - situated conveniently around a three minute walk from Brixton Tube Station. This lovely flat comprises a generous kitchen/living area, three double bedrooms and a sleek modern bathroom. Living here you also have access to a shared roof garden, perfect for warm summer evenings. You are also very close to main transport links, within a short walk to the station and around a twelve minute walk from Brockwell Park.

#### **Features**

- Three Bedrooms
- Shared Roof Terrace
- Furnished
- Light and Airy
- Spacious

Council tax band C EPC rating D (57)