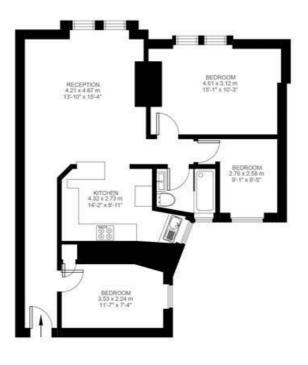

## **Property Details**

A stunning, spacious and bright three bedroom flat with access to a beautiful shared roof garden - situated conveniently around a three minute walk from Brixton Tube Station. This lovely flat comprises a generous kitchen/living area, three double bedrooms and a sleek modern bathroom. Living here you also have access to a shared roof garden, perfect for warm summer evenings. You are also very close to main transport links, within a short walk to the station and around a twelve minute walk from Brockwell Park.

#### **Features**

- Three Bedrooms
- Shared Roof Terrace
- Furnished
- Light and Airy
- Spacious

Council tax band C EPC rating D (57)