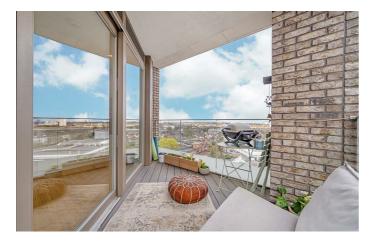

### **Property Details**

2 bedroom flat for sale

An outstanding two double bedroom, two bathroom flat with a private terrace and panoramic views of London, set on the 10th floor of a luxury building in the heart of Brixton with uninterrupted privacy. This magnificent home has 270-degree views from Wembley, Battersea, The Shard, City of London and back towards Crystal Palace. Floor-to-ceiling windows, glazed to the highest modern energy standards give natural light throughout. The open-plan reception has fantastic proportions, the lounge area is the ideal place to unwind whilst the contemporary kitchen is neatly arranged within sleek cabinetry, still allowing for a generous dining table. Sliding doors lead out to private terrace, a seamless flow to the best views in Brixton. Both bedrooms are sizeable doubles, with built in wardrobes and full-height windows, one enjoying an ensuite, and the other situated adjacent to the generous family bathroom, complete with both bath and shower. Other selling points include underfloor heating, Quartz composite worktops, built-in Bosch appliances, built-in storage, timber oak flooring and recessed downlighting. The building has lift access, a 10-year building warranty, secure bike storage and a large shared roof terrace with equally impressive views.

#### **Features**

- Two double bedrooms
- Two bathrooms
- Sought-after modern building

Leasehold

- Private roof terrace with 270degree panoramic views
- Communal terrace, lift and bike storage
- Tucked away quietly on the 10th floor
- Bright and airy
- Central Brixton, moments from Brixton tube station and Brixton Village
- A short stroll to Brockwell Park