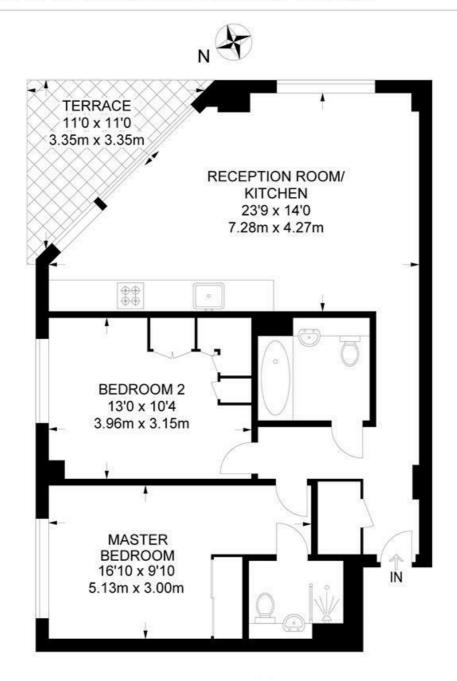

### **Brixton Hill, SW2** 2 Bedroom Flat

APPROXIMATE TOTAL INTERNAL AREA: 755 SQ FT / 70 SQ M

**TENTH FLOOR** 

While we try our very best, floor plans are produced as a guide only and we take no responsibility for the precise accuracy with which any property is represented.