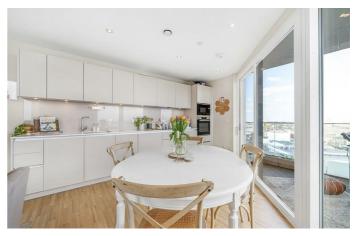

### **Property Details**

2 bedroom flat for sale

An outstanding two double bedroom, two bathroom flat with a private terrace and panoramic views of London, set on the 10th floor of a luxury building in the heart of Brixton with uninterrupted privacy. This magnificent home has 270-degree views from Wembley, Battersea, The Shard, City of London and back towards Crystal Palace. Floor-to-ceiling windows, glazed to the highest modern energy standards give natural light throughout. The open-plan reception has fantastic proportions, the lounge area is the ideal place to unwind whilst the contemporary kitchen is neatly arranged within sleek cabinetry, still allowing for a generous dining table. Sliding doors lead out to private terrace, a seamless flow to the best views in Brixton. Both bedrooms are sizeable doubles, with built in wardrobes and full-height windows, one enjoying an ensuite, and the other situated adjacent to the generous family bathroom, complete with both bath and shower. Other selling points include underfloor heating, Quartz composite worktops, built-in Bosch appliances, built-in storage, timber oak flooring and recessed downlighting. The building has lift access, a 10-year building warranty, secure bike storage and a large shared roof terrace with equally impressive views.