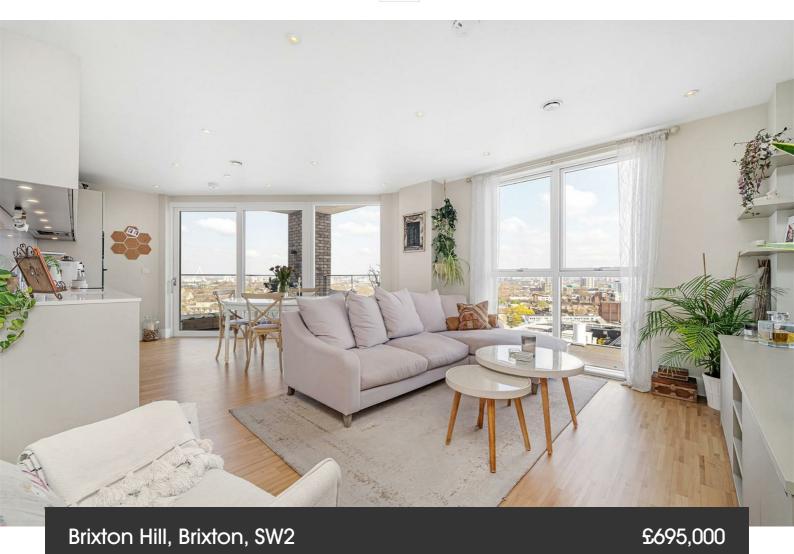

### **Property Details**

2 bedroom flat for sale

An outstanding two double bedroom, two bathroom flat with a private terrace and panoramic views of London, set on the 10th floor of a luxury building in the heart of Brixton with uninterrupted privacy. This magnificent home has 270-degree views from Wembley, Battersea, The Shard, City of London and back towards Crystal Palace. Floor-to-ceiling windows, glazed to the highest modern energy standards give natural light throughout. The open-plan reception has fantastic proportions, the lounge area is the ideal place to unwind whilst the contemporary kitchen is neatly arranged within sleek cabinetry, still allowing for a generous dining table. Sliding doors lead out to private terrace, a seamless flow to the best views in Brixton. Both bedrooms are sizeable doubles, with built in wardrobes and full-height windows, one enjoying an ensuite, and the other situated adjacent to the generous family bathroom, complete with both bath and shower. Other selling points include underfloor heating, Quartz composite worktops, built-in Bosch appliances, built-in storage, timber oak flooring and recessed downlighting. The building has lift access, a 10-year building warranty, secure bike storage and a large shared roof terrace with equally impressive views.

#### **Features**

- Two double bedrooms
- Two bathrooms
- Sought-after modern building

Leasehold

- Private roof terrace with 270degree panoramic views
- Communal terrace, lift and bike storage
- Tucked away quietly on the 10th floor
- Bright and airy
- Central Brixton, moments from Brixton tube station and Brixton Village
- A short stroll to Brockwell Park