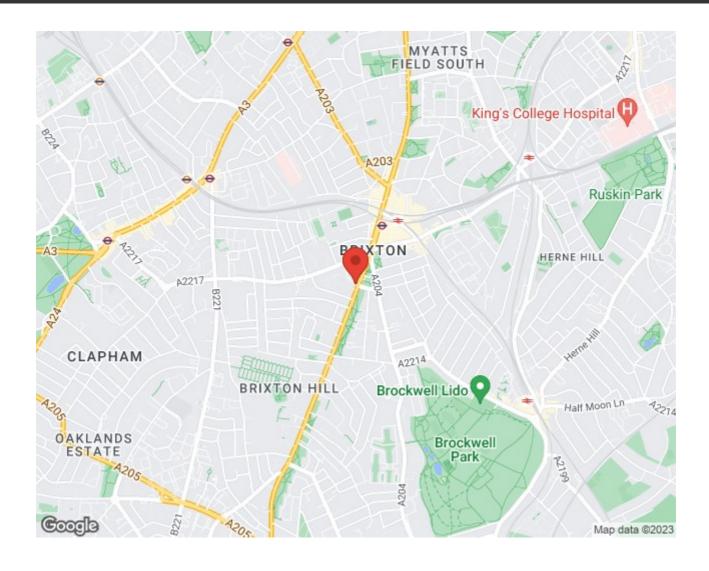

C rating B (85)

#### **Features**

- Two double bedrooms
- Two bathrooms
- Sought-after modern building

Leasehold

- Private roof terrace with 270degree panoramic views
- Communal terrace, lift and bike storage
- Tucked away quietly on the 10th floor
- Bright and airy
- Central Brixton, moments from Brixton tube station and Brixton Village
- A short stroll to Brockwell Park

# Keating Estates



















# Keating Estates



















Brixton Hill, Brixton, SW2

### **Brixton Hill, SW2** 2 Bedroom Flat

APPROXIMATE TOTAL INTERNAL AREA: 755 SQ FT / 70 SQ M



**TENTH FLOOR** 



While we try our very best, floor plans are produced as a guide only and we take no responsibility for the precise accuracy with which any property is represented.



#### Brixton Hill, Brixton, SW2