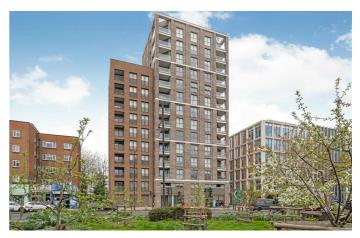

### **Property Details**

2 bedroom flat for sale

An outstanding two double bedroom, two bathroom flat with a private terrace and panoramic views of London, set on the 10th floor of a luxury building in the heart of Brixton with uninterrupted privacy. This magnificent home has 270-degree views from Wembley, Battersea, The Shard, City of London and back towards Crystal Palace. Floor-to-ceiling windows, glazed to the highest modern energy standards give natural light throughout. The open-plan reception has fantastic proportions, the lounge area is the ideal place to unwind whilst the contemporary kitchen is neatly arranged within sleek cabinetry, still allowing for a generous dining table. Sliding doors lead out to private terrace, a seamless flow to the best views in Brixton. Both bedrooms are sizeable doubles, with built in wardrobes and full-height windows, one enjoying an ensuite, and the other situated adjacent to the generous family bathroom, complete with both bath and shower. Other selling points include underfloor heating, Quartz composite worktops, built-in Bosch appliances, built-in storage, timber oak flooring and recessed downlighting. The building has lift access, a 10-year building warranty, secure bike storage and a large shared roof terrace with equally impressive views.

# Keating Estates

Brixton Hill, Brixton, SW2