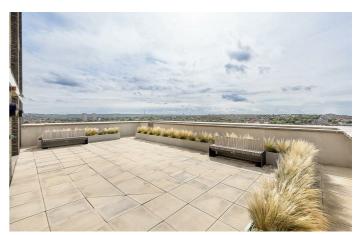

### **Property Details**

2 bedroom flat for sale

An outstanding two double bedroom, two bathroom flat with a private terrace and panoramic views of London, set on the 10th floor of a luxury building in the heart of Brixton with uninterrupted privacy. This magnificent home has 270-degree views from Wembley, Battersea, The Shard, City of London and back towards Crystal Palace. Floor-to-ceiling windows, glazed to the highest modern energy standards give natural light throughout. The open-plan reception has fantastic proportions, the lounge area is the ideal place to unwind whilst the contemporary kitchen is neatly arranged within sleek cabinetry, still allowing for a generous dining table. Sliding doors lead out to private terrace, a seamless flow to the best views in Brixton. Both bedrooms are sizeable doubles, with built in wardrobes and full-height windows, one enjoying an ensuite, and the other situated adjacent to the generous family bathroom, complete with both bath and shower. Other selling points include underfloor heating, Quartz composite worktops, built-in Bosch appliances, built-in storage, timber oak flooring and recessed downlighting. The building has lift access, a 10-year building warranty, secure bike storage and a large shared roof terrace with equally impressive views.

#### **Features**

- Two double bedrooms
- Two bathrooms
- Sought-after modern building

Leasehold

- Private roof terrace with 270degree panoramic views
- Communal terrace, lift and bike storage
- Tucked away quietly on the 10th floor
- Bright and airy
- Central Brixton, moments from Brixton tube station and Brixton Village
- A short stroll to Brockwell Park