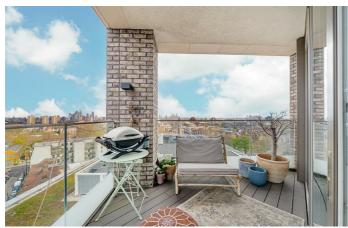

### **Property Details**

2 bedroom flat for sale

An outstanding two double bedroom, two bathroom flat with a private terrace and panoramic views of London, set on the 10th floor of a luxury building in the heart of Brixton with uninterrupted privacy. This magnificent home has 270-degree views from Wembley, Battersea, The Shard, City of London and back towards Crystal Palace. Floor-to-ceiling windows, glazed to the highest modern energy standards give natural light throughout. The open-plan reception has fantastic proportions, the lounge area is the ideal place to unwind whilst the contemporary kitchen is neatly arranged within sleek cabinetry, still allowing for a generous dining table. Sliding doors lead out to private terrace, a seamless flow to the best views in Brixton. Both bedrooms are sizeable doubles, with built in wardrobes and full-height windows, one enjoying an ensuite, and the other situated adjacent to the generous family bathroom, complete with both bath and shower. Other selling points include underfloor heating, Quartz composite worktops, built-in Bosch appliances, built-in storage, timber oak flooring and recessed downlighting. The building has lift access, a 10-year building warranty, secure bike storage and a large shared roof terrace with equally impressive views.

#### **Features**

- Two double bedrooms
- Two bathrooms
- Sought-after modern building

Leasehold

- Private roof terrace with 270degree panoramic views
- Communal terrace, lift and bike storage
- Tucked away quietly on the 10th floor
- Bright and airy
- Central Brixton, moments from Brixton tube station and Brixton Village
- A short stroll to Brockwell Park