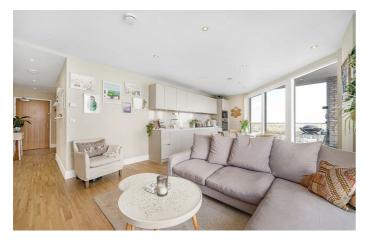

### **Property Details**

2 bedroom flat for sale

An outstanding two double bedroom, two bathroom flat with a private terrace and panoramic views of London, set on the 10th floor of a luxury building in the heart of Brixton with uninterrupted privacy. This magnificent home has 270-degree views from Wembley, Battersea, The Shard, City of London and back towards Crystal Palace. Floor-to-ceiling windows, glazed to the highest modern energy standards give natural light throughout. The open-plan reception has fantastic proportions, the lounge area is the ideal place to unwind whilst the contemporary kitchen is neatly arranged within sleek cabinetry, still allowing for a generous dining table. Sliding doors lead out to private terrace, a seamless flow to the best views in Brixton. Both bedrooms are sizeable doubles, with built in wardrobes and full-height windows, one enjoying an ensuite, and the other situated adjacent to the generous family bathroom, complete with both bath and shower. Other selling points include underfloor heating, Quartz composite worktops, built-in Bosch appliances, built-in storage, timber oak flooring and recessed downlighting. The building has lift access, a 10-year building warranty, secure bike storage and a large shared roof terrace with equally impressive views.