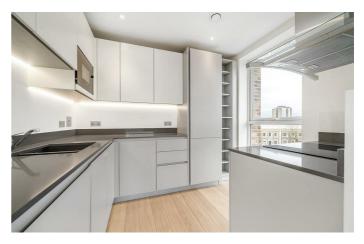

## **Property Details**

2 bedroom flat - purpose built for sale

A luxurious two bedroom, two bathroom apartment with private South-facing terrace, located in the coveted Brixton-Stockwell-Clapham Triangle. Tucked away on the fifth floor, the flat is elevated above the bustle of the street below in an unrivalled location. The open plan reception room is bathed in light from South-facing windows, a sociable space equipped with built-in speakers and room to lounge, dine and cook. The contemporary kitchen boasts generous storage, fully integrated appliances and views over Brixton. The lounge leads out to a private winter garden terrace which can be opened up in the summer, a versatile space to be relished all year round. Both bedrooms are generous doubles, set at either side of the property. The principal bedroom enjoys Southerly views, built in wardrobes and an en-suite. The second bedroom offers dual aspect views and direct access onto the terrace. A family bathroom including bath and a handy hallway utility are also on offer. With underfloor heating and high energy efficiency reducing those pesky bills. Further benefits include secure shared bike storage, a communal garden and lift access. Early registration of interest is advised. Property has been virtually staged.