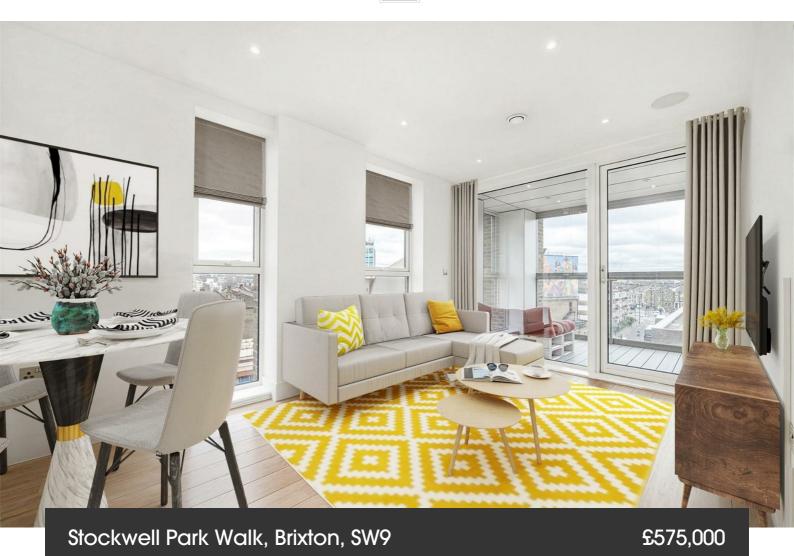

## **Property Details**

2 bedroom flat - purpose built for sale

A luxurious two bedroom, two bathroom apartment with private South-facing terrace, located in the coveted Brixton-Stockwell-Clapham Triangle. Tucked away on the fifth floor, the flat is elevated above the bustle of the street below in an unrivalled location. The open plan reception room is bathed in light from South-facing windows, a sociable space equipped with built-in speakers and room to lounge, dine and cook. The contemporary kitchen boasts generous storage, fully integrated appliances and views over Brixton. The lounge leads out to a private winter garden terrace which can be opened up in the summer, a versatile space to be relished all year round. Both bedrooms are generous doubles, set at either side of the property. The principal bedroom enjoys Southerly views, built in wardrobes and an en-suite. The second bedroom offers dual aspect views and direct access onto the terrace. A family bathroom including bath and a handy hallway utility are also on offer. With underfloor heating and high energy efficiency reducing those pesky bills. Further benefits include secure shared bike storage, a communal garden and lift access. Early registration of interest is advised. Property has been virtually staged.

#### **Features**

- Two double bedrooms
- Two bathrooms
- Secure modern development
- South-facing private terrace
- Shared gardens and bike storage

Leasehold

- Lift access
- 700 square feet of internal space
- Sought-after location between Brixton, Stockwell and Clapham
- Short walk to the Victoria and Northern Lines
- Chain-free