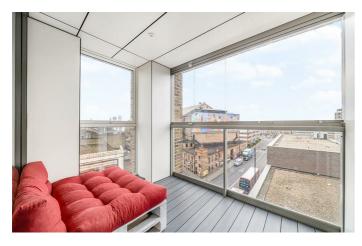

## **Property Details**

2 bedroom flat - purpose built for sale

A luxurious two bedroom, two bathroom apartment with private South-facing terrace, located in the coveted Brixton-Stockwell-Clapham Triangle. Tucked away on the fifth floor, the flat is elevated above the bustle of the street below in an unrivalled location. The open plan reception room is bathed in light from South-facing windows, a sociable space equipped with built-in speakers and room to lounge, dine and cook. The contemporary kitchen boasts generous storage, fully integrated appliances and views over Brixton. The lounge leads out to a private winter garden terrace which can be opened up in the summer, a versatile space to be relished all year round. Both bedrooms are generous doubles, set at either side of the property. The principal bedroom enjoys Southerly views, built in wardrobes and an en-suite. The second bedroom offers dual aspect views and direct access onto the terrace. A family bathroom including bath and a handy hallway utility are also on offer. With underfloor heating and high energy efficiency reducing those pesky bills. Further benefits include secure shared bike storage, a communal garden and lift access. Early registration of interest is advised. Property has been virtually staged.