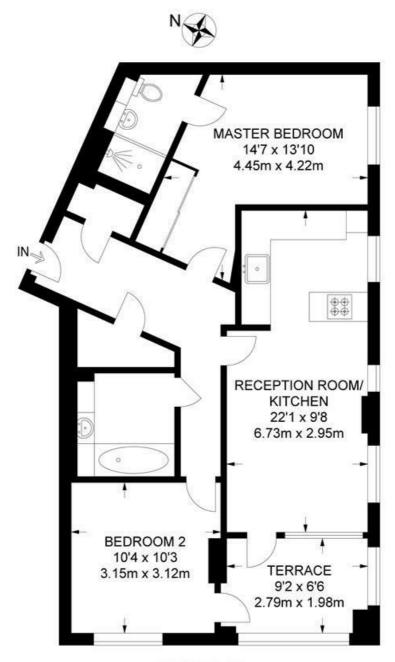

### Stockwell Park Walk, SW9 2 Bedroom Flat

APPROXIMATE TOTAL INTERNAL AREA: 700 SQ FT / 65 SQ M (Not Including Terrace)

FIFTH FLOOR

While we try our very best, floor plans are produced as a guide only and we take no responsibility for the precise accuracy with which any property is represented.