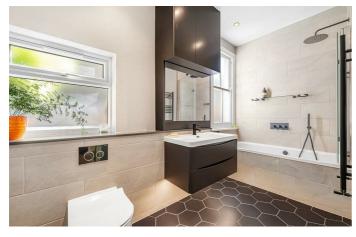

# Property Details

An exceptional one bedroom garden flat on Shakespeare Road. Beautifully presented and lovingly upgraded with a striking mix of characterful features and modern design. To the front the reception room boasts high, corniced ceilings, wooden flooring and a wide bay window, complete with window seat and wood burning stove. Adjacent, a bright and spacious kitchen-diner, the sleek modern finish offers ample storage, complete with space for a dining able. Peacefully towards the rear, with the positioning of the surrounding buildings providing a sound curtain, the bedroom is a sizeable double with proportions to accommodate large wardrobes and storage. The bathroom is the epitome of contemporary luxury, featuring mood lighting, integrated speakers, heated flooring, mirror and towel rail, with rain head shower and bath. Re-landscaped, the private garden is an appealing yet low-maintenance space. This well-located home will appeal to a wide range of purchasers, of further benefit is the additional hallway storage. Early viewings are advised.