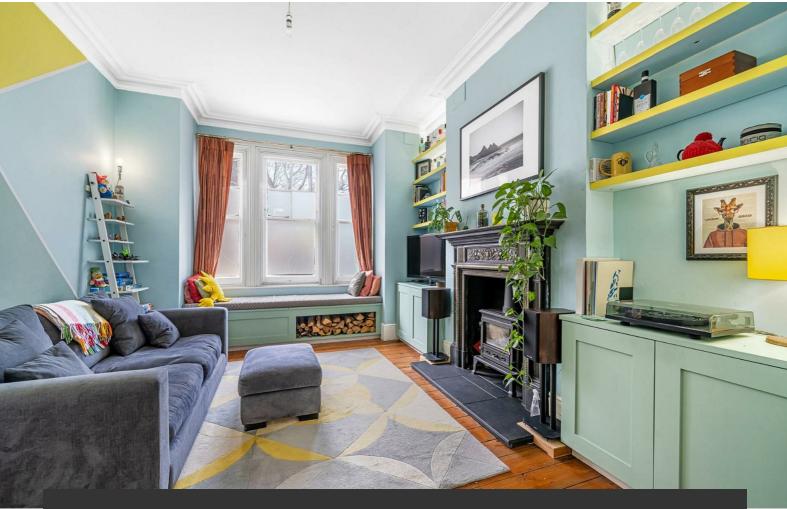

# Property Details

An exceptional one bedroom garden flat on Shakespeare Road. Beautifully presented and lovingly upgraded with a striking mix of characterful features and modern design. To the front the reception room boasts high, corniced ceilings, wooden flooring and a wide bay window, complete with window seat and wood burning stove. Adjacent, a bright and spacious kitchen-diner, the sleek modern finish offers ample storage, complete with space for a dining able. Peacefully towards the rear, with the positioning of the surrounding buildings providing a sound curtain, the bedroom is a sizeable double with proportions to accommodate large wardrobes and storage. The bathroom is the epitome of contemporary luxury, featuring mood lighting, integrated speakers, heated flooring, mirror and towel rail, with rain head shower and bath. Re-landscaped, the private garden is an appealing yet low-maintenance space. This well-located home will appeal to a wide range of purchasers, of further benefit is the additional hallway storage. Early viewings are advised.

#### **Features**

- One double bedroom
- Private garden
- Period conversion
- Wood burning stove
- Striking mix of characterful features and modern design
- Popular neighbourly street
- Central Brixton an eight-minute walk
- Herne Hill and Brockwell Park at end of the road
- Loughborough Junction on doorstep
- Access to Victoria Line and Thameslink