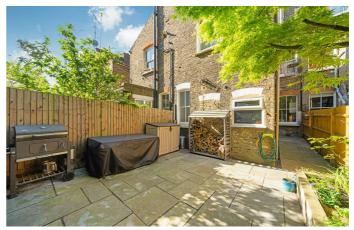

# Property Details

An exceptional one bedroom garden flat on Shakespeare Road. Beautifully presented and lovingly upgraded with a striking mix of characterful features and modern design. To the front the reception room boasts high, corniced ceilings, wooden flooring and a wide bay window, complete with window seat and wood burning stove. Adjacent, a bright and spacious kitchen-diner, the sleek modern finish offers ample storage, complete with space for a dining able. Peacefully towards the rear, with the positioning of the surrounding buildings providing a sound curtain, the bedroom is a sizeable double with proportions to accommodate large wardrobes and storage. The bathroom is the epitome of contemporary luxury, featuring mood lighting, integrated speakers, heated flooring, mirror and towel rail, with rain head shower and bath. Re-landscaped, the private garden is an appealing yet low-maintenance space. This well-located home will appeal to a wide range of purchasers, of further benefit is the additional hallway storage. Early viewings are advised.

#### **Features**

- One double bedroom
- Private garden
- Period conversion
- Wood burning stove
- Striking mix of characterful features and modern design
- Popular neighbourly street
- Central Brixton an eight-minute walk
- Herne Hill and Brockwell Park at end of the road
- Loughborough Junction on doorstep
- Access to Victoria Line and Thameslink