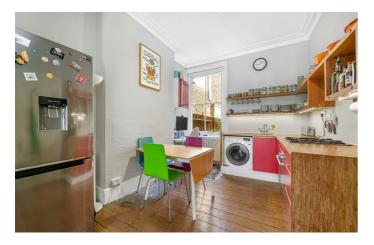

# Property Details

An exceptional one bedroom garden flat on Shakespeare Road. Beautifully presented and lovingly upgraded with a striking mix of characterful features and modern design. To the front the reception room boasts high, corniced ceilings, wooden flooring and a wide bay window, complete with window seat and wood burning stove. Adjacent, a bright and spacious kitchen-diner, the sleek modern finish offers ample storage, complete with space for a dining able. Peacefully towards the rear, with the positioning of the surrounding buildings providing a sound curtain, the bedroom is a sizeable double with proportions to accommodate large wardrobes and storage. The bathroom is the epitome of contemporary luxury, featuring mood lighting, integrated speakers, heated flooring, mirror and towel rail, with rain head shower and bath. Re-landscaped, the private garden is an appealing yet low-maintenance space. This well-located home will appeal to a wide range of purchasers, of further benefit is the additional hallway storage. Early viewings are advised.