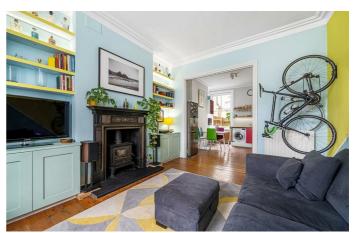

# Property Details

An exceptional one bedroom garden flat on Shakespeare Road. Beautifully presented and lovingly upgraded with a striking mix of characterful features and modern design. To the front the reception room boasts high, corniced ceilings, wooden flooring and a wide bay window, complete with window seat and wood burning stove. Adjacent, a bright and spacious kitchen-diner, the sleek modern finish offers ample storage, complete with space for a dining able. Peacefully towards the rear, with the positioning of the surrounding buildings providing a sound curtain, the bedroom is a sizeable double with proportions to accommodate large wardrobes and storage. The bathroom is the epitome of contemporary luxury, featuring mood lighting, integrated speakers, heated flooring, mirror and towel rail, with rain head shower and bath. Re-landscaped, the private garden is an appealing yet low-maintenance space. This well-located home will appeal to a wide range of purchasers, of further benefit is the additional hallway storage. Early viewings are advised.

#### **Features**

- One double bedroom
- Private garden
- Period conversion
- Wood burning stove
- Striking mix of characterful features and modern design
- Popular neighbourly street
- Central Brixton an eight-minute walk
- Herne Hill and Brockwell Park at end of the road
- Loughborough Junction on doorstep
- Access to Victoria Line and Thameslink