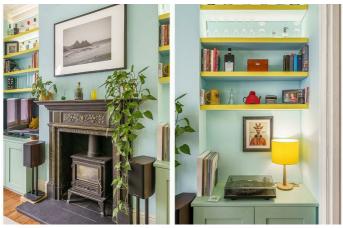

# Property Details

An exceptional one bedroom garden flat on Shakespeare Road. Beautifully presented and lovingly upgraded with a striking mix of characterful features and modern design. To the front the reception room boasts high, corniced ceilings, wooden flooring and a wide bay window, complete with window seat and wood burning stove. Adjacent, a bright and spacious kitchen-diner, the sleek modern finish offers ample storage, complete with space for a dining able. Peacefully towards the rear, with the positioning of the surrounding buildings providing a sound curtain, the bedroom is a sizeable double with proportions to accommodate large wardrobes and storage. The bathroom is the epitome of contemporary luxury, featuring mood lighting, integrated speakers, heated flooring, mirror and towel rail, with rain head shower and bath. Re-landscaped, the private garden is an appealing yet low-maintenance space. This well-located home will appeal to a wide range of purchasers, of further benefit is the additional hallway storage. Early viewings are advised.

#### **Features**

- One double bedroom
- Private garden
- Period conversion
- Wood burning stove
- Striking mix of characterful features and modern design
- Popular neighbourly street
- Central Brixton an eight-minute walk
- Herne Hill and Brockwell Park at end of the road
- Loughborough Junction on doorstep
- Access to Victoria Line and Thameslink