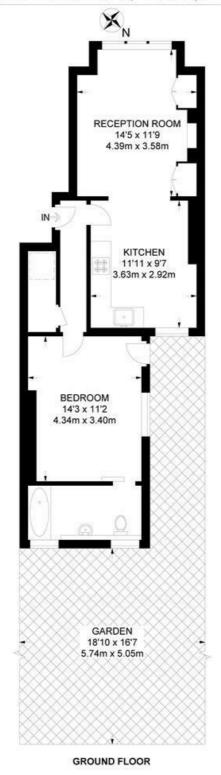

## Shakespeare Road, SE24

1 Bedroom Flat

APPROXIMATE TOTAL INTERNAL AREA: 588 SQ FT / 54.6 SQ M

While we try our very best, floor plans are produced as a guide only and we take no responsibility for the precise accuracy with which any property is represented.