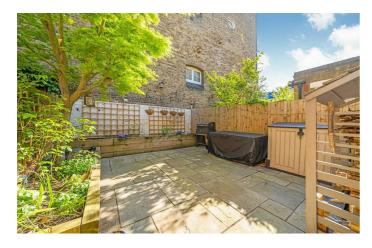

# Property Details

An exceptional one bedroom garden flat on Shakespeare Road. Beautifully presented and lovingly upgraded with a striking mix of characterful features and modern design. To the front the reception room boasts high, corniced ceilings, wooden flooring and a wide bay window, complete with window seat and wood burning stove. Adjacent, a bright and spacious kitchen-diner, the sleek modern finish offers ample storage, complete with space for a dining able. Peacefully towards the rear, with the positioning of the surrounding buildings providing a sound curtain, the bedroom is a sizeable double with proportions to accommodate large wardrobes and storage. The bathroom is the epitome of contemporary luxury, featuring mood lighting, integrated speakers, heated flooring, mirror and towel rail, with rain head shower and bath. Re-landscaped, the private garden is an appealing yet low-maintenance space. This well-located home will appeal to a wide range of purchasers, of further benefit is the additional hallway storage. Early viewings are advised.

#### **Features**

- One double bedroom
- Private garden
- Period conversion
- Wood burning stove
- Striking mix of characterful features and modern design
- Popular neighbourly street
- Central Brixton an eight-minute walk
- Herne Hill and Brockwell Park at end of the road
- Loughborough Junction on doorstep
- Access to Victoria Line and Thameslink