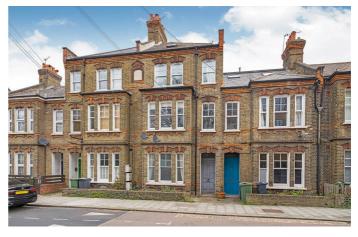

Shakespeare Road, Herne Hill, SE24

1 bedroom flat - conversion for sale

£435,000

Leasehold

# Property Details

An exceptional one bedroom garden flat on Shakespeare Road. Beautifully presented and lovingly upgraded with a striking mix of characterful features and modern design. To the front the reception room boasts high, corniced ceilings, wooden flooring and a wide bay window, complete with window seat and wood burning stove. Adjacent, a bright and spacious kitchen-diner, the sleek modern finish offers ample storage, complete with space for a dining able. Peacefully towards the rear, with the positioning of the surrounding buildings providing a sound curtain, the bedroom is a sizeable double with proportions to accommodate large wardrobes and storage. The bathroom is the epitome of contemporary luxury, featuring mood lighting, integrated speakers, heated flooring, mirror and towel rail, with rain head shower and bath. Re-landscaped, the private garden is an appealing yet low-maintenance space. This well-located home will appeal to a wide range of purchasers, of further benefit is the additional hallway storage. Early viewings are advised.