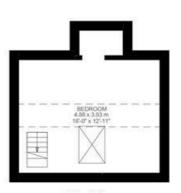

completely refurbished kitchen and family bathroom , three double bedrooms (one of which is mezzanine) and a bright open living area. This lovely flat is situated around an eighteen minute walk from Brixton station and in turn the lively and vivacious markets the town has to offer , boasting a plethora of bars , pubs , restaurants and shops. £600 Per Week Furnished

## Features

- Three bedroom
- Split Level
- Mezzanine
- Furnished
- Bright and Airy
- Close to Prockwell Park
- Good transport Links

#### Council tax band C EPC rating D (62)





















## Endymion Road, Brixton, SW2



While we do try our very best, floor plans are produced as a guide only and we take no responsibility for the precise accuracy with which any property is represented

First Floor

# Endymion Road





Third Floor





### Endymion Road, Brixton, SW2