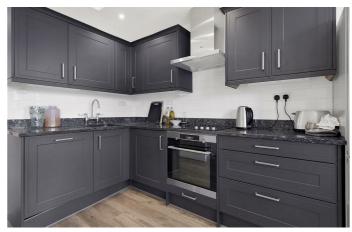

## **Property Details**

A stunning , spacious and bright three bedroom , split level flat - situated around an eight minute walk from beautiful Brockwell park. This striking property comprises a completely refurbished kitchen and family bathroom , three double bedrooms (one of which is mezzanine) and a bright open living area. This lovely flat is situated around an eighteen minute walk from Brixton station and in turn the lively and vivacious markets the town has to offer , boasting a plethora of bars , pubs , restaurants and shops. £600 Per Week Furnished