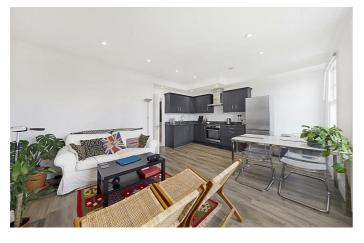

## **Property Details**

A stunning , spacious and bright three bedroom , split level flat - situated around an eight minute walk from beautiful Brockwell park. This striking property comprises a completely refurbished kitchen and family bathroom , three double bedrooms (one of which is mezzanine) and a bright open living area. This lovely flat is situated around an eighteen minute walk from Brixton station and in turn the lively and vivacious markets the town has to offer , boasting a plethora of bars , pubs , restaurants and shops. £600 Per Week Furnished