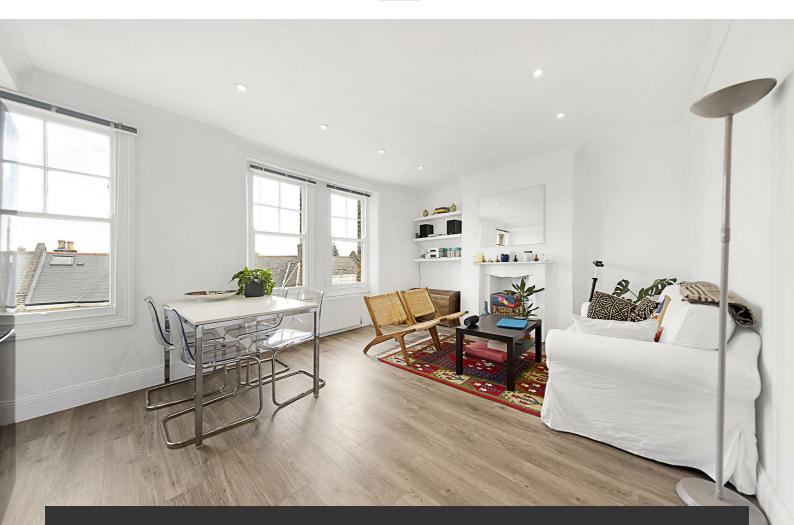

## **Property Details**

A stunning , spacious and bright three bedroom , split level flat - situated around an eight minute walk from beautiful Brockwell park. This striking property comprises a completely refurbished kitchen and family bathroom , three double bedrooms (one of which is mezzanine) and a bright open living area. This lovely flat is situated around an eighteen minute walk from Brixton station and in turn the lively and vivacious markets the town has to offer , boasting a plethora of bars , pubs , restaurants and shops. £600 Per Week Furnished