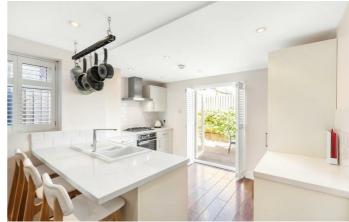

# **Property Details**

A beautifully-presented Victorian two double bedroom flat with a cellar and a private garden. The property is nestled on Santley Street which is an eight-minute walk to both Clapham and Brixton. The property comprises two comfortable double bedrooms, a modern bathroom, a cellar and a contemporary open-plan living room with double doors that open directly into the private garden. The property is a refreshing mix of contemporary design and characterful features. A neutral blank canvas with over 740 square feet of internal living space and ready for a new purchaser to move into hassle-free.

### **Features**

- Private garden
- Cellar
- Victorian
- Characterful features
- Bright and airy throughout