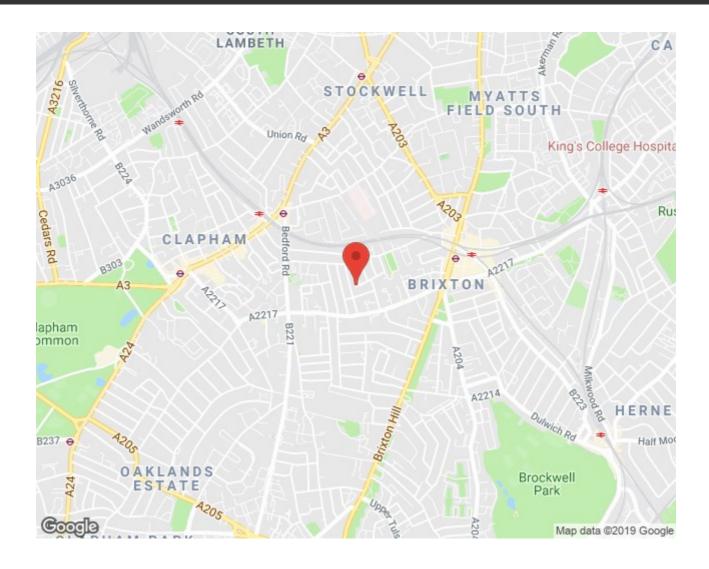

s two comfortable double bedrooms, a modern bathroom, a cellar and a contemporary open-plan living room with double doors that open directly into the private garden. The property is a refreshing mix of contemporary design and characterful features. A neutral blank canvas with over 740 square feet of internal living space and ready for a new purchaser to move into hassle-free.

### **Features**

- Private garden
- Cellar
- Victorian
- Characterful features
- Bright and airy throughout

# Keating Estates



















# 2 Bed Flat Approx internal area: 740 sqft 69 sqm

While we do try our very best, floor plans are produced as a guide only and we take no responsibility for the precise accuracy with which any property is represented

# Santley Street





## Santley Street, London, SW4