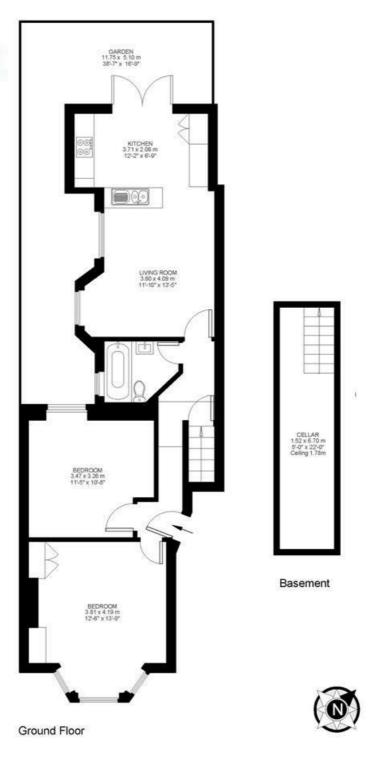

# 2 Bed Flat Approx internal area: 740 sqft 69 sqm

While we do try our very best, floor plans are produced as a guide only and we take no responsibility for the precise accuracy with which any property is represented