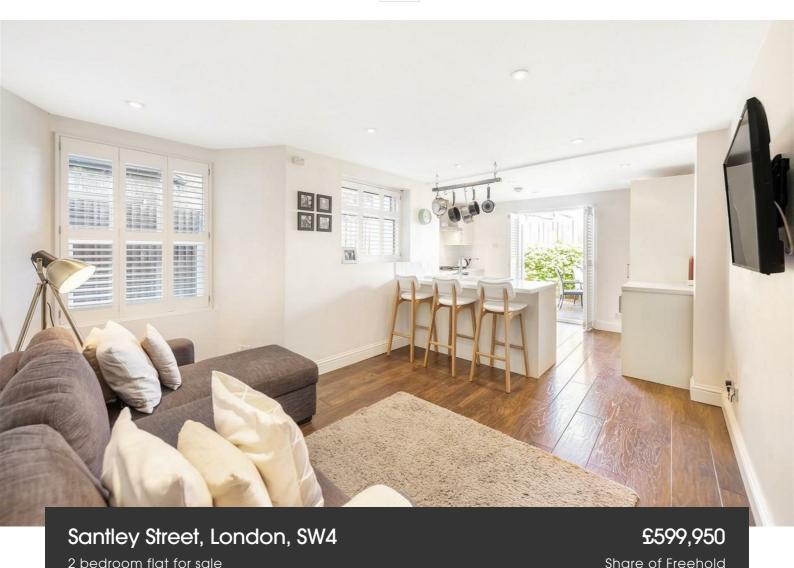

# **Property Details**

A beautifully-presented Victorian two double bedroom flat with a cellar and a private garden. The property is nestled on Santley Street which is an eight-minute walk to both Clapham and Brixton. The property comprises two comfortable double bedrooms, a modern bathroom, a cellar and a contemporary open-plan living room with double doors that open directly into the private garden. The property is a refreshing mix of contemporary design and characterful features. A neutral blank canvas with over 740 square feet of internal living space and ready for a new purchaser to move into hassle-free.

### **Features**

- Private garden
- Cellar
- Victorian
- Characterful features
- Bright and airy throughout