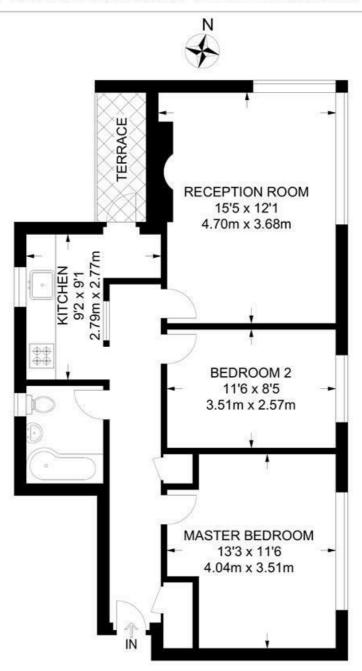

### Clapham Road, SW9 2 Bedroom Flat

APPROXIMATE TOTAL INTERNAL AREA: 642 SQ FT / 59.6 SQ M

#### **FIRST FLOOR**

While we try our very best, floor plans are produced as a guide only and we take no responsibility for the precise accuracy with which any property is represented.