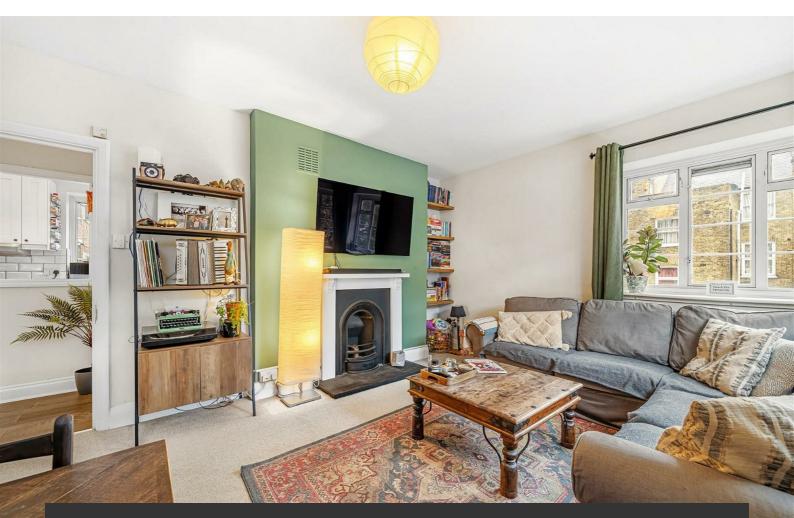

# **Property Details**

This appealing two double bedroom flat with a terrace is bright and airy, arranged over the first floor of a popular 1930s Art Deco building with access to the Northern and Victoria lines as well as a wide variety of local amenities. Lovingly refurbished by the current owner. A large reception room has proportions in which to dine and lounge, with large dual aspect windows and a feature fireplace. A separate kitchen has been designed with shaker style cabinetry providing ample storage and wooden work surfaces to finish. A patio door leads out to a private terrace, the ideal low maintenance outside space for enjoying a coffee or the sunset. The principle bedroom is a generous double, with large windows and vast wardrobe space. Still a genuine double, the second bedroom is being used as music studio yet could be repurposed back to a rentable bedroom. The flat has hallway storage cupboards, double-glazing throughout and is set back from Clapham Road peacefully tucked away within the building. The flat is completed by a tasteful modern bathroom, with both a dual pumped power shower and bathtub. With almost 650 square feet of internal space ready to move into stress-free with lovely neighbours around you.