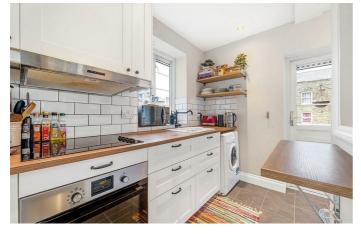

# **Property Details**

This appealing two double bedroom flat with a terrace is bright and airy, arranged over the first floor of a popular 1930s Art Deco building with access to the Northern and Victoria lines as well as a wide variety of local amenities. Lovingly refurbished by the current owner. A large reception room has proportions in which to dine and lounge, with large dual aspect windows and a feature fireplace. A separate kitchen has been designed with shaker style cabinetry providing ample storage and wooden work surfaces to finish. A patio door leads out to a private terrace, the ideal low maintenance outside space for enjoying a coffee or the sunset. The principle bedroom is a generous double, with large windows and vast wardrobe space. Still a genuine double, the second bedroom is being used as music studio yet could be repurposed back to a rentable bedroom. The flat has hallway storage cupboards, double-glazing throughout and is set back from Clapham Road peacefully tucked away within the building. The flat is completed by a tasteful modern bathroom, with both a dual pumped power shower and bathtub. With almost 650 square feet of internal space ready to move into stress-free with lovely neighbours around you.