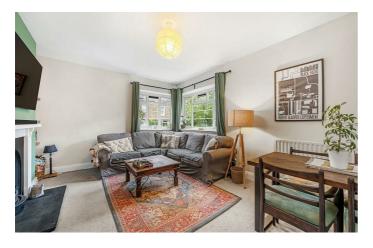

# **Property Details**

This appealing two double bedroom flat with a terrace is bright and airy, arranged over the first floor of a popular 1930s Art Deco building with access to the Northern and Victoria lines as well as a wide variety of local amenities. Lovingly refurbished by the current owner. A large reception room has proportions in which to dine and lounge, with large dual aspect windows and a feature fireplace. A separate kitchen has been designed with shaker style cabinetry providing ample storage and wooden work surfaces to finish. A patio door leads out to a private terrace, the ideal low maintenance outside space for enjoying a coffee or the sunset. The principle bedroom is a generous double, with large windows and vast wardrobe space. Still a genuine double, the second bedroom is being used as music studio yet could be repurposed back to a rentable bedroom. The flat has hallway storage cupboards, double-glazing throughout and is set back from Clapham Road peacefully tucked away within the building. The flat is completed by a tasteful modern bathroom, with both a dual pumped power shower and bathtub. With almost 650 square feet of internal space ready to move into stress-free with lovely neighbours around you.