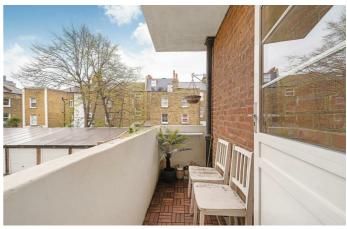

# **Property Details**

This appealing two double bedroom flat with a terrace is bright and airy, arranged over the first floor of a popular 1930s Art Deco building with access to the Northern and Victoria lines as well as a wide variety of local amenities. Lovingly refurbished by the current owner. A large reception room has proportions in which to dine and lounge, with large dual aspect windows and a feature fireplace. A separate kitchen has been designed with shaker style cabinetry providing ample storage and wooden work surfaces to finish. A patio door leads out to a private terrace, the ideal low maintenance outside space for enjoying a coffee or the sunset. The principle bedroom is a generous double, with large windows and vast wardrobe space. Still a genuine double, the second bedroom is being used as music studio yet could be repurposed back to a rentable bedroom. The flat has hallway storage cupboards, double-glazing throughout and is set back from Clapham Road peacefully tucked away within the building. The flat is completed by a tasteful modern bathroom, with both a dual pumped power shower and bathtub. With almost 650 square feet of internal space ready to move into stress-free with lovely neighbours around you.

### **Features**

- Two double bedrooms
- Private terrace
- Art Deco building
- Separate kitchen and reception room
- Tastefully presented throughout
- Bright and characterful
- Ideal location minutes from Clapham High Street
- Brixton and Stockwell within walking distance
- Northern line, Victoria line and London Overground
- Chain-free