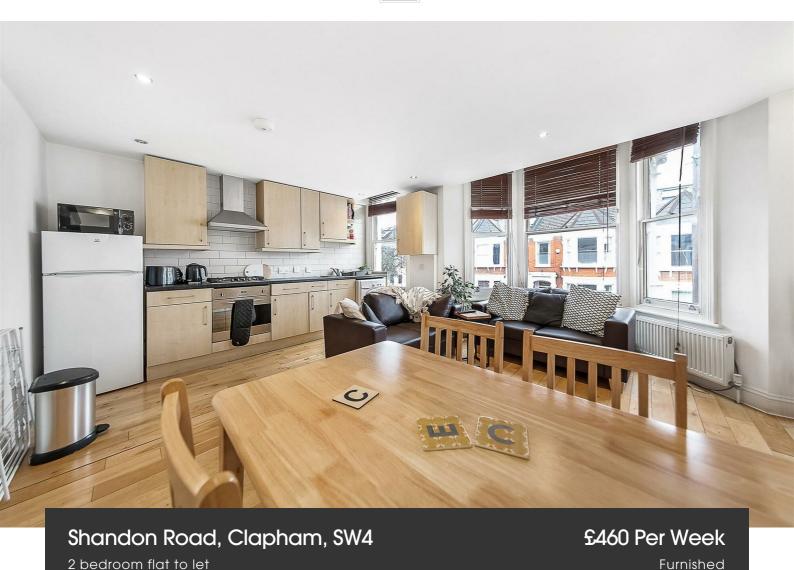

## **Property Details**

A spacious two double bedroom first floor conversion flat with a terrace, located a stones throw away from Clapham Common. This flat comprises two good sized double bedrooms with the roof terrace leading off the master bedroom, a spacious open plan kitchen / reception with heaps of natural light flooding into the room through the large windows - and this property is finished off with a sleek and modern bathroom. This property is situated around a seven minute walk from Clapham Common and around an eleven minute walk from Clapham South Tube Station which gives easy to central London.

## **Features**

- Roof terrace
- Around a 7 minute walk from Clapham Common
- Around an 11 minute walk from Clapham South station
- 2 Double Bedrooms
- Open Plan kitchen / reception
- Bright and airy throughout
- Period Conversion