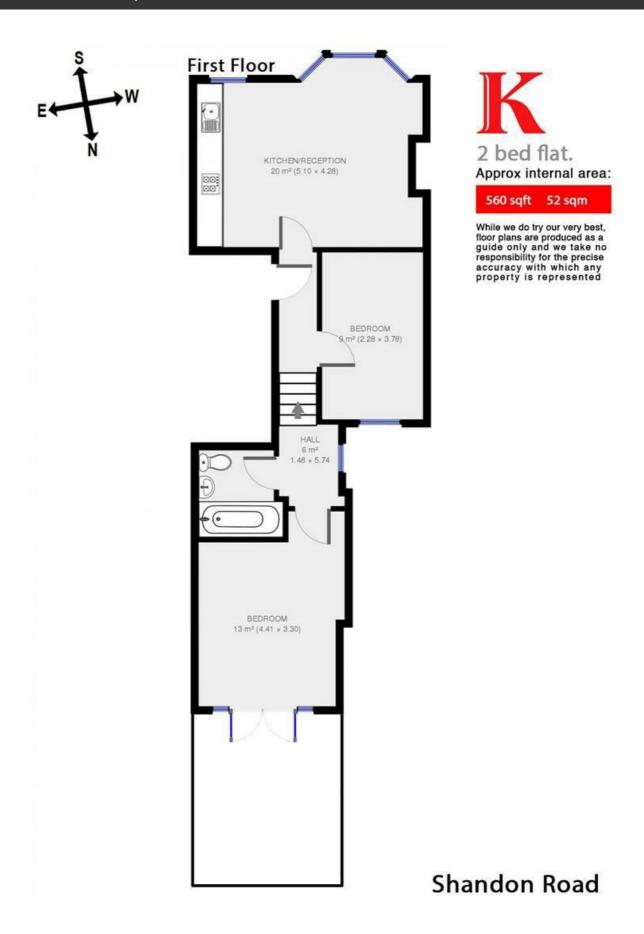

## **Property Details**

A spacious two double bedroom first floor conversion flat with a terrace, located a stones throw away from Clapham Common. This flat comprises two good sized double bedrooms with the roof terrace leading off the master bedroom, a spacious open plan kitchen / reception with heaps of natural light flooding into the room through the large windows - and this property is finished off with a sleek and modern bathroom. This property is situated around a seven minute walk from Clapham Common and around an eleven minute walk from Clapham South Tube Station which gives easy to central London.

## **Features**

- Roof terrace
- Around a 7 minute walk from Clapham Common
- Around an 11 minute walk from Clapham South station
- 2 Double Bedrooms
- Open Plan kitchen / reception
- Bright and airy throughout
- Period Conversion