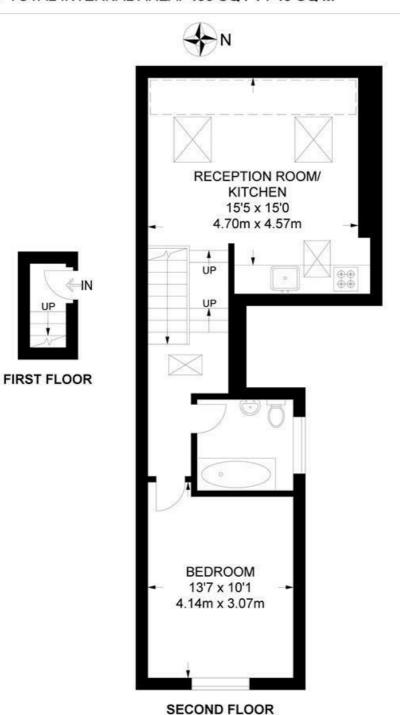

# **Property Details**

Striking and immaculate one bedroom flat - situated on the doorstep of beautiful Brockwell Park , just around an eight minute walk away. This stunning property is a Victorian split level top floor flat located on a sought after street. On the lower floor, you are greeted with a lovely double bedroom immersed in natural light. Heading along the hallway is the modern family bathroom. On the upper level, you will find the open plan kitchen/living area which is generous in size. The area comes fully equipped, with modern fittings, hardwood flooring, and space for a dining area. The property is within easy reach of various supermarkets, and the pubs, bars and restaurants of Brixton Hill and Effra Road are all just a short walk away.

#### Helix Road, SW2 1 Bedroom Flat

APPROXIMATE TOTAL INTERNAL AREA: 485 SQ FT / 45 SQ M

While we try our very best, floor plans are produced as a guide only and we take no responsibility for the precise accuracy with which any property is represented.