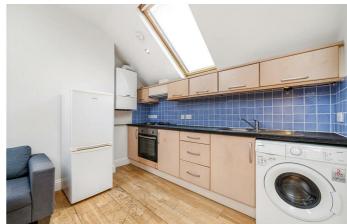

# **Property Details**

Striking and immaculate one bedroom flat - situated on the doorstep of beautiful Brockwell Park , just around an eight minute walk away. This stunning property is a Victorian split level top floor flat located on a sought after street. On the lower floor, you are greeted with a lovely double bedroom immersed in natural light. Heading along the hallway is the modern family bathroom. On the upper level, you will find the open plan kitchen/living area which is generous in size. The area comes fully equipped, with modern fittings, hardwood flooring, and space for a dining area. The property is within easy reach of various supermarkets, and the pubs, bars and restaurants of Brixton Hill and Effra Road are all just a short walk away.