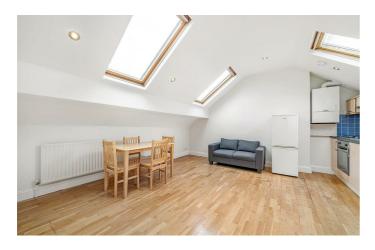

# **Property Details**

Striking and immaculate one bedroom flat - situated on the doorstep of beautiful Brockwell Park , just around an eight minute walk away. This stunning property is a Victorian split level top floor flat located on a sought after street. On the lower floor, you are greeted with a lovely double bedroom immersed in natural light. Heading along the hallway is the modern family bathroom. On the upper level, you will find the open plan kitchen/living area which is generous in size. The area comes fully equipped, with modern fittings, hardwood flooring, and space for a dining area. The property is within easy reach of various supermarkets, and the pubs, bars and restaurants of Brixton Hill and Effra Road are all just a short walk away.

## Features

- Split Level
- Victorian
- Light and airy
- Furnished
- Good Transport Links
- One bedroom
- Short walk to Brockwell Park

Council tax band C EPC rating D (65)