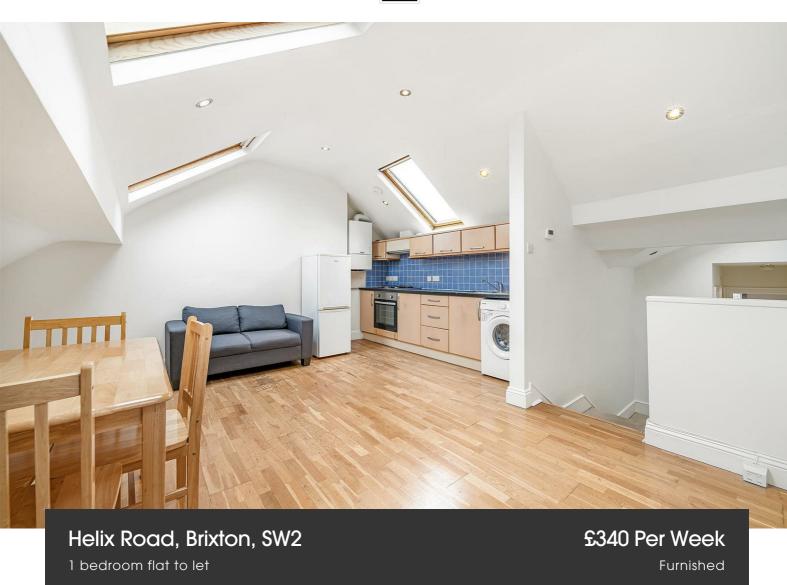

# **Property Details**

Striking and immaculate one bedroom flat - situated on the doorstep of beautiful Brockwell Park , just around an eight minute walk away. This stunning property is a Victorian split level top floor flat located on a sought after street. On the lower floor, you are greeted with a lovely double bedroom immersed in natural light. Heading along the hallway is the modern family bathroom. On the upper level, you will find the open plan kitchen/living area which is generous in size. The area comes fully equipped, with modern fittings, hardwood flooring, and space for a dining area. The property is within easy reach of various supermarkets, and the pubs, bars and restaurants of Brixton Hill and Effra Road are all just a short walk away.

## Features

- Split Level
- Victorian
- Light and airy
- Furnished
- Good Transport Links
- One bedroom
- Short walk to Brockwell Park

Council tax band C EPC rating D (65)

### Helix Road, Brixton, SW2