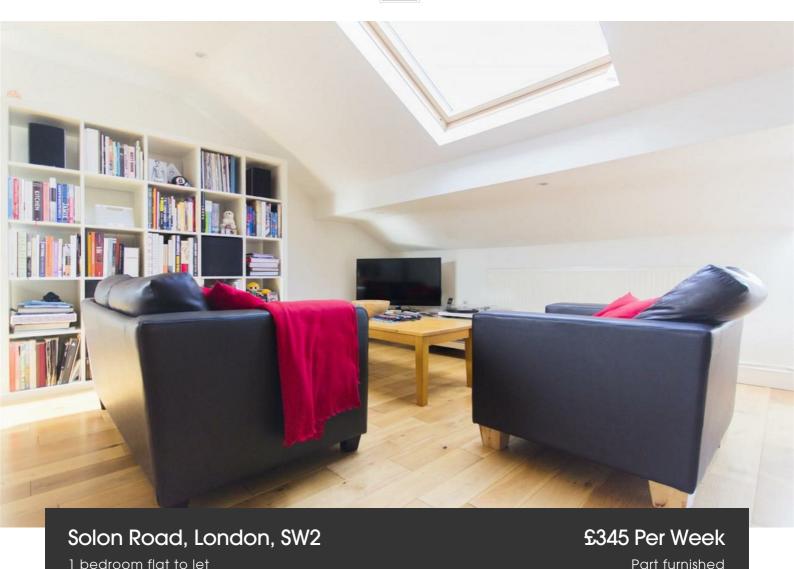

## **Property Details**

A large one double bedroom Victorian conversion top floor flat, located in the heart of the residential pocket between Clapham North and Brixton. The property has a large double bedroom, a modern, stylish and bright bathroom and a spacious open plan kitchen reception room. the flat is neutrally decorated throughout and has large windows and skylights allowing tons of natural light to fill each room. Being in-between Clapham and Brixton you have access to underground stations and links into the city including the Northern and Victoria line you also have a vast amount of quirky pubs, bars and restaurants right on your doorstep.

## Solon Road, London, SW2