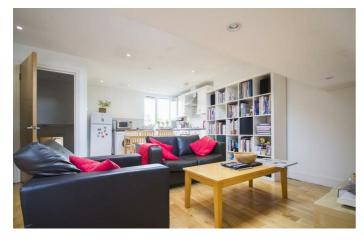

## **Property Details**

A large one double bedroom Victorian conversion top floor flat, located in the heart of the residential pocket between Clapham North and Brixton. The property has a large double bedroom, a modern, stylish and bright bathroom and a spacious open plan kitchen reception room. the flat is neutrally decorated throughout and has large windows and skylights allowing tons of natural light to fill each room. Being in-between Clapham and Brixton you have access to underground stations and links into the city including the Northern and Victoria line you also have a vast amount of quirky pubs, bars and restaurants right on your doorstep.