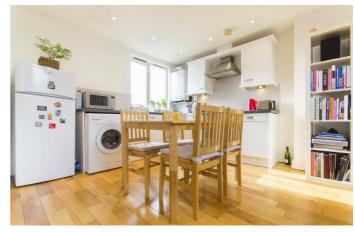

## **Property Details**

A large one double bedroom Victorian conversion top floor flat, located in the heart of the residential pocket between Clapham North and Brixton. The property has a large double bedroom, a modern, stylish and bright bathroom and a spacious open plan kitchen reception room. the flat is neutrally decorated throughout and has large windows and skylights allowing tons of natural light to fill each room. Being in-between Clapham and Brixton you have access to underground stations and links into the city including the Northern and Victoria line you also have a vast amount of quirky pubs, bars and restaurants right on your doorstep.