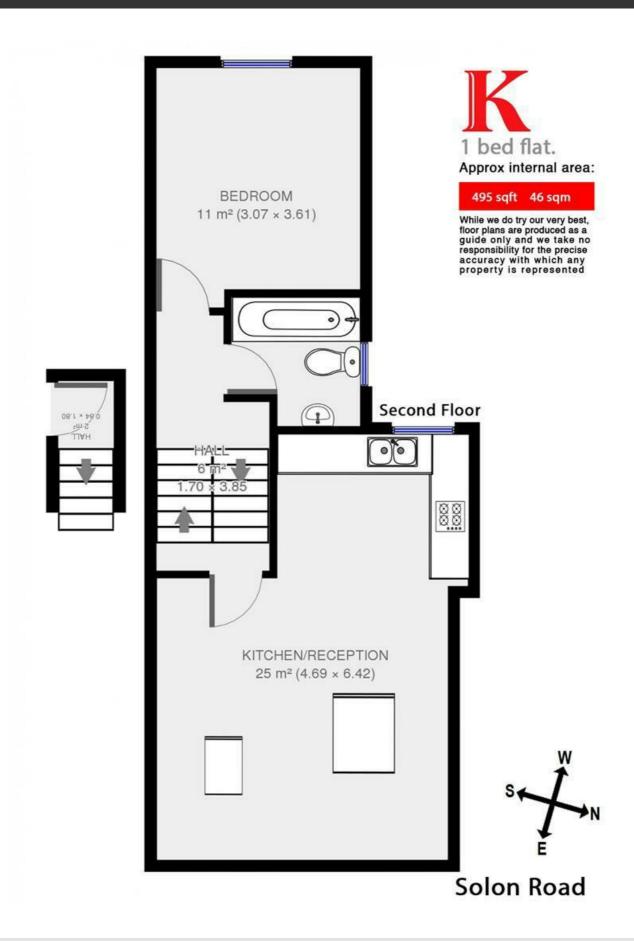

## **Property Details**

A large one double bedroom Victorian conversion top floor flat, located in the heart of the residential pocket between Clapham North and Brixton. The property has a large double bedroom, a modern, stylish and bright bathroom and a spacious open plan kitchen reception room. the flat is neutrally decorated throughout and has large windows and skylights allowing tons of natural light to fill each room. Being in-between Clapham and Brixton you have access to underground stations and links into the city including the Northern and Victoria line you also have a vast amount of quirky pubs, bars and restaurants right on your doorstep.