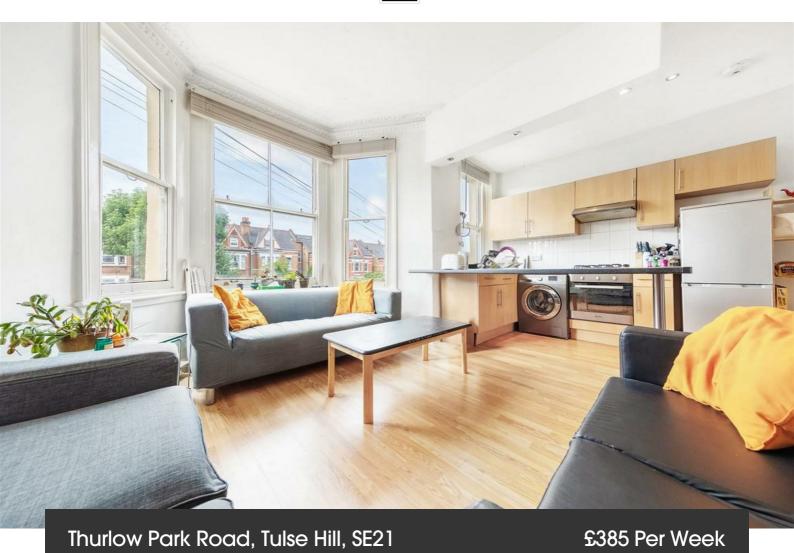

# Property Details

2 bedroom flat to let

A spacious two double bedroom middle floor flat set in a fantastic location, in the heart of popular Tulse Hill. Thurlow Park Road is conveniently located just a short walk from the green open spaces of Brockwell Park, lauded as London's best outdoor space by locals with its amazing lido among its myriad attractions. The property comprises a spacious openplan kitchen reception room, two good size double bedrooms, and a modern family size bathroom. Tulse Hill train station is within a two-minute stroll with trains to London Bridge and central London via Southern Rail and the Thames Link.

### Thurlow Park Road, Tulse Hill, SE21