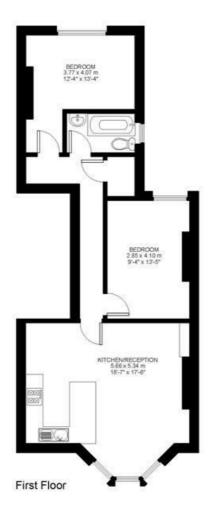

# Property Details

2 bedroom flat to let

A spacious two double bedroom middle floor flat set in a fantastic location, in the heart of popular Tulse Hill. Thurlow Park Road is conveniently located just a short walk from the green open spaces of Brockwell Park, lauded as London's best outdoor space by locals with its amazing lido among its myriad attractions. The property comprises a spacious openplan kitchen reception room, two good size double bedrooms, and a modern family size bathroom. Tulse Hill train station is within a two-minute stroll with trains to London Bridge and central London via Southern Rail and the Thames Link.

**Features** 

• Two double bedrooms

**Furnished** 

- Open plan reception
- Bright and airy throughout
- Close to Transport links
- Close to Brockwell Park

Council tax band C EPC rating C (71)