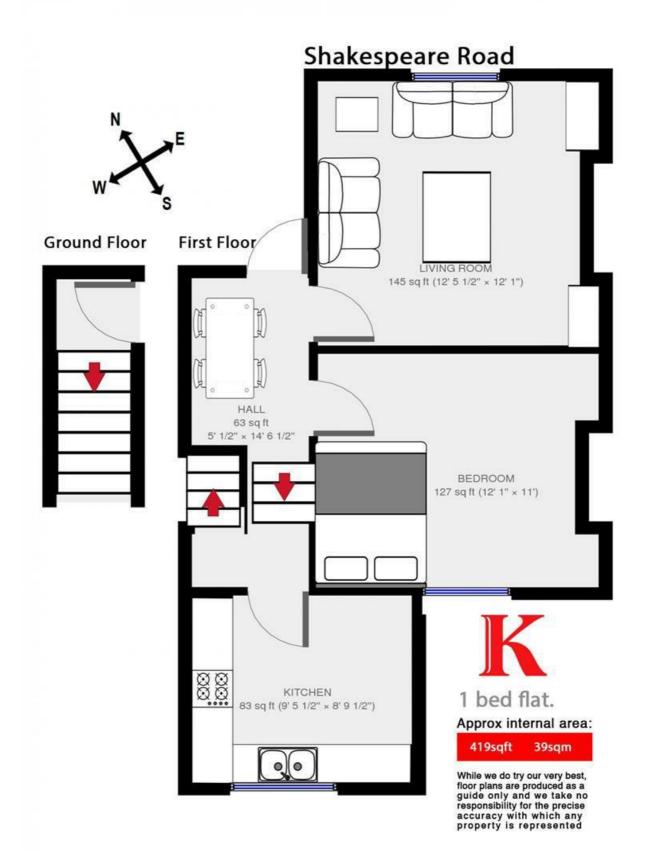

## Shakespeare Road, Brixton, SE24

1 bedroom flat to let

### **Property Details**

A beautifully presented one bedroom top floor flat-situated in lovely poets' corner -a brilliant location for both Brixton and Herne Hill. The flat comprises of a well appointed living room, a generously sized equipped kitchen, a bright and spacious bedroom, a modern sleek bathroom and has just been recently redecorated throughout. This wonderful property is only a couple of minutes from the Lido, the Dalberg Rd yoga studio, Brockwell Park, as well as the great pubs of The Prince Regent and The Florence.