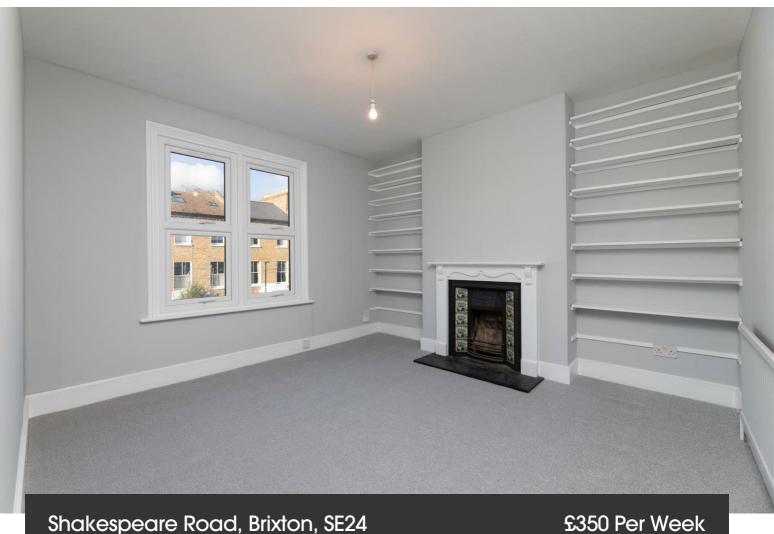

### **Property Details**

A beautifully presented one bedroom top floor flat-situated in lovely poets' corner -a brilliant location for both Brixton and Herne Hill. The flat comprises of a well appointed living room, a generously sized equipped kitchen, a bright and spacious bedroom, a modern sleek bathroom and has just been recently redecorated throughout. This wonderful property is only a couple of minutes from the Lido, the Dalberg Rd yoga studio, Brockwell Park, as well as the great pubs of The Prince Regent and The Florence.

### **Features**

- Victorian conversion
- Bright and airy
- Furnished
- One bedroom
- Close to transport links
- Close to town centre