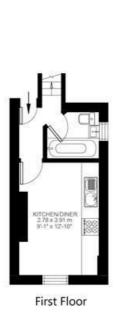

## **Property Details**

The initial floor of the property comprises of a generous eat-in kitchen, contemporary in finish with plenty of surface space and storage options, plus comfortable dimensions to dine. Adjacent and conveniently located, one of the two modern bathrooms. The floor above in which the rest of the flat resides, offers a vast reception spanning the width of the building and flooded with natural light thanks to a large and characterful bay plus an additional sash window. The room provides a fantastic space in which to lounge, relax or entertain guests plus room for an additional dining option if desired. Adjacent, the first of two genuine double bedrooms, both of which are peacefully tucked to the rear of the building and overlooking the gardens below. The second bedroom at the back of the building provides plenty of built-in storage options and the two rooms benefit from a level of privacy, being separated by the second bathroom.

## Solon Road, Brixton, SW2

Solon Road, Brixton, SW2 2 Bedroom Flat

Approximate internal area: 745 sqft 69 sqm

While we do try our very best, floor plans are produced as a guide only and we take no responsibility for the precise accuracy with which any property is represented.