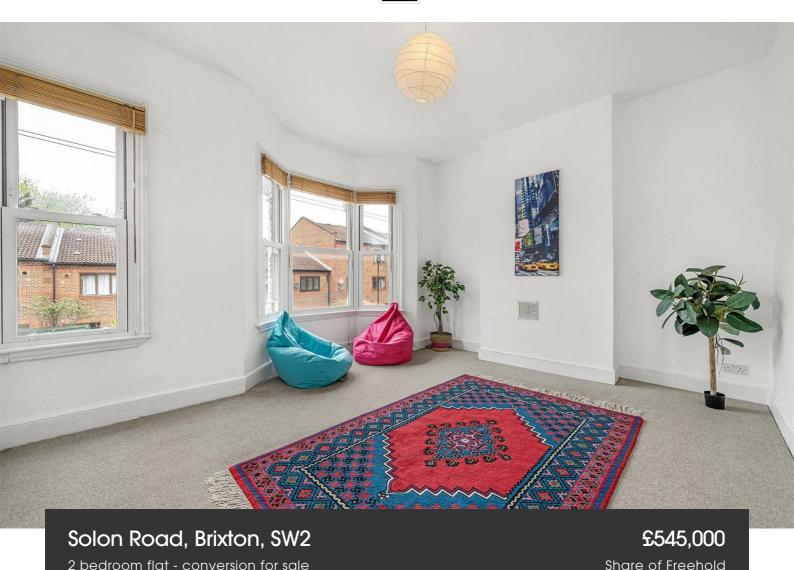

## **Property Details**

The initial floor of the property comprises of a generous eat-in kitchen, contemporary in finish with plenty of surface space and storage options, plus comfortable dimensions to dine. Adjacent and conveniently located, one of the two modern bathrooms. The floor above in which the rest of the flat resides, offers a vast reception spanning the width of the building and flooded with natural light thanks to a large and characterful bay plus an additional sash window. The room provides a fantastic space in which to lounge, relax or entertain guests plus room for an additional dining option if desired. Adjacent, the first of two genuine double bedrooms, both of which are peacefully tucked to the rear of the building and overlooking the gardens below. The second bedroom at the back of the building provides plenty of built-in storage options and the two rooms benefit from a level of privacy, being separated by the second bathroom.