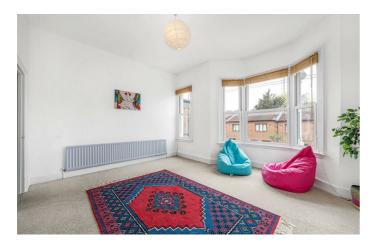

## **Property Details**

The initial floor of the property comprises of a generous eat-in kitchen, contemporary in finish with plenty of surface space and storage options, plus comfortable dimensions to dine. Adjacent and conveniently located, one of the two modern bathrooms. The floor above in which the rest of the flat resides, offers a vast reception spanning the width of the building and flooded with natural light thanks to a large and characterful bay plus an additional sash window. The room provides a fantastic space in which to lounge, relax or entertain guests plus room for an additional dining option if desired. Adjacent, the first of two genuine double bedrooms, both of which are peacefully tucked to the rear of the building and overlooking the gardens below. The second bedroom at the back of the building provides plenty of built-in storage options and the two rooms benefit from a level of privacy, being separated by the second bathroom.