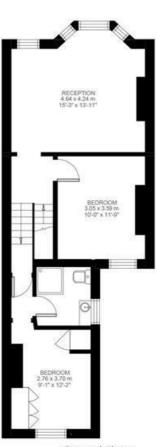

## **Property Details**

The initial floor of the property comprises of a generous eat-in kitchen, contemporary in finish with plenty of surface space and storage options, plus comfortable dimensions to dine. Adjacent and conveniently located, one of the two modern bathrooms. The floor above in which the rest of the flat resides, offers a vast reception spanning the width of the building and flooded with natural light thanks to a large and characterful bay plus an additional sash window. The room provides a fantastic space in which to lounge, relax or entertain guests plus room for an additional dining option if desired. Adjacent, the first of two genuine double bedrooms, both of which are peacefully tucked to the rear of the building and overlooking the gardens below. The second bedroom at the back of the building provides plenty of built-in storage options and the two rooms benefit from a level of privacy, being separated by the second bathroom.

## Solon Road, Brixton, SW2

Solon Road, Brixton, SW2 2 Bedroom Flat

Approximate internal area: 745 sqft 69 sqm

While we do try our very best, floor plans are produced as a guide only and we take no responsibility for the precise accuracy with which any property is represented.