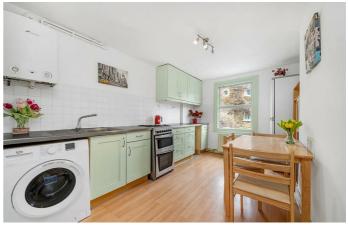

## **Property Details**

The initial floor of the property comprises of a generous eat-in kitchen, contemporary in finish with plenty of surface space and storage options, plus comfortable dimensions to dine. Adjacent and conveniently located, one of the two modern bathrooms. The floor above in which the rest of the flat resides, offers a vast reception spanning the width of the building and flooded with natural light thanks to a large and characterful bay plus an additional sash window. The room provides a fantastic space in which to lounge, relax or entertain guests plus room for an additional dining option if desired. Adjacent, the first of two genuine double bedrooms, both of which are peacefully tucked to the rear of the building and overlooking the gardens below. The second bedroom at the back of the building provides plenty of built-in storage options and the two rooms benefit from a level of privacy, being separated by the second bathroom.