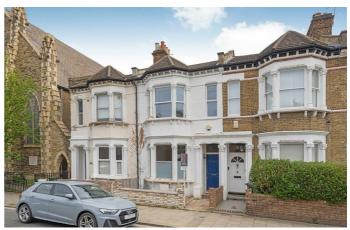

## Solon Road, Brixton, SW2

Solon Road, Brixton, SW2 2 Bedroom Flat

Approximate internal area: 745 sqft 69 sqm

While we do try our very best, floor plans are produced as a guide only and we take no responsibility for the precise accuracy with which any property is represented.

### Solon Road, Brixton, SW2