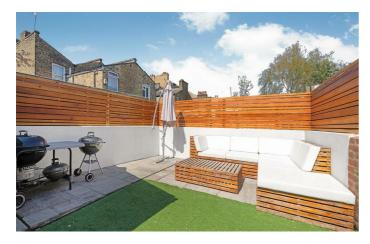

## **Property Details**

An appealing four bedroom Victorian townhouse on Pulross Road, perfectly positioned between amenities in Brixton, Clapham and Stockwell. This charming home has been lovingly cared for and boasts an attractive Victorian façade, to the front sits a spacious reception room with high ceilings and a beautiful bay window. To the rear a kitchen diner with a further lounge area, this sociable and contemporary space is fully integrated with generous storage and work surfaces, including a modern breakfast bar and finished to an excellent standard with a separate utility room leading off. Bi-folding doors flow seamlessly into the sunny private garden beyond, a low-maintenance space ideal for alfresco dining. A convenient WC completes the rooms on the ground floor and a basement sits below. On the first floor sit three bedrooms, two are generous doubles, the larger of which has bi-fold doors leading to a flat roof overlooking the gardens. A luxurious bathroom supports the bedrooms on this floor, with a free-standing bath and walk in rain shower. Occupying the second floor, a fourth double bedroom with leafy views, built-in wardrobes and a modern ensuite shower room. Early registration of interest advised. Freehold.