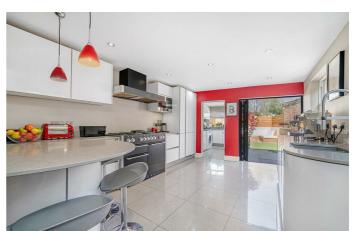

## **Property Details**

An appealing four bedroom Victorian townhouse on Pulross Road, perfectly positioned between amenities in Brixton, Clapham and Stockwell. This charming home has been lovingly cared for and boasts an attractive Victorian façade, to the front sits a spacious reception room with high ceilings and a beautiful bay window. To the rear a kitchen diner with a further lounge area, this sociable and contemporary space is fully integrated with generous storage and work surfaces, including a modern breakfast bar and finished to an excellent standard with a separate utility room leading off. Bi-folding doors flow seamlessly into the sunny private garden beyond, a low-maintenance space ideal for alfresco dining. A convenient WC completes the rooms on the ground floor and a basement sits below. On the first floor sit three bedrooms, two are generous doubles, the larger of which has bi-fold doors leading to a flat roof overlooking the gardens. A luxurious bathroom supports the bedrooms on this floor, with a free-standing bath and walk in rain shower. Occupying the second floor, a fourth double bedroom with leafy views, built-in wardrobes and a modern ensuite shower room. Early registration of interest advised. Freehold.