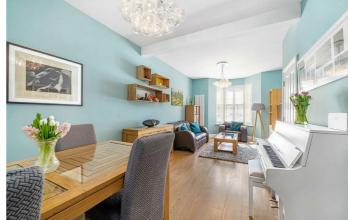

## **Property Details**

An appealing four bedroom Victorian townhouse on Pulross Road, perfectly positioned between amenities in Brixton, Clapham and Stockwell. This charming home has been lovingly cared for and boasts an attractive Victorian façade, to the front sits a spacious reception room with high ceilings and a beautiful bay window. To the rear a kitchen diner with a further lounge area, this sociable and contemporary space is fully integrated with generous storage and work surfaces, including a modern breakfast bar and finished to an excellent standard with a separate utility room leading off. Bi-folding doors flow seamlessly into the sunny private garden beyond, a low-maintenance space ideal for alfresco dining. A convenient WC completes the rooms on the ground floor and a basement sits below. On the first floor sit three bedrooms, two are generous doubles, the larger of which has bi-fold doors leading to a flat roof overlooking the gardens. A luxurious bathroom supports the bedrooms on this floor, with a free-standing bath and walk in rain shower. Occupying the second floor, a fourth double bedroom with leafy views, built-in wardrobes and a modern ensuite shower room. Early registration of interest advised. Freehold.