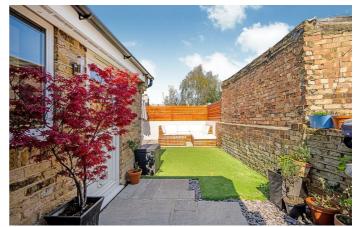

## **Property Details**

An appealing four bedroom Victorian townhouse on Pulross Road, perfectly positioned between amenities in Brixton, Clapham and Stockwell. This charming home has been lovingly cared for and boasts an attractive Victorian façade, to the front sits a spacious reception room with high ceilings and a beautiful bay window. To the rear a kitchen diner with a further lounge area, this sociable and contemporary space is fully integrated with generous storage and work surfaces, including a modern breakfast bar and finished to an excellent standard with a separate utility room leading off. Bi-folding doors flow seamlessly into the sunny private garden beyond, a low-maintenance space ideal for alfresco dining. A convenient WC completes the rooms on the ground floor and a basement sits below. On the first floor sit three bedrooms, two are generous doubles, the larger of which has bi-fold doors leading to a flat roof overlooking the gardens. A luxurious bathroom supports the bedrooms on this floor, with a free-standing bath and walk in rain shower. Occupying the second floor, a fourth double bedroom with leafy views, built-in wardrobes and a modern ensuite shower room. Early registration of interest advised. Freehold.