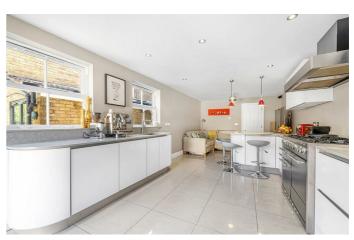

## **Property Details**

An appealing four bedroom Victorian townhouse on Pulross Road, perfectly positioned between amenities in Brixton, Clapham and Stockwell. This charming home has been lovingly cared for and boasts an attractive Victorian façade, to the front sits a spacious reception room with high ceilings and a beautiful bay window. To the rear a kitchen diner with a further lounge area, this sociable and contemporary space is fully integrated with generous storage and work surfaces, including a modern breakfast bar and finished to an excellent standard with a separate utility room leading off. Bi-folding doors flow seamlessly into the sunny private garden beyond, a low-maintenance space ideal for alfresco dining. A convenient WC completes the rooms on the ground floor and a basement sits below. On the first floor sit three bedrooms, two are generous doubles, the larger of which has bi-fold doors leading to a flat roof overlooking the gardens. A luxurious bathroom supports the bedrooms on this floor, with a free-standing bath and walk in rain shower. Occupying the second floor, a fourth double bedroom with leafy views, built-in wardrobes and a modern ensuite shower room. Early registration of interest advised. Freehold.