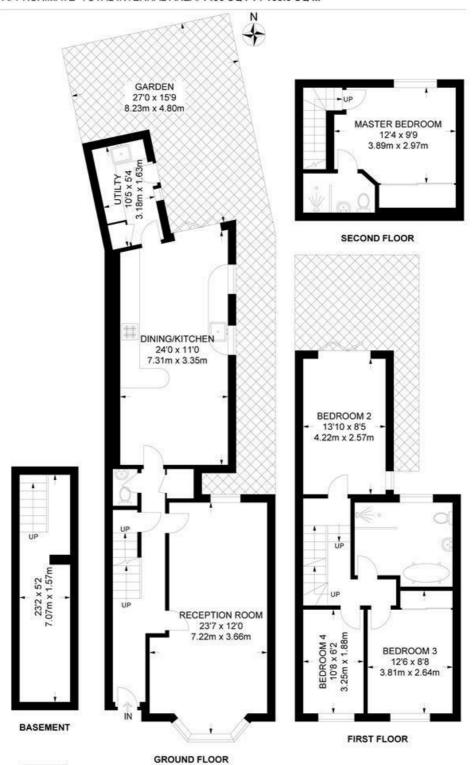

#### Pulross Road, SW9 4 Bedroom House

APPROXIMATE TOTAL INTERNAL AREA: 1456 SQ FT / 135.3 SQ M

K

While we try our very best, floor plans are produced as a guide only and we take no responsibility for the precise accuracy with which any property is represented.