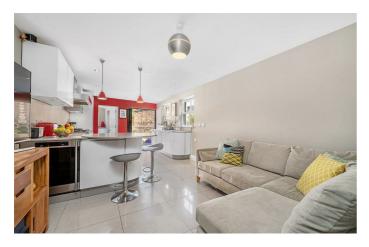

## **Property Details**

An appealing four bedroom Victorian townhouse on Pulross Road, perfectly positioned between amenities in Brixton, Clapham and Stockwell. This charming home has been lovingly cared for and boasts an attractive Victorian façade, to the front sits a spacious reception room with high ceilings and a beautiful bay window. To the rear a kitchen diner with a further lounge area, this sociable and contemporary space is fully integrated with generous storage and work surfaces, including a modern breakfast bar and finished to an excellent standard with a separate utility room leading off. Bi-folding doors flow seamlessly into the sunny private garden beyond, a low-maintenance space ideal for alfresco dining. A convenient WC completes the rooms on the ground floor and a basement sits below. On the first floor sit three bedrooms, two are generous doubles, the larger of which has bi-fold doors leading to a flat roof overlooking the gardens. A luxurious bathroom supports the bedrooms on this floor, with a free-standing bath and walk in rain shower. Occupying the second floor, a fourth double bedroom with leafy views, built-in wardrobes and a modern ensuite shower room. Early registration of interest advised. Freehold.