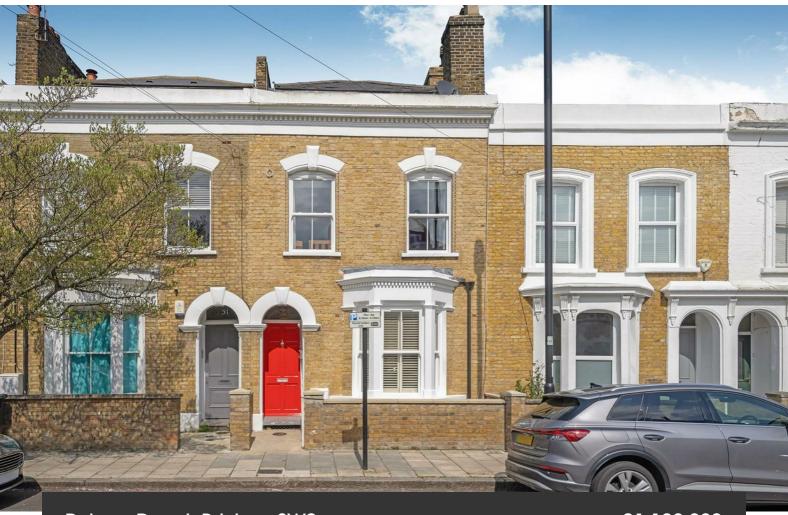

Pulross Road, Brixton, SW9

4 bedroom house for sale

**£1,100,000** Freehold

## **Property Details**

An appealing four bedroom Victorian townhouse on Pulross Road, perfectly positioned between amenities in Brixton, Clapham and Stockwell. This charming home has been lovingly cared for and boasts an attractive Victorian façade, to the front sits a spacious reception room with high ceilings and a beautiful bay window. To the rear a kitchen diner with a further lounge area, this sociable and contemporary space is fully integrated with generous storage and work surfaces, including a modern breakfast bar and finished to an excellent standard with a separate utility room leading off. Bi-folding doors flow seamlessly into the sunny private garden beyond, a low-maintenance space ideal for alfresco dining. A convenient WC completes the rooms on the ground floor and a basement sits below. On the first floor sit three bedrooms, two are generous doubles, the larger of which has bi-fold doors leading to a flat roof overlooking the gardens. A luxurious bathroom supports the bedrooms on this floor, with a free-standing bath and walk in rain shower. Occupying the second floor, a fourth double bedroom with leafy views, built-in wardrobes and a modern ensuite shower room. Early registration of interest advised. Freehold.