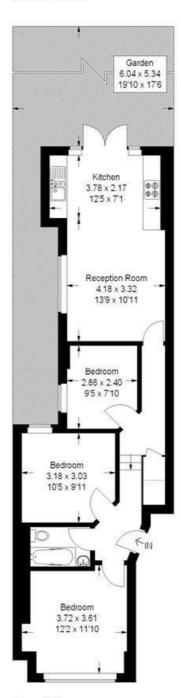

# Beechdale Road, SW2

Approximate Gross Internal Area 66.6 sq m / 717 sq ft

#### **Ground Floor**

This plan is for layout guidance only. Not drawn to scale unless stated. Windows and door openings are approximate. Whilst every care is taken in the preparation of this plan, please check all dimensions, shapes and compass bearings before making any decisions reliant upon them. (ID154883)