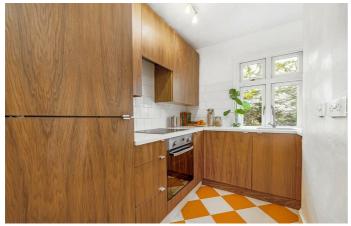

# **Property Details**

1 bedroom flat - conversion for sale

Brimming with character and professionally redecorated, this one bedroom flat with a garden is on the second floor of a double fronted Victorian house located in a popular pocket with easy access to Tulse Hill, Herne Hill, Brixton and Streatham. The reception room boasts exposed brickwork framing the feature fireplace with large hardwood windows and original painted wooden floors. The kitchen is fully integrated, with bespoke oak veneer cabinetry and white Corian worktops. The bedroom is a generous double with a characterful fireplace and plush carpets. Completing the interior, the bathroom is stylishly presented with modern fixtures in traditional fashion inclusive of a roll top bath with claw feet, and over bath shower. The enormous garden is perfect for relishing the summer, whether with friends or a neighbour with whom this generous spot is shared. Of further benefit there is a communal loft space, an efficient managing agent who arranges a regular clean of hallways and windows, a building fire alarm system plus the flat has been fitted with new radiators and boiler in November 2022. Early registration of interest is advised.