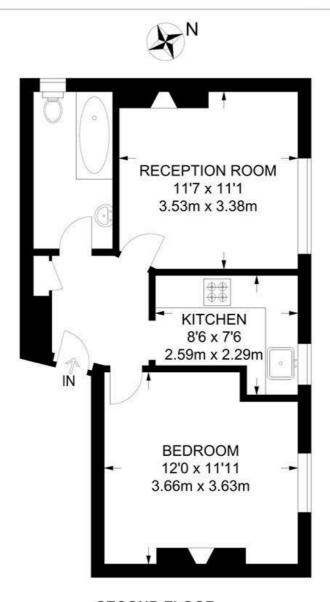

### 1 Bedroom Flat

APPROXIMATE TOTAL INTERNAL AREA: 425 SQ FT / 39.5 SQ M

SECOND FLOOR

While we try our very best, floor plans are produced as a guide only and we take no responsibility for the precise accuracy with which any property is represented.