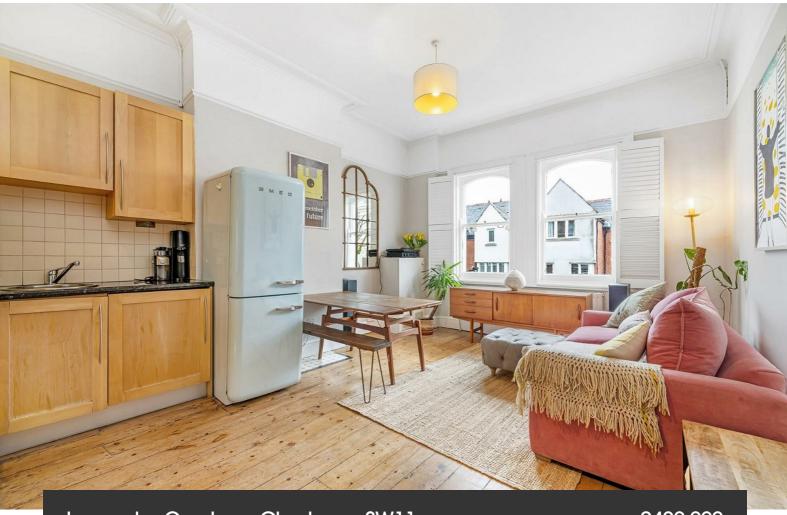

### **Property Details**

With Clapham Common at the end of the road, this charming one double-bedroom apartment will appeal to a wide range of purchasers. Set over the first floor of a grand Victorian townhouse on the desirable Lavender Gardens, a short walk from Clapham Junction Station, Clapham South and Clapham Common Tube stations, the location cannot be over-stated. Lovingly maintained by the current owner, this fantastic flat is well-presented throughout with the majority of the square footage as useable living space resulting in spacious rooms with a bright and airy feel. The open-plan reception room is bathed in natural light from shuttered sash windows and offers dimensions to lounge, cook and dine, with wooden floors and an integrated kitchen presented with wooden cabinetry and plentiful work surfaces. Quietly nestled to the rear overlooking the gardens below, the double bedroom is neutrally decorated with built-in wardrobes whilst still allowing room for additional storage options. This appealing home is completed by a neutral bathroom, equipped with both shower and bath.

#### **Features**

- One double bedroom
- Victorian Conversion
- Bright and airy
- Beautifully presented throughout
- Sought-after residential pocket
- Moments to Clapham Common at the end of the road
- Boutique shops, cafes, restaurants and bars nearby
- Clapham Junction station a tenminute walk
- Clapham Common tube a short walk away
- Share of freehold and chain-free