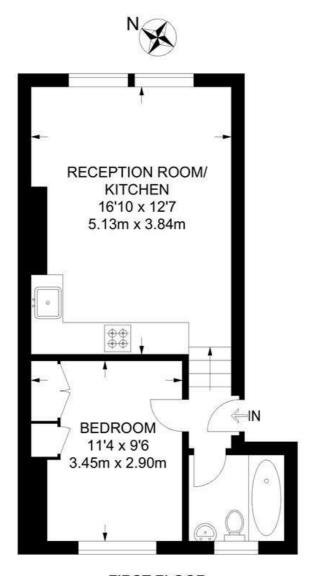

#### 1 Bedroom Flat

APPROXIMATE TOTAL INTERNAL AREA: 378 SQ FT / 35.1 SQ M

**FIRST FLOOR** 

While we try our very best, floor plans are produced as a guide only and we take no responsibility for the precise accuracy with which any property is represented.