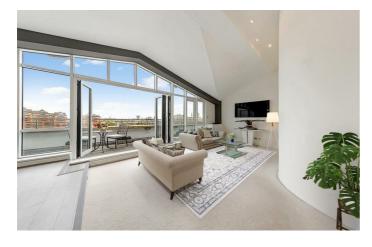

## **Property Details**

3 bedroom flat - penthouse for sale

Three generous double bedrooms all overlook the river, two with direct balcony access and the third displays floor-to-ceiling large-pane windows that flood the room with natural light. The principal bedroom further benefits from a stunning, luxury en-suite bathroom complete with a walk-in shower and a stylish free-standing bathtub. The further two bedrooms share an equally opulent bathroom marble-clad bathroom. The upper floor of the property is a truly impactful space. A beautiful spiral staircase leads up to the open-plan reception, with a convenient WC tucked away to the right. High, vaulted ceilings and glass bi-folding doors allow for an incredibly bright and airy entertaining space complete with ample dimensions to lounge, a raised dining area and a beautifully finished shaker-style kitchen with high-end integrated appliances, abundant storage and plenty of surface space. The entertaining space feeds seamlessly out onto a large private balcony, spanning the entire width of the property.

## **Features**

- Three double bedrooms
- Penthouse apartment overlooking the river Thames

Leasehold

- Two private balconies
- Split-level
- Almost 1500 square feet of internal space
- Bright, airy and beautifully designed
- Underground Parking
- Concierge service
- Chain-free