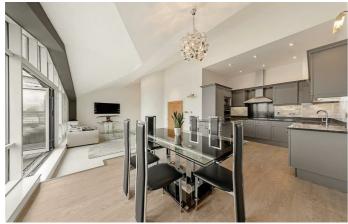

## **Property Details**

3 bedroom flat - penthouse for sale

Three generous double bedrooms all overlook the river, two with direct balcony access and the third displays floor-to-ceiling large-pane windows that flood the room with natural light. The principal bedroom further benefits from a stunning, luxury en-suite bathroom complete with a walk-in shower and a stylish free-standing bathtub. The further two bedrooms share an equally opulent bathroom marble-clad bathroom. The upper floor of the property is a truly impactful space. A beautiful spiral staircase leads up to the open-plan reception, with a convenient WC tucked away to the right. High, vaulted ceilings and glass bi-folding doors allow for an incredibly bright and airy entertaining space complete with ample dimensions to lounge, a raised dining area and a beautifully finished shaker-style kitchen with high-end integrated appliances, abundant storage and plenty of surface space. The entertaining space feeds seamlessly out onto a large private balcony, spanning the entire width of the property.