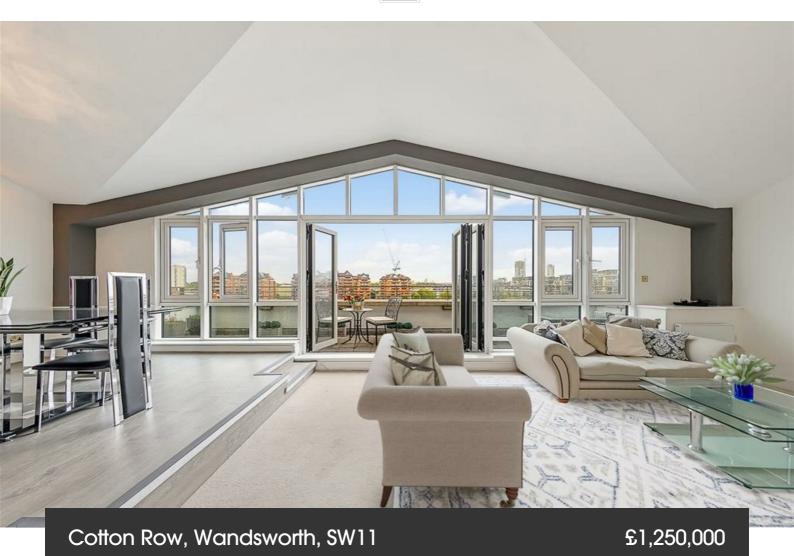

## **Property Details**

3 bedroom flat - penthouse for sale

Three generous double bedrooms all overlook the river, two with direct balcony access and the third displays floor-to-ceiling large-pane windows that flood the room with natural light. The principal bedroom further benefits from a stunning, luxury en-suite bathroom complete with a walk-in shower and a stylish free-standing bathtub. The further two bedrooms share an equally opulent bathroom marble-clad bathroom. The upper floor of the property is a truly impactful space. A beautiful spiral staircase leads up to the open-plan reception, with a convenient WC tucked away to the right. High, vaulted ceilings and glass bi-folding doors allow for an incredibly bright and airy entertaining space complete with ample dimensions to lounge, a raised dining area and a beautifully finished shaker-style kitchen with high-end integrated appliances, abundant storage and plenty of surface space. The entertaining space feeds seamlessly out onto a large private balcony, spanning the entire width of the property.

## **Features**

- Three double bedrooms
- Penthouse apartment overlooking the river Thames

Leasehold

- Two private balconies
- Split-level
- Almost 1500 square feet of internal space
- Bright, airy and beautifully designed
- Underground Parking
- Concierge service
- Chain-free