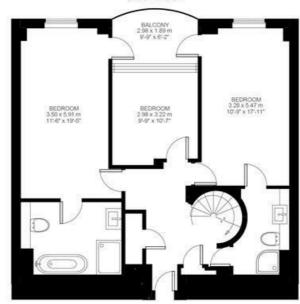

## Cotton Row, Wandsworth, SW11

Cotton Row, Battersea, SW11

3 Bedroom Flat

Approximate internal area: 1460 sqft 136 sqm

Sixth Floor

While we do try our very best, floor plans are produced as a guide only and we take no responsibility for the precise accuracy with which any property is represented.