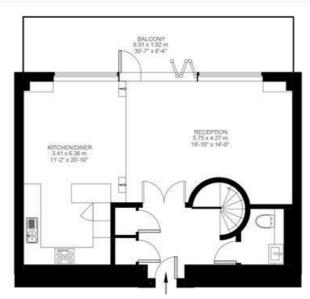

## Cotton Row, Wandsworth, SW11

Cotton Row, Battersea, SW11

3 Bedroom Flat

Approximate internal area: 1460 sqft 136 sqm

Sixth Floor

While we do try our very best, floor plans are produced as a guide only and we take no responsibility for the precise accuracy with which any property is represented.