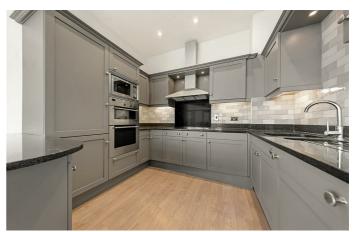

## **Property Details**

3 bedroom flat - penthouse for sale

Three generous double bedrooms all overlook the river, two with direct balcony access and the third displays floor-to-ceiling large-pane windows that flood the room with natural light. The principal bedroom further benefits from a stunning, luxury en-suite bathroom complete with a walk-in shower and a stylish free-standing bathtub. The further two bedrooms share an equally opulent bathroom marble-clad bathroom. The upper floor of the property is a truly impactful space. A beautiful spiral staircase leads up to the open-plan reception, with a convenient WC tucked away to the right. High, vaulted ceilings and glass bi-folding doors allow for an incredibly bright and airy entertaining space complete with ample dimensions to lounge, a raised dining area and a beautifully finished shaker-style kitchen with high-end integrated appliances, abundant storage and plenty of surface space. The entertaining space feeds seamlessly out onto a large private balcony, spanning the entire width of the property.