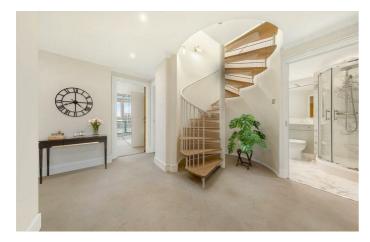

## **Property Details**

3 bedroom flat - penthouse for sale

Three generous double bedrooms all overlook the river, two with direct balcony access and the third displays floor-to-ceiling large-pane windows that flood the room with natural light. The principal bedroom further benefits from a stunning, luxury en-suite bathroom complete with a walk-in shower and a stylish free-standing bathtub. The further two bedrooms share an equally opulent bathroom marble-clad bathroom. The upper floor of the property is a truly impactful space. A beautiful spiral staircase leads up to the open-plan reception, with a convenient WC tucked away to the right. High, vaulted ceilings and glass bi-folding doors allow for an incredibly bright and airy entertaining space complete with ample dimensions to lounge, a raised dining area and a beautifully finished shaker-style kitchen with high-end integrated appliances, abundant storage and plenty of surface space. The entertaining space feeds seamlessly out onto a large private balcony, spanning the entire width of the property.