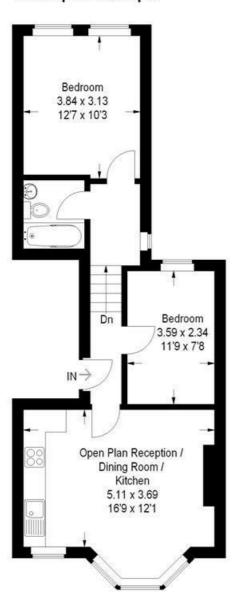

## Narbonne Ave, SW4

# Approximate Gross Internal Area 52.3 sq m / 563 sq ft

### First Floor

This plan is for layout guidance only. Not drawn to scale unless stated. Windows and door openings are approximate. Whilst every care is taken in the preperation of this plan, please check all dimensions, shapes and compass bearings before making any decisions reliant upon them. (ID216835)