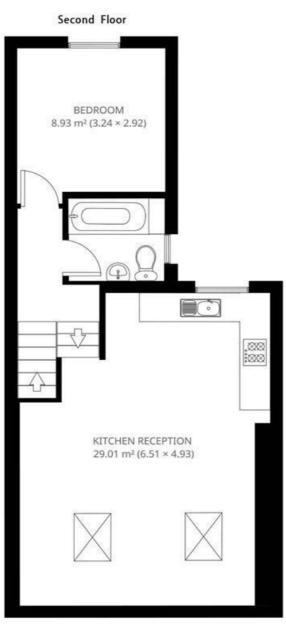

## **Property Details**

A one double bedroom, top-floor, Victorian conversion flat which comprises of a fantastic open plan living kitchen area which is flooded with natural light, a modern bathroom and a double bedroom which is tucked away quietly at the rear of the property. It is also a short walk from Brockwell Park as well as all Brixton has to offer.

## **Features**

- One bedroom
- One bathroom
- Victorian conversion
- Bright and airy throughout
- Close to Brockwell Park
- Prime location Central Brixton

Council tax band B EPC rating D (58)