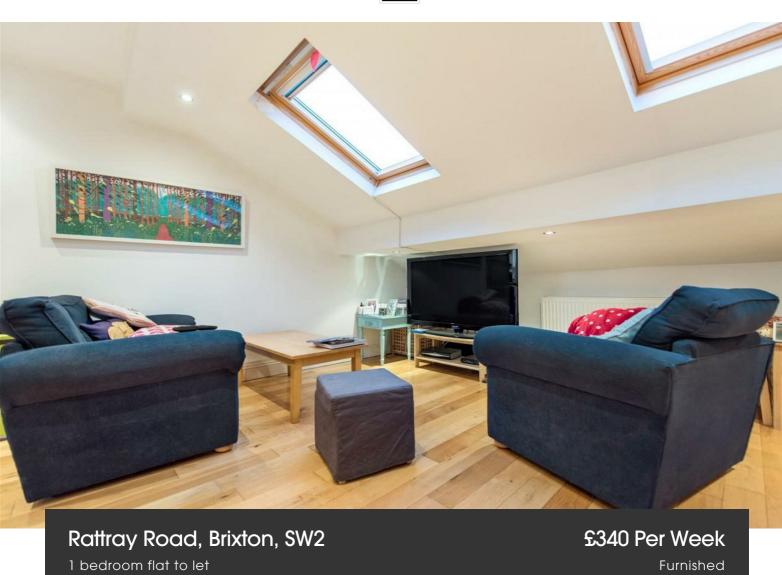

## **Property Details**

A one double bedroom, top-floor, Victorian conversion flat which comprises of a fantastic open plan living kitchen area which is flooded with natural light, a modern bathroom and a double bedroom which is tucked away quietly at the rear of the property. It is also a short walk from Brockwell Park as well as all Brixton has to offer.

## Rattray Road, Brixton, SW2