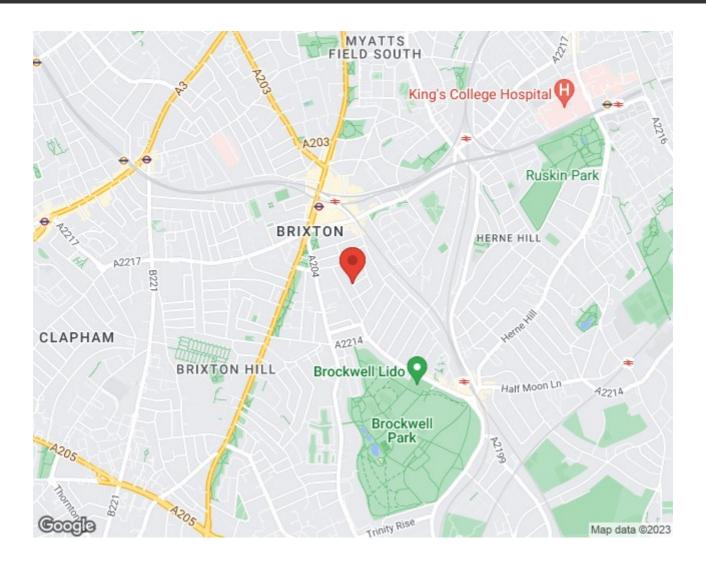

## **Property Details**

A one double bedroom, top-floor, Victorian conversion flat which comprises of a fantastic open plan living kitchen area which is flooded with natural light, a modern bathroom and a double bedroom which is tucked away quietly at the rear of the property. It is also a short walk from Brockwell Park as well as all Brixton has to offer.

## Rattray Road, Brixton, SW2