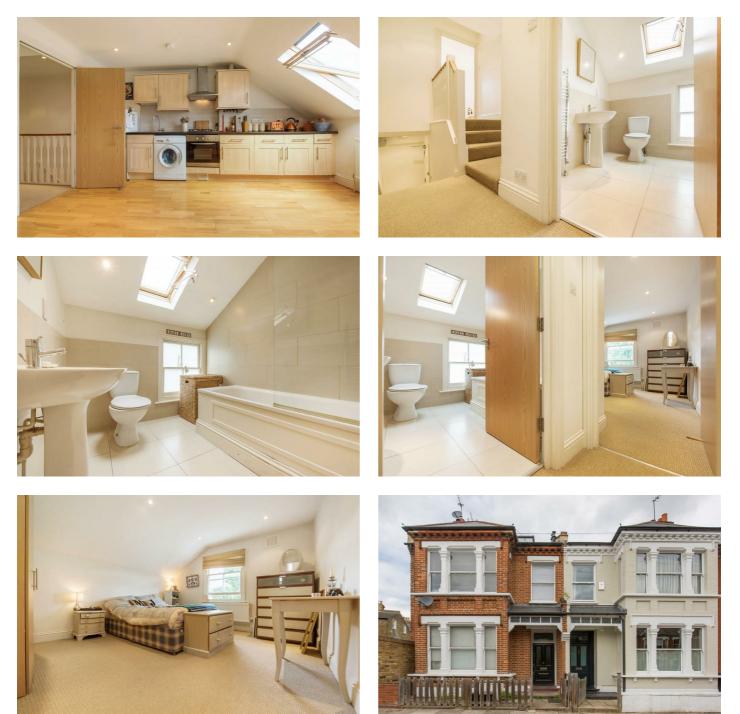

## **Property Details**

We are pleased to present this lovely one bedroom flat to market. As you enter the flat you have the open plan kitchen and reception area to the left. It is huge with a bright and airy feel due to windows in the eaves bathing the room in sunlight. Along the hallway is the very modern and stylish bathroom, adjacent to which is the bedroom which is a large double. This is a really great one bed flat that would be perfect for a couple. Call in to arrange a viewing today.