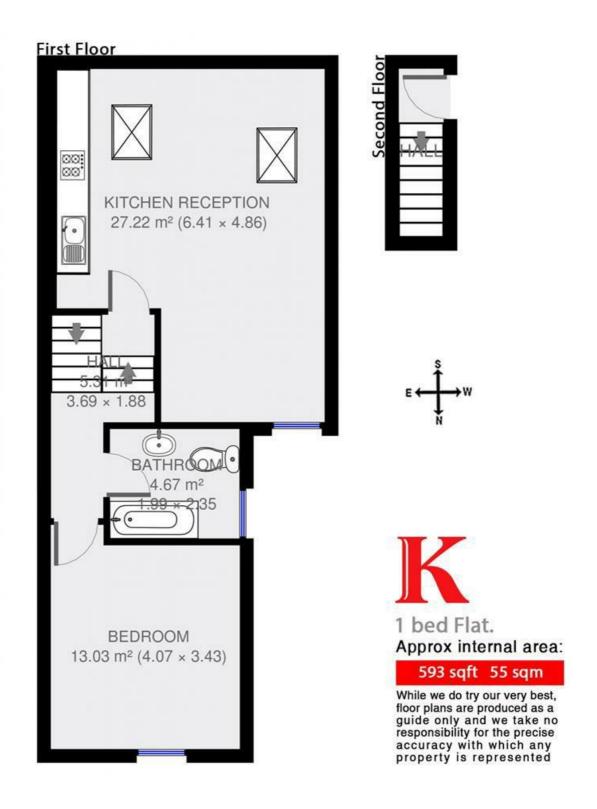

## **Property Details**

We are pleased to present this lovely one bedroom flat to market. As you enter the flat you have the open plan kitchen and reception area to the left. It is huge with a bright and airy feel due to windows in the eaves bathing the room in sunlight. Along the hallway is the very modern and stylish bathroom, adjacent to which is the bedroom which is a large double. This is a really great one bed flat that would be perfect for a couple. Call in to arrange a viewing today.