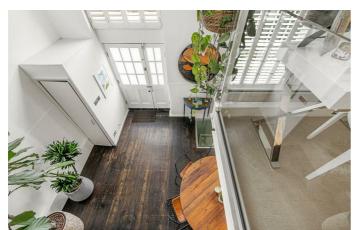

## **Property Details**

Arranged over the initial floor of this home, a fantastic open-plan living space, packed with impactful features. Double-height, South-facing sash windows are highly impactful and flood the kitchen and reception with natural light, a fantastic entertaining space with plenty of room to cook and dine in style, complete with a stunning kitchen island and significant storage, as well as enough space for a large dining table if desired. The reception area is spacious yet cosy, making the most of the area nestled beneath the mezzanine level. Arranged over the mezzanine level and offering a beautiful airy atmosphere, one of the two generous double bedrooms, complete with significant storage and a stunning en-suite bathroom. The further bedroom is arranged over the most peaceful floor of the property and boasts a significant dressing room alongside a luxury bathroom, complete with a walk-in shower and a separate bathtub.