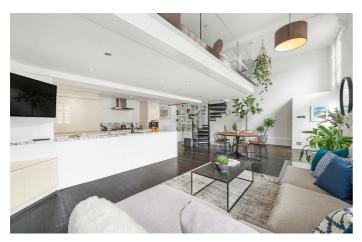

## **Property Details**

Arranged over the initial floor of this home, a fantastic open-plan living space, packed with impactful features. Double-height, South-facing sash windows are highly impactful and flood the kitchen and reception with natural light, a fantastic entertaining space with plenty of room to cook and dine in style, complete with a stunning kitchen island and significant storage, as well as enough space for a large dining table if desired. The reception area is spacious yet cosy, making the most of the area nestled beneath the mezzanine level. Arranged over the mezzanine level and offering a beautiful airy atmosphere, one of the two generous double bedrooms, complete with significant storage and a stunning en-suite bathroom. The further bedroom is arranged over the most peaceful floor of the property and boasts a significant dressing room alongside a luxury bathroom, complete with a walk-in shower and a separate bathtub.

### **Features**

- Two double bedrooms
- Two bathrooms
- Split over three levels
- 1450 square feet of internal space
- Double height ceilings
- Hugely unique and characterful property
- Neutral, luxurious finishes throughout
- Private, allocated parking
- Access to the Victoria and Northern tube lines
- Share of freehold & Chain-free