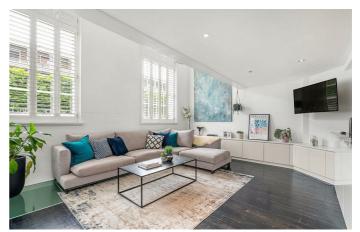

## **Property Details**

Arranged over the initial floor of this home, a fantastic open-plan living space, packed with impactful features. Double-height, South-facing sash windows are highly impactful and flood the kitchen and reception with natural light, a fantastic entertaining space with plenty of room to cook and dine in style, complete with a stunning kitchen island and significant storage, as well as enough space for a large dining table if desired. The reception area is spacious yet cosy, making the most of the area nestled beneath the mezzanine level. Arranged over the mezzanine level and offering a beautiful airy atmosphere, one of the two generous double bedrooms, complete with significant storage and a stunning en-suite bathroom. The further bedroom is arranged over the most peaceful floor of the property and boasts a significant dressing room alongside a luxury bathroom, complete with a walk-in shower and a separate bathtub.

### **Features**

- Two double bedrooms
- Two bathrooms
- Split over three levels
- 1450 square feet of internal space
- Double height ceilings
- Hugely unique and characterful property
- Neutral, luxurious finishes throughout
- Private, allocated parking
- Access to the Victoria and Northern tube lines
- Share of freehold & Chain-free