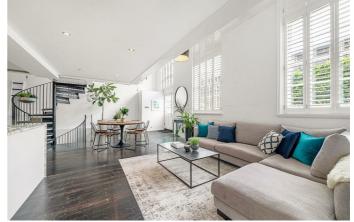

## **Property Details**

Arranged over the initial floor of this home, a fantastic open-plan living space, packed with impactful features. Double-height, South-facing sash windows are highly impactful and flood the kitchen and reception with natural light, a fantastic entertaining space with plenty of room to cook and dine in style, complete with a stunning kitchen island and significant storage, as well as enough space for a large dining table if desired. The reception area is spacious yet cosy, making the most of the area nestled beneath the mezzanine level. Arranged over the mezzanine level and offering a beautiful airy atmosphere, one of the two generous double bedrooms, complete with significant storage and a stunning en-suite bathroom. The further bedroom is arranged over the most peaceful floor of the property and boasts a significant dressing room alongside a luxury bathroom, complete with a walk-in shower and a separate bathtub.

### **Features**

- Two double bedrooms
- Two bathrooms
- Split over three levels
- 1450 square feet of internal space
- Double height ceilings
- Hugely unique and characterful property
- Neutral, luxurious finishes throughout
- Private, allocated parking
- Access to the Victoria and Northern tube lines
- Share of freehold & Chain-free