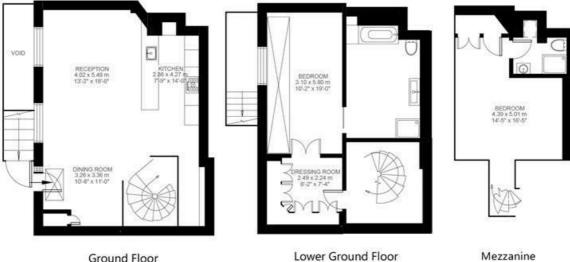

## **Property Details**

Arranged over the initial floor of this home, a fantastic open-plan living space, packed with impactful features. Double-height, South-facing sash windows are highly impactful and flood the kitchen and reception with natural light, a fantastic entertaining space with plenty of room to cook and dine in style, complete with a stunning kitchen island and significant storage, as well as enough space for a large dining table if desired. The reception area is spacious yet cosy, making the most of the area nestled beneath the mezzanine level. Arranged over the mezzanine level and offering a beautiful airy atmosphere, one of the two generous double bedrooms, complete with significant storage and a stunning en-suite bathroom. The further bedroom is arranged over the most peaceful floor of the property and boasts a significant dressing room alongside a luxury bathroom, complete with a walk-in shower and a separate bathtub.

#### Park Lofts, Lyham Road, London, SW2

Lyham Road , Brixton , SW2 2 Bedroom Flat Approximate internal area: 1450 sqft 135 sqm

Ground Floor

Lower Ground Floor

While we do try our very best, floor plans are produced as a guide only and we take no responsibility for the precise accuracy with which any property is represented.