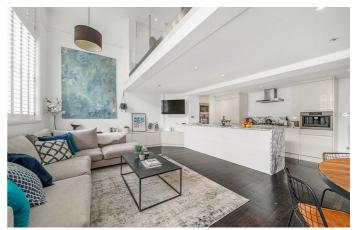

## **Property Details**

Arranged over the initial floor of this home, a fantastic open-plan living space, packed with impactful features. Double-height, South-facing sash windows are highly impactful and flood the kitchen and reception with natural light, a fantastic entertaining space with plenty of room to cook and dine in style, complete with a stunning kitchen island and significant storage, as well as enough space for a large dining table if desired. The reception area is spacious yet cosy, making the most of the area nestled beneath the mezzanine level. Arranged over the mezzanine level and offering a beautiful airy atmosphere, one of the two generous double bedrooms, complete with significant storage and a stunning en-suite bathroom. The further bedroom is arranged over the most peaceful floor of the property and boasts a significant dressing room alongside a luxury bathroom, complete with a walk-in shower and a separate bathtub.

### **Features**

- Two double bedrooms
- Two bathrooms
- Split over three levels
- 1450 square feet of internal space
- Double height ceilings
- Hugely unique and characterful property
- Neutral, luxurious finishes throughout
- Private, allocated parking
- Access to the Victoria and Northern tube lines
- Share of freehold & Chain-free