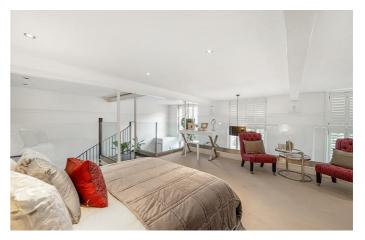

## **Property Details**

Arranged over the initial floor of this home, a fantastic open-plan living space, packed with impactful features. Double-height, South-facing sash windows are highly impactful and flood the kitchen and reception with natural light, a fantastic entertaining space with plenty of room to cook and dine in style, complete with a stunning kitchen island and significant storage, as well as enough space for a large dining table if desired. The reception area is spacious yet cosy, making the most of the area nestled beneath the mezzanine level. Arranged over the mezzanine level and offering a beautiful airy atmosphere, one of the two generous double bedrooms, complete with significant storage and a stunning en-suite bathroom. The further bedroom is arranged over the most peaceful floor of the property and boasts a significant dressing room alongside a luxury bathroom, complete with a walk-in shower and a separate bathtub.

### **Features**

- Two double bedrooms
- Two bathrooms
- Split over three levels
- 1450 square feet of internal space
- Double height ceilings
- Hugely unique and characterful property
- Neutral, luxurious finishes throughout
- Private, allocated parking
- Access to the Victoria and Northern tube lines
- Share of freehold & Chain-free