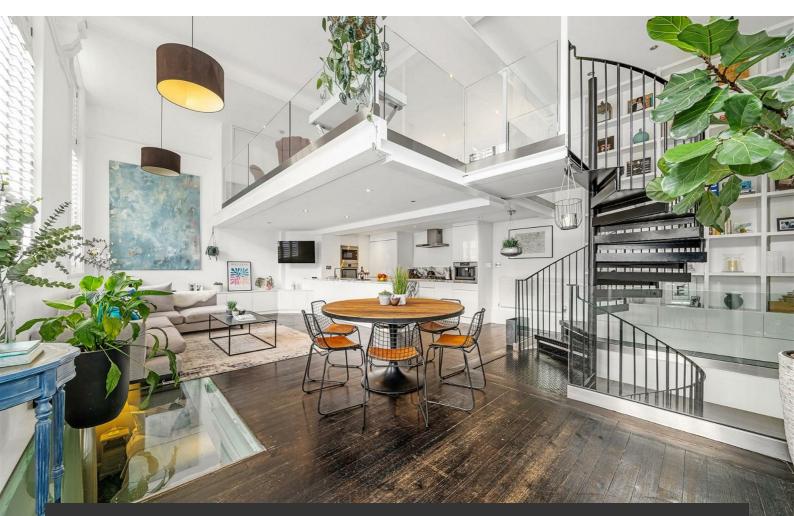

## **Property Details**

Arranged over the initial floor of this home, a fantastic open-plan living space, packed with impactful features. Double-height, South-facing sash windows are highly impactful and flood the kitchen and reception with natural light, a fantastic entertaining space with plenty of room to cook and dine in style, complete with a stunning kitchen island and significant storage, as well as enough space for a large dining table if desired. The reception area is spacious yet cosy, making the most of the area nestled beneath the mezzanine level. Arranged over the mezzanine level and offering a beautiful airy atmosphere, one of the two generous double bedrooms, complete with significant storage and a stunning en-suite bathroom. The further bedroom is arranged over the most peaceful floor of the property and boasts a significant dressing room alongside a luxury bathroom, complete with a walk-in shower and a separate bathtub.

### **Features**

- Two double bedrooms
- Two bathrooms
- Split over three levels
- 1450 square feet of internal space
- Double height ceilings
- Hugely unique and characterful property
- Neutral, luxurious finishes throughout
- Private, allocated parking
- Access to the Victoria and Northern tube lines
- Share of freehold & Chain-free