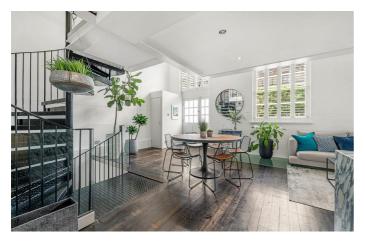

## **Property Details**

Arranged over the initial floor of this home, a fantastic open-plan living space, packed with impactful features. Double-height, South-facing sash windows are highly impactful and flood the kitchen and reception with natural light, a fantastic entertaining space with plenty of room to cook and dine in style, complete with a stunning kitchen island and significant storage, as well as enough space for a large dining table if desired. The reception area is spacious yet cosy, making the most of the area nestled beneath the mezzanine level. Arranged over the mezzanine level and offering a beautiful airy atmosphere, one of the two generous double bedrooms, complete with significant storage and a stunning en-suite bathroom. The further bedroom is arranged over the most peaceful floor of the property and boasts a significant dressing room alongside a luxury bathroom, complete with a walk-in shower and a separate bathtub.

### **Features**

- Two double bedrooms
- Two bathrooms
- Split over three levels
- 1450 square feet of internal space
- Double height ceilings
- Hugely unique and characterful property
- Neutral, luxurious finishes throughout
- Private, allocated parking
- Access to the Victoria and Northern tube lines
- Share of freehold & Chain-free