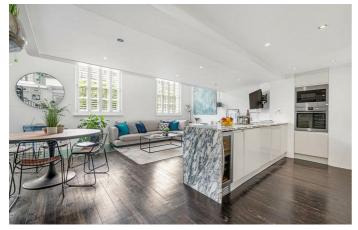

## **Property Details**

Arranged over the initial floor of this home, a fantastic open-plan living space, packed with impactful features. Double-height, South-facing sash windows are highly impactful and flood the kitchen and reception with natural light, a fantastic entertaining space with plenty of room to cook and dine in style, complete with a stunning kitchen island and significant storage, as well as enough space for a large dining table if desired. The reception area is spacious yet cosy, making the most of the area nestled beneath the mezzanine level. Arranged over the mezzanine level and offering a beautiful airy atmosphere, one of the two generous double bedrooms, complete with significant storage and a stunning en-suite bathroom. The further bedroom is arranged over the most peaceful floor of the property and boasts a significant dressing room alongside a luxury bathroom, complete with a walk-in shower and a separate bathtub.

### **Features**

- Two double bedrooms
- Two bathrooms
- Split over three levels
- 1450 square feet of internal space
- Double height ceilings
- Hugely unique and characterful property
- Neutral, luxurious finishes throughout
- Private, allocated parking
- Access to the Victoria and Northern tube lines
- Share of freehold & Chain-free