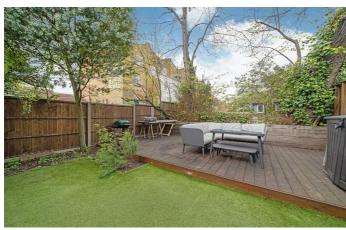

### **Property Details**

3 bedroom flat - conversion for sale

An impressive three double bedroom, three bathroom split-level flat with a garden on Dulwich Road. This outstanding property will appeal due to the significant dimensions, large garden, fantastic features and handsome setting. A sense of Victorian grandeur can be found as you enter the expansive reception room, measuring over eight meters in length this extraordinary space boasts wooden flooring, high ceilings, original cornicing, two characterful fireplaces and flooded with natural light from front bay and rear doors, complete with original shutters. Nestled to the rear is a separate kitchen with a rustic country styling and leafy views over the garden from dual aspect windows. Similar garden views are enjoyed from the dining area, beyond which the patio doors open to a balcony with steps leading down to the private garden, this green space is blessed with additional sun and privacy due to the configuration of surrounding buildings. Downstairs is equally as impressive, all three bedrooms are generous doubles, two of which enjoy en-suites, with one bedroom also boasting double doors out to the garden. The third and main bathroom is the epitome of luxury. Early registration of interest is strongly advised.

#### **Features**

- Three double bedrooms
- Three bathrooms
- Victorian conversion
- Sixty foot private garden
- Over 1,200 square feet of internal living space

Share of Freehold

- Brockwell Park opposite
- Herne Hill station a five-minute walk
- Brixton centre a twelve-minute stroll
- Access to Thameslink and Victoria line
- Chain-free and share of freehold