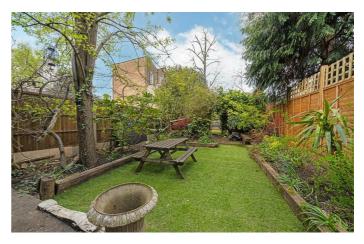

### **Property Details**

3 bedroom flat - conversion for sale

An impressive three double bedroom, three bathroom split-level flat with a garden on Dulwich Road. This outstanding property will appeal due to the significant dimensions, large garden, fantastic features and handsome setting. A sense of Victorian grandeur can be found as you enter the expansive reception room, measuring over eight meters in length this extraordinary space boasts wooden flooring, high ceilings, original cornicing, two characterful fireplaces and flooded with natural light from front bay and rear doors, complete with original shutters. Nestled to the rear is a separate kitchen with a rustic country styling and leafy views over the garden from dual aspect windows. Similar garden views are enjoyed from the dining area, beyond which the patio doors open to a balcony with steps leading down to the private garden, this green space is blessed with additional sun and privacy due to the configuration of surrounding buildings. Downstairs is equally as impressive, all three bedrooms are generous doubles, two of which enjoy en-suites, with one bedroom also boasting double doors out to the garden. The third and main bathroom is the epitome of luxury. Early registration of interest is strongly advised.

#### **Features**

- Three double bedrooms
- Three bathrooms
- Victorian conversion
- Sixty foot private garden
- Over 1,200 square feet of internal living space

Share of Freehold

- Brockwell Park opposite
- Herne Hill station a five-minute walk
- Brixton centre a twelve-minute stroll
- Access to Thameslink and Victoria line
- Chain-free and share of freehold