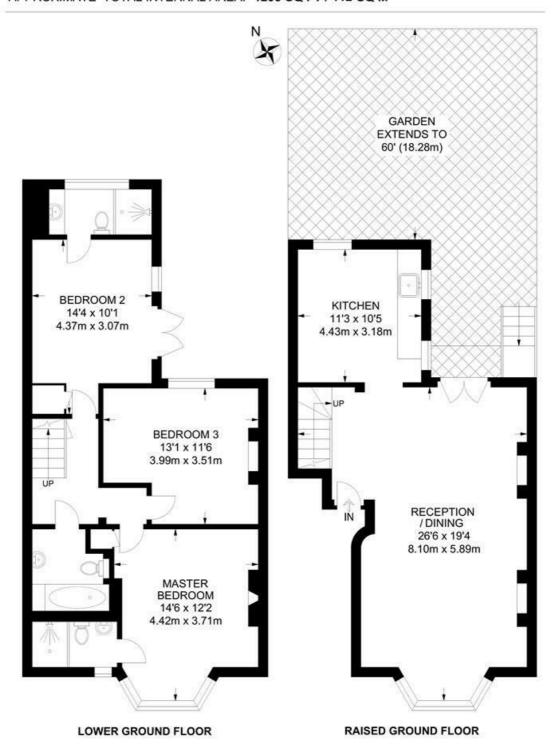

### **Property Details**

3 bedroom flat - conversion for sale

An impressive three double bedroom, three bathroom split-level flat with a garden on Dulwich Road. This outstanding property will appeal due to the significant dimensions, large garden, fantastic features and handsome setting. A sense of Victorian grandeur can be found as you enter the expansive reception room, measuring over eight meters in length this extraordinary space boasts wooden flooring, high ceilings, original cornicing, two characterful fireplaces and flooded with natural light from front bay and rear doors, complete with original shutters. Nestled to the rear is a separate kitchen with a rustic country styling and leafy views over the garden from dual aspect windows. Similar garden views are enjoyed from the dining area, beyond which the patio doors open to a balcony with steps leading down to the private garden, this green space is blessed with additional sun and privacy due to the configuration of surrounding buildings. Downstairs is equally as impressive, all three bedrooms are generous doubles, two of which enjoy en-suites, with one bedroom also boasting double doors out to the garden. The third and main bathroom is the epitome of luxury. Early registration of interest is strongly advised.

### Dulwich Road, SE24 3 Bedroom Flat

APPROXIMATE TOTAL INTERNAL AREA: 1206 SQ FT / 112 SQ M

K

While we try our very best, floor plans are produced as a guide only and we take no responsibility for the precise accuracy with which any property is represented.