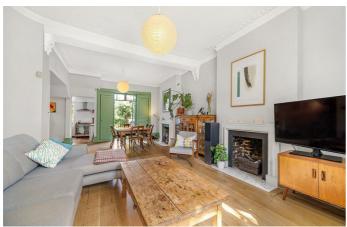

### **Property Details**

3 bedroom flat - conversion for sale

An impressive three double bedroom, three bathroom split-level flat with a garden on Dulwich Road. This outstanding property will appeal due to the significant dimensions, large garden, fantastic features and handsome setting. A sense of Victorian grandeur can be found as you enter the expansive reception room, measuring over eight meters in length this extraordinary space boasts wooden flooring, high ceilings, original cornicing, two characterful fireplaces and flooded with natural light from front bay and rear doors, complete with original shutters. Nestled to the rear is a separate kitchen with a rustic country styling and leafy views over the garden from dual aspect windows. Similar garden views are enjoyed from the dining area, beyond which the patio doors open to a balcony with steps leading down to the private garden, this green space is blessed with additional sun and privacy due to the configuration of surrounding buildings. Downstairs is equally as impressive, all three bedrooms are generous doubles, two of which enjoy en-suites, with one bedroom also boasting double doors out to the garden. The third and main bathroom is the epitome of luxury. Early registration of interest is strongly advised.