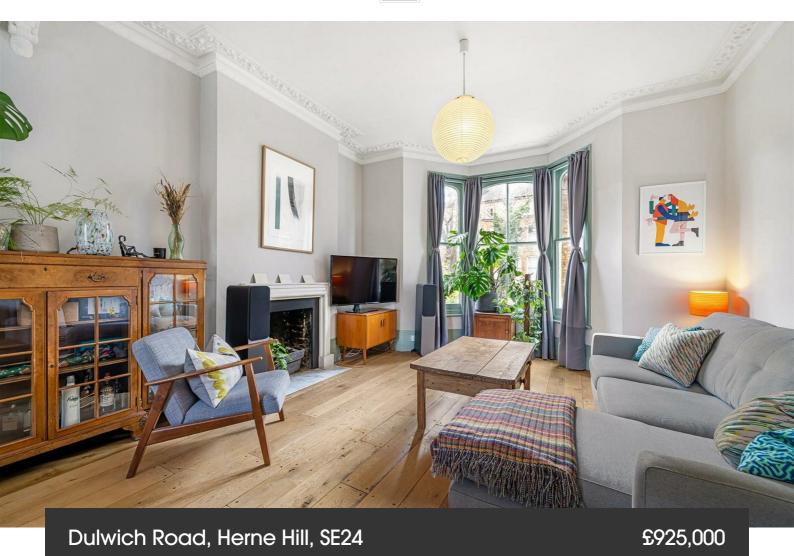

### **Property Details**

3 bedroom flat - conversion for sale

An impressive three double bedroom, three bathroom split-level flat with a garden on Dulwich Road. This outstanding property will appeal due to the significant dimensions, large garden, fantastic features and handsome setting. A sense of Victorian grandeur can be found as you enter the expansive reception room, measuring over eight meters in length this extraordinary space boasts wooden flooring, high ceilings, original cornicing, two characterful fireplaces and flooded with natural light from front bay and rear doors, complete with original shutters. Nestled to the rear is a separate kitchen with a rustic country styling and leafy views over the garden from dual aspect windows. Similar garden views are enjoyed from the dining area, beyond which the patio doors open to a balcony with steps leading down to the private garden, this green space is blessed with additional sun and privacy due to the configuration of surrounding buildings. Downstairs is equally as impressive, all three bedrooms are generous doubles, two of which enjoy en-suites, with one bedroom also boasting double doors out to the garden. The third and main bathroom is the epitome of luxury. Early registration of interest is strongly advised.

#### **Features**

- Three double bedrooms
- Three bathrooms
- Victorian conversion
- Sixty foot private garden
- Over 1,200 square feet of internal living space

Share of Freehold

- Brockwell Park opposite
- Herne Hill station a five-minute walk
- Brixton centre a twelve-minute stroll
- Access to Thameslink and Victoria line
- Chain-free and share of freehold

### Dulwich Road, Herne Hill, SE24