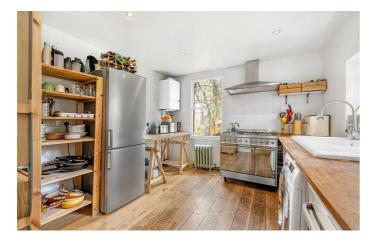

### **Property Details**

3 bedroom flat - conversion for sale

An impressive three double bedroom, three bathroom split-level flat with a garden on Dulwich Road. This outstanding property will appeal due to the significant dimensions, large garden, fantastic features and handsome setting. A sense of Victorian grandeur can be found as you enter the expansive reception room, measuring over eight meters in length this extraordinary space boasts wooden flooring, high ceilings, original cornicing, two characterful fireplaces and flooded with natural light from front bay and rear doors, complete with original shutters. Nestled to the rear is a separate kitchen with a rustic country styling and leafy views over the garden from dual aspect windows. Similar garden views are enjoyed from the dining area, beyond which the patio doors open to a balcony with steps leading down to the private garden, this green space is blessed with additional sun and privacy due to the configuration of surrounding buildings. Downstairs is equally as impressive, all three bedrooms are generous doubles, two of which enjoy en-suites, with one bedroom also boasting double doors out to the garden. The third and main bathroom is the epitome of luxury. Early registration of interest is strongly advised.