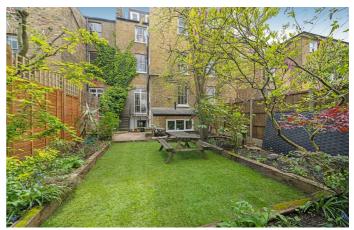

### **Property Details**

3 bedroom flat - conversion for sale

An impressive three double bedroom, three bathroom split-level flat with a garden on Dulwich Road. This outstanding property will appeal due to the significant dimensions, large garden, fantastic features and handsome setting. A sense of Victorian grandeur can be found as you enter the expansive reception room, measuring over eight meters in length this extraordinary space boasts wooden flooring, high ceilings, original cornicing, two characterful fireplaces and flooded with natural light from front bay and rear doors, complete with original shutters. Nestled to the rear is a separate kitchen with a rustic country styling and leafy views over the garden from dual aspect windows. Similar garden views are enjoyed from the dining area, beyond which the patio doors open to a balcony with steps leading down to the private garden, this green space is blessed with additional sun and privacy due to the configuration of surrounding buildings. Downstairs is equally as impressive, all three bedrooms are generous doubles, two of which enjoy en-suites, with one bedroom also boasting double doors out to the garden. The third and main bathroom is the epitome of luxury. Early registration of interest is strongly advised.

#### **Features**

- Three double bedrooms
- Three bathrooms
- Victorian conversion
- Sixty foot private garden
- Over 1,200 square feet of internal living space

Share of Freehold

- Brockwell Park opposite
- Herne Hill station a five-minute walk
- Brixton centre a twelve-minute stroll
- Access to Thameslink and Victoria line
- Chain-free and share of freehold