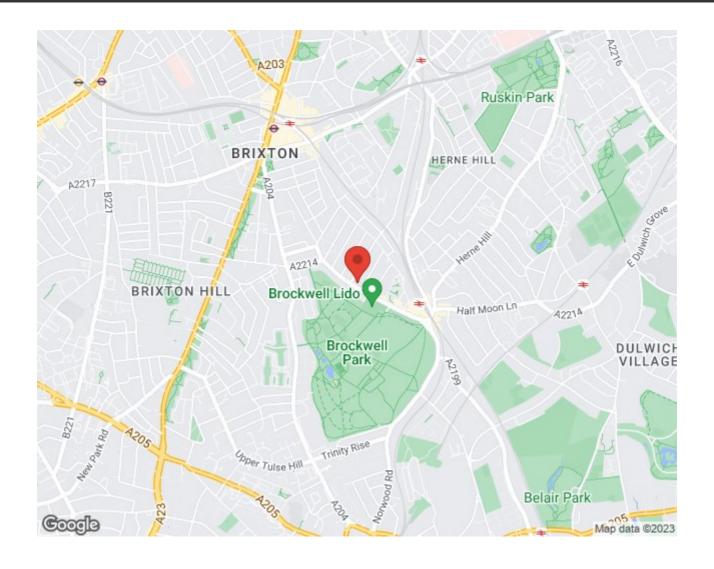

#### **Features**

- Three double bedrooms
- Three bathrooms
- Victorian conversion
- Sixty foot private garden
- Over 1,200 square feet of internal living space

Share of Freehold

- Brockwell Park opposite
- Herne Hill station a five-minute walk
- Brixton centre a twelve-minute stroll
- Access to Thameslink and Victoria line
- Chain-free and share of freehold