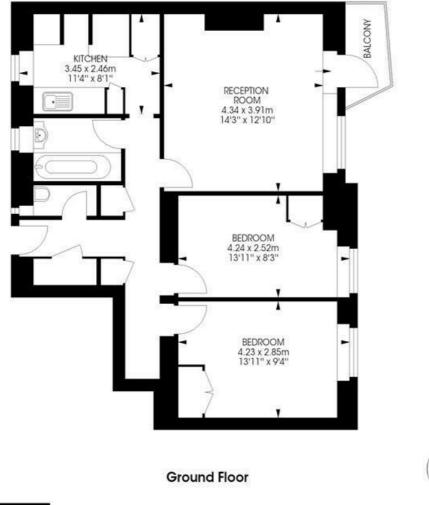

Balcombe House, Streatham Hill, SW2

Balcombe House, Streatham Hill, SW2 2 bedroom flat Approximate internal area:

689 sqft / 64 sqm

While we try our very best, floor plans are produced as a guide only and we take no responsibility for the precise accuracy with which any property is represented.