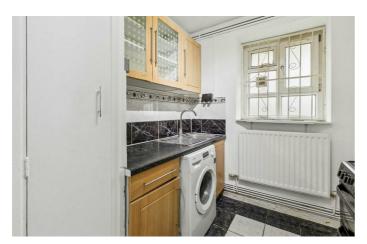

## **Property Details**

Situated within a purpose-built property this two bedroom apartment with a private balcony is well-located between Brixton and Streatham Hill. Set over the ground floor the flat benefits from a South-facing aspect and a variety of local amenities on the doorstep. A spacious reception room is neutrally presented with wood flooring, bathed in light from large windows and a patio door leading out to the private balcony which overlooks the surrounding green spaces, complete with new playground. A separate kitchen offers a multitude of storage options, as well as expected amenities. Both bedrooms are sizeable doubles, featuring built in wardrobes and wooden flooring with large windows and leafy views. A well-sized bathroom is fitted with bath and shower with a separate WC adjacent. Should the new purchaser prefer, there is the potential to combine into one bathroom subject to the necessary permissions. Of further benefit are additional storage cupboards in the hallway and unrestricted off-street parking right outside flat. This flexible apartment with well-proportioned rooms and outside space will appeal to wide range of purchasers, in a great location with buses frequenting the stop outside.