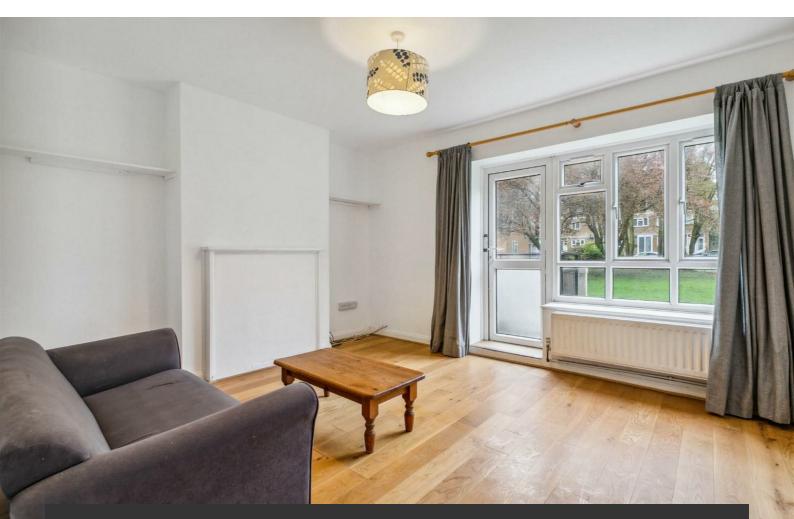

## **Property Details**

Situated within a purpose-built property this two bedroom apartment with a private balcony is well-located between Brixton and Streatham Hill. Set over the ground floor the flat benefits from a South-facing aspect and a variety of local amenities on the doorstep. A spacious reception room is neutrally presented with wood flooring, bathed in light from large windows and a patio door leading out to the private balcony which overlooks the surrounding green spaces, complete with new playground. A separate kitchen offers a multitude of storage options, as well as expected amenities. Both bedrooms are sizeable doubles, featuring built in wardrobes and wooden flooring with large windows and leafy views. A well-sized bathroom is fitted with bath and shower with a separate WC adjacent. Should the new purchaser prefer, there is the potential to combine into one bathroom subject to the necessary permissions. Of further benefit are additional storage cupboards in the hallway and unrestricted off-street parking right outside flat. This flexible apartment with well-proportioned rooms and outside space will appeal to wide range of purchasers, in a great location with buses frequenting the stop outside.

## Features

- Two double bedrooms
- Private South-facing balcony
- Overlooking communal grounds including playground

£299,950

Leasehold

- Purpose built
- Separate kitchen and reception room
- Bright and airy
- Off street parking right outside flat
- Streatham Hill Station a nine-minute stroll
- Brixton a fifteen-minute walk or fiveminute bus away
- Chain-free