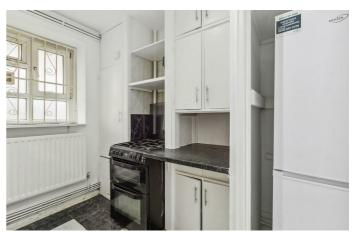

## **Property Details**

Situated within a purpose-built property this two bedroom apartment with a private balcony is well-located between Brixton and Streatham Hill. Set over the ground floor the flat benefits from a South-facing aspect and a variety of local amenities on the doorstep. A spacious reception room is neutrally presented with wood flooring, bathed in light from large windows and a patio door leading out to the private balcony which overlooks the surrounding green spaces, complete with new playground. A separate kitchen offers a multitude of storage options, as well as expected amenities. Both bedrooms are sizeable doubles, featuring built in wardrobes and wooden flooring with large windows and leafy views. A well-sized bathroom is fitted with bath and shower with a separate WC adjacent. Should the new purchaser prefer, there is the potential to combine into one bathroom subject to the necessary permissions. Of further benefit are additional storage cupboards in the hallway and unrestricted off-street parking right outside flat. This flexible apartment with well-proportioned rooms and outside space will appeal to wide range of purchasers, in a great location with buses frequenting the stop outside.