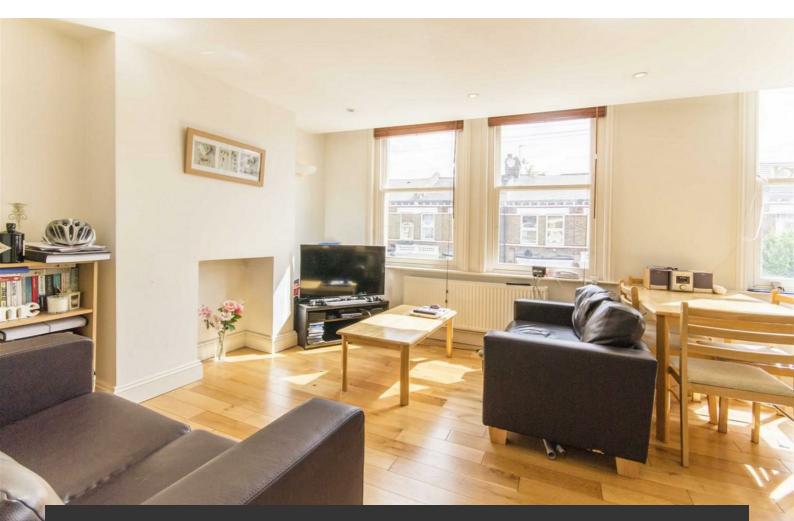

## **Property Details**

A beautiful, bright and open two double bedroom flat with a stunning balcony - situated around a sixteen minute walk from Clapham Common station. This spacious middle floor Victorian two double bedroom flat is located on one of the lovely residential streets in the Victorian pocket between Brixton and Clapham North. The flat has two good size double bedrooms, one of which has the added benefit of access to the private roof terrace which overlooks the skyline of London. The bedrooms share a bright, spacious family size bathroom. to top this wonderful property off there is a modern spacious open plan kitchen reception room. The flat is ideally located with excellent transport links into the city and the area's plethora of entertainment options including great pubs, shops, bars, and the popular Clapham Common.

### Features

- Two bedroom
- Open Plan
- Victorian
- Close to central Brixton
- Good transport links
- Bright and airy
- Roof terrace