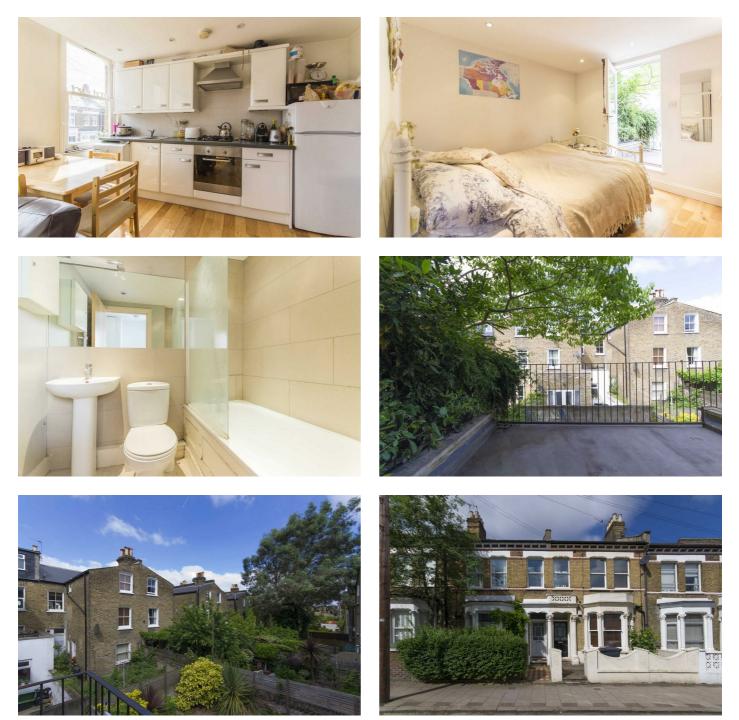

## **Property Details**

A beautiful, bright and open two double bedroom flat with a stunning balcony - situated around a sixteen minute walk from Clapham Common station. This spacious middle floor Victorian two double bedroom flat is located on one of the lovely residential streets in the Victorian pocket between Brixton and Clapham North. The flat has two good size double bedrooms, one of which has the added benefit of access to the private roof terrace which overlooks the skyline of London. The bedrooms share a bright, spacious family size bathroom. to top this wonderful property off there is a modern spacious open plan kitchen reception room. The flat is ideally located with excellent transport links into the city and the area's plethora of entertainment options including great pubs, shops, bars, and the popular Clapham Common.

### Features

- Two bedroom
- Open Plan
- Victorian
- Close to central Brixton
- Good transport links
- Bright and airy
- Roof terrace