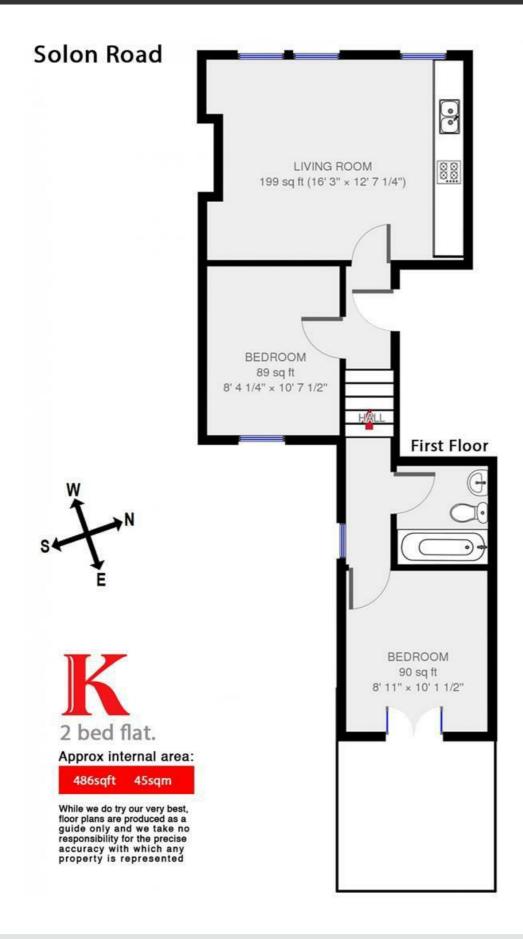

## **Property Details**

A beautiful, bright and open two double bedroom flat with a stunning balcony - situated around a sixteen minute walk from Clapham Common station. This spacious middle floor Victorian two double bedroom flat is located on one of the lovely residential streets in the Victorian pocket between Brixton and Clapham North. The flat has two good size double bedrooms, one of which has the added benefit of access to the private roof terrace which overlooks the skyline of London. The bedrooms share a bright, spacious family size bathroom. to top this wonderful property off there is a modern spacious open plan kitchen reception room. The flat is ideally located with excellent transport links into the city and the area's plethora of entertainment options including great pubs, shops, bars, and the popular Clapham Common.

### Features

- Two bedroom
- Open Plan
- Victorian
- Close to central Brixton
- Good transport links
- Bright and airy
- Roof terrace