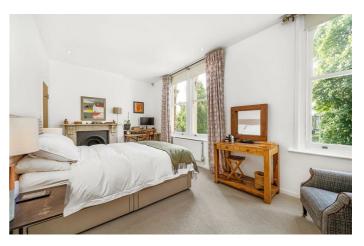

# **Property Details**

A wonderful two bedroom flat with a private garden set within a Victorian house overlooking the park, minutes from the Brixton and easy reach of both Stockwell and Clapham. The open-plan reception room offers a sense of grandeur, measuring over 11m with a bright atmosphere enhanced by exceptionally high ceilings and vast windows. The lounge area relishes views of the park with generous proportions to unwind in front of the fireplace. The chef-grade kitchen is fully integrated behind gloss cabinetry offering vast storage and copious surface space plus room for a dining table. Skylights and floor to ceiling windows and door flood the room with light, leading out to the garden behind. Lovingly tended to, the private garden is tiered with a patio area, planters, seating area and shed creating a secluded haven for the warmer months. Completing the ground floor a contemporary bathroom is furnished with both shower and bath and a storage cupboard sits off the hall. Both bedrooms are large doubles with fireplaces and leafy views, occupying the upper floor the elevated position ensures additional light and privacy. The principle bedroom has built-in wardrobes and three sash windows. Early registration of interest is advised.