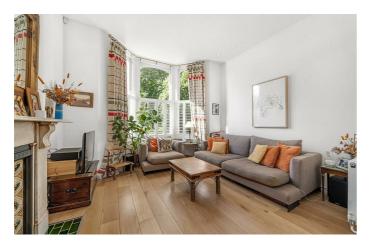

# **Property Details**

A wonderful two bedroom flat with a private garden set within a Victorian house overlooking the park, minutes from the Brixton and easy reach of both Stockwell and Clapham. The open-plan reception room offers a sense of grandeur, measuring over 11m with a bright atmosphere enhanced by exceptionally high ceilings and vast windows. The lounge area relishes views of the park with generous proportions to unwind in front of the fireplace. The chef-grade kitchen is fully integrated behind gloss cabinetry offering vast storage and copious surface space plus room for a dining table. Skylights and floor to ceiling windows and door flood the room with light, leading out to the garden behind. Lovingly tended to, the private garden is tiered with a patio area, planters, seating area and shed creating a secluded haven for the warmer months. Completing the ground floor a contemporary bathroom is furnished with both shower and bath and a storage cupboard sits off the hall. Both bedrooms are large doubles with fireplaces and leafy views, occupying the upper floor the elevated position ensures additional light and privacy. The principle bedroom has built-in wardrobes and three sash windows. Early registration of interest is advised.