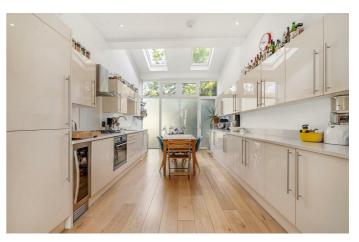

# **Property Details**

A wonderful two bedroom flat with a private garden set within a Victorian house overlooking the park, minutes from the Brixton and easy reach of both Stockwell and Clapham. The open-plan reception room offers a sense of grandeur, measuring over 11m with a bright atmosphere enhanced by exceptionally high ceilings and vast windows. The lounge area relishes views of the park with generous proportions to unwind in front of the fireplace. The chef-grade kitchen is fully integrated behind gloss cabinetry offering vast storage and copious surface space plus room for a dining table. Skylights and floor to ceiling windows and door flood the room with light, leading out to the garden behind. Lovingly tended to, the private garden is tiered with a patio area, planters, seating area and shed creating a secluded haven for the warmer months. Completing the ground floor a contemporary bathroom is furnished with both shower and bath and a storage cupboard sits off the hall. Both bedrooms are large doubles with fireplaces and leafy views, occupying the upper floor the elevated position ensures additional light and privacy. The principle bedroom has built-in wardrobes and three sash windows. Early registration of interest is advised.