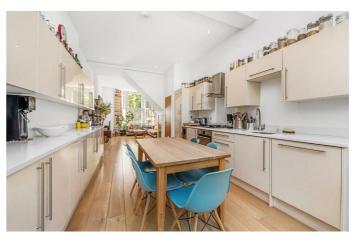

# **Property Details**

A wonderful two bedroom flat with a private garden set within a Victorian house overlooking the park, minutes from the Brixton and easy reach of both Stockwell and Clapham. The open-plan reception room offers a sense of grandeur, measuring over 11m with a bright atmosphere enhanced by exceptionally high ceilings and vast windows. The lounge area relishes views of the park with generous proportions to unwind in front of the fireplace. The chef-grade kitchen is fully integrated behind gloss cabinetry offering vast storage and copious surface space plus room for a dining table. Skylights and floor to ceiling windows and door flood the room with light, leading out to the garden behind. Lovingly tended to, the private garden is tiered with a patio area, planters, seating area and shed creating a secluded haven for the warmer months. Completing the ground floor a contemporary bathroom is furnished with both shower and bath and a storage cupboard sits off the hall. Both bedrooms are large doubles with fireplaces and leafy views, occupying the upper floor the elevated position ensures additional light and privacy. The principle bedroom has built-in wardrobes and three sash windows. Early registration of interest is advised.

## Features

- Two double bedrooms
- Private garden
- Victorian conversion
- 1000 square feet of internal space
- Split over two floors
- Overlooking the park
- Brixton station in seven minutes
- Close to the amenities of Brixton, Stockwell and Loughborough Junction
- Share of Freehold