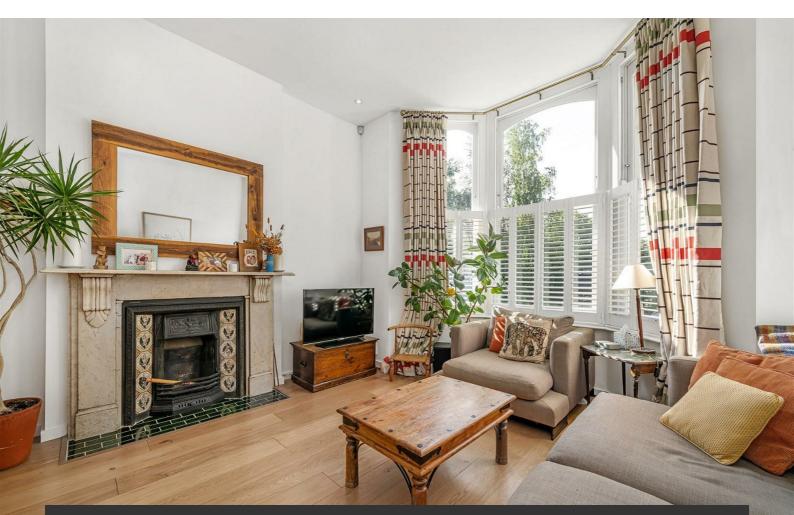

# **Property Details**

A wonderful two bedroom flat with a private garden set within a Victorian house overlooking the park, minutes from the Brixton and easy reach of both Stockwell and Clapham. The open-plan reception room offers a sense of grandeur, measuring over 11m with a bright atmosphere enhanced by exceptionally high ceilings and vast windows. The lounge area relishes views of the park with generous proportions to unwind in front of the fireplace. The chef-grade kitchen is fully integrated behind gloss cabinetry offering vast storage and copious surface space plus room for a dining table. Skylights and floor to ceiling windows and door flood the room with light, leading out to the garden behind. Lovingly tended to, the private garden is tiered with a patio area, planters, seating area and shed creating a secluded haven for the warmer months. Completing the ground floor a contemporary bathroom is furnished with both shower and bath and a storage cupboard sits off the hall. Both bedrooms are large doubles with fireplaces and leafy views, occupying the upper floor the elevated position ensures additional light and privacy. The principle bedroom has built-in wardrobes and three sash windows. Early registration of interest is advised.