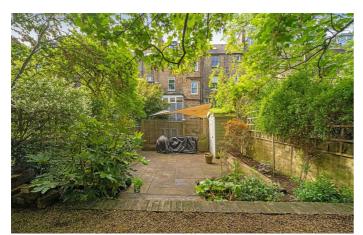

# **Property Details**

A wonderful two bedroom flat with a private garden set within a Victorian house overlooking the park, minutes from the Brixton and easy reach of both Stockwell and Clapham. The open-plan reception room offers a sense of grandeur, measuring over 11m with a bright atmosphere enhanced by exceptionally high ceilings and vast windows. The lounge area relishes views of the park with generous proportions to unwind in front of the fireplace. The chef-grade kitchen is fully integrated behind gloss cabinetry offering vast storage and copious surface space plus room for a dining table. Skylights and floor to ceiling windows and door flood the room with light, leading out to the garden behind. Lovingly tended to, the private garden is tiered with a patio area, planters, seating area and shed creating a secluded haven for the warmer months. Completing the ground floor a contemporary bathroom is furnished with both shower and bath and a storage cupboard sits off the hall. Both bedrooms are large doubles with fireplaces and leafy views, occupying the upper floor the elevated position ensures additional light and privacy. The principle bedroom has built-in wardrobes and three sash windows. Early registration of interest is advised.

## Features

- Two double bedrooms
- Private garden
- Victorian conversion
- 1000 square feet of internal space
- Split over two floors
- Overlooking the park
- Brixton station in seven minutes
- Close to the amenities of Brixton, Stockwell and Loughborough Junction
- Share of Freehold