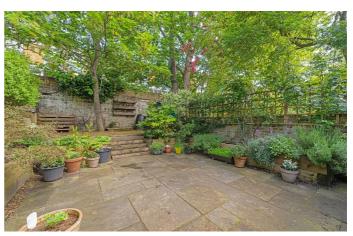

# **Property Details**

A wonderful two bedroom flat with a private garden set within a Victorian house overlooking the park, minutes from the Brixton and easy reach of both Stockwell and Clapham. The open-plan reception room offers a sense of grandeur, measuring over 11m with a bright atmosphere enhanced by exceptionally high ceilings and vast windows. The lounge area relishes views of the park with generous proportions to unwind in front of the fireplace. The chef-grade kitchen is fully integrated behind gloss cabinetry offering vast storage and copious surface space plus room for a dining table. Skylights and floor to ceiling windows and door flood the room with light, leading out to the garden behind. Lovingly tended to, the private garden is tiered with a patio area, planters, seating area and shed creating a secluded haven for the warmer months. Completing the ground floor a contemporary bathroom is furnished with both shower and bath and a storage cupboard sits off the hall. Both bedrooms are large doubles with fireplaces and leafy views, occupying the upper floor the elevated position ensures additional light and privacy. The principle bedroom has built-in wardrobes and three sash windows. Early registration of interest is advised.

## Features

- Two double bedrooms
- Private garden
- Victorian conversion
- 1000 square feet of internal space
- Split over two floors
- Overlooking the park
- Brixton station in seven minutes
- Close to the amenities of Brixton, Stockwell and Loughborough Junction
- Share of Freehold