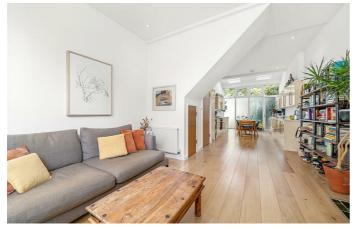

# **Property Details**

A wonderful two bedroom flat with a private garden set within a Victorian house overlooking the park, minutes from the Brixton and easy reach of both Stockwell and Clapham. The open-plan reception room offers a sense of grandeur, measuring over 11m with a bright atmosphere enhanced by exceptionally high ceilings and vast windows. The lounge area relishes views of the park with generous proportions to unwind in front of the fireplace. The chef-grade kitchen is fully integrated behind gloss cabinetry offering vast storage and copious surface space plus room for a dining table. Skylights and floor to ceiling windows and door flood the room with light, leading out to the garden behind. Lovingly tended to, the private garden is tiered with a patio area, planters, seating area and shed creating a secluded haven for the warmer months. Completing the ground floor a contemporary bathroom is furnished with both shower and bath and a storage cupboard sits off the hall. Both bedrooms are large doubles with fireplaces and leafy views, occupying the upper floor the elevated position ensures additional light and privacy. The principle bedroom has built-in wardrobes and three sash windows. Early registration of interest is advised.