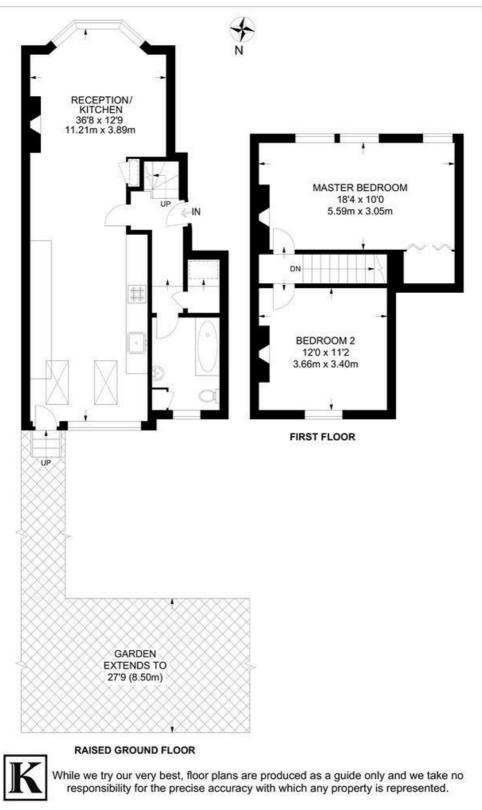

#### Villa Road 2 Bedroom Flat APPROXIMATE TOTAL INTERNAL AREA: 1001 SQ FT / 93 SQ M

# **Property Details**

A wonderful two bedroom flat with a private garden set within a Victorian house overlooking the park, minutes from the Brixton and easy reach of both Stockwell and Clapham. The open-plan reception room offers a sense of grandeur, measuring over 11m with a bright atmosphere enhanced by exceptionally high ceilings and vast windows. The lounge area relishes views of the park with generous proportions to unwind in front of the fireplace. The chef-grade kitchen is fully integrated behind gloss cabinetry offering vast storage and copious surface space plus room for a dining table. Skylights and floor to ceiling windows and door flood the room with light, leading out to the garden behind. Lovingly tended to, the private garden is tiered with a patio area, planters, seating area and shed creating a secluded haven for the warmer months. Completing the ground floor a contemporary bathroom is furnished with both shower and bath and a storage cupboard sits off the hall. Both bedrooms are large doubles with fireplaces and leafy views, occupying the upper floor the elevated position ensures additional light and privacy. The principle bedroom has built-in wardrobes and three sash windows. Early registration of interest is advised.

## Features

- Two double bedrooms
- Private garden
- Victorian conversion
- 1000 square feet of internal space
- Split over two floors
- Overlooking the park
- Brixton station in seven minutes
- Close to the amenities of Brixton, Stockwell and Loughborough Junction
- Share of Freehold