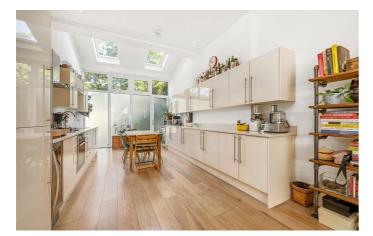

# **Property Details**

A wonderful two bedroom flat with a private garden set within a Victorian house overlooking the park, minutes from the Brixton and easy reach of both Stockwell and Clapham. The open-plan reception room offers a sense of grandeur, measuring over 11m with a bright atmosphere enhanced by exceptionally high ceilings and vast windows. The lounge area relishes views of the park with generous proportions to unwind in front of the fireplace. The chef-grade kitchen is fully integrated behind gloss cabinetry offering vast storage and copious surface space plus room for a dining table. Skylights and floor to ceiling windows and door flood the room with light, leading out to the garden behind. Lovingly tended to, the private garden is tiered with a patio area, planters, seating area and shed creating a secluded haven for the warmer months. Completing the ground floor a contemporary bathroom is furnished with both shower and bath and a storage cupboard sits off the hall. Both bedrooms are large doubles with fireplaces and leafy views, occupying the upper floor the elevated position ensures additional light and privacy. The principle bedroom has built-in wardrobes and three sash windows. Early registration of interest is advised.

## Features

- Two double bedrooms
- Private garden
- Victorian conversion
- 1000 square feet of internal space
- Split over two floors
- Overlooking the park
- Brixton station in seven minutes
- Close to the amenities of Brixton, Stockwell and Loughborough Junction
- Share of Freehold