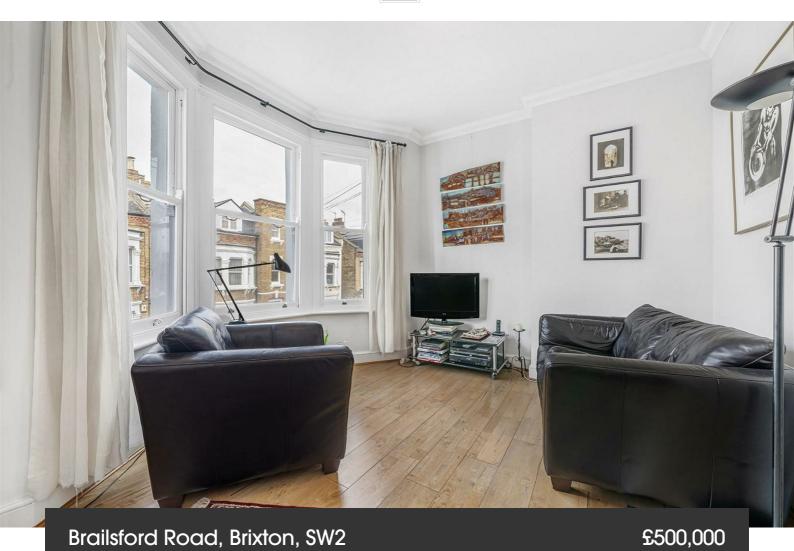

## **Property Details**

2 bedroom flat - conversion for sale

An attractive two double bedroom flat for sale overlooking Brockwell Park from a Victorian conversion. Leafy and quiet, Brailsford Road is a sought-after street with gates onto Brockwell Park just a ten-minute walk to Brixton and fifteen-minutes to Herne Hill. A spacious reception room runs the width of the property flooded with natural light from wooden sash windows, a bright and airy room with space to both lounge and dine at a large table. The separate dine-in kitchen is set to the rear relishing views over Brockwell Park with sleek white cabinets and generous work surfaces plus breakfast bar. Enjoying the same leafy views, the principal bedroom is a spacious room currently being utilised as a home office, with high corniced ceilings and sash windows this room can be repurposed back to a large bedroom. Still a genuine double, the second bedroom sits across the hall, providing privacy to both bedrooms ideal for sharers. A neutral family bathroom completes the home, equipped with shower and bath tub. The flat is fully double glazed, the exterior was refurbished in the last two years and internal hallways updated, the new purchaser will also have access to a shared cellar space.

### Brailsford Road, Brixton, SW2