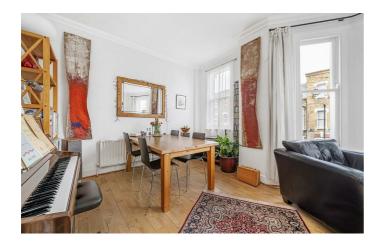

## **Property Details**

2 bedroom flat - conversion for sale

An attractive two double bedroom flat for sale overlooking Brockwell Park from a Victorian conversion. Leafy and quiet, Brailsford Road is a sought-after street with gates onto Brockwell Park just a ten-minute walk to Brixton and fifteen-minutes to Herne Hill. A spacious reception room runs the width of the property flooded with natural light from wooden sash windows, a bright and airy room with space to both lounge and dine at a large table. The separate dine-in kitchen is set to the rear relishing views over Brockwell Park with sleek white cabinets and generous work surfaces plus breakfast bar. Enjoying the same leafy views, the principal bedroom is a spacious room currently being utilised as a home office, with high corniced ceilings and sash windows this room can be repurposed back to a large bedroom. Still a genuine double, the second bedroom sits across the hall, providing privacy to both bedrooms ideal for sharers. A neutral family bathroom completes the home, equipped with shower and bath tub. The flat is fully double glazed, the exterior was refurbished in the last two years and internal hallways updated, the new purchaser will also have access to a shared cellar space.