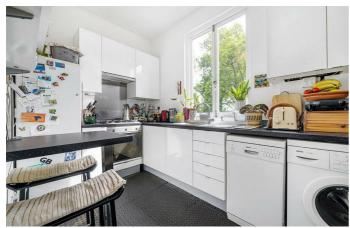

## **Property Details**

2 bedroom flat - conversion for sale

An attractive two double bedroom flat for sale overlooking Brockwell Park from a Victorian conversion. Leafy and quiet, Brailsford Road is a sought-after street with gates onto Brockwell Park just a ten-minute walk to Brixton and fifteen-minutes to Herne Hill. A spacious reception room runs the width of the property flooded with natural light from wooden sash windows, a bright and airy room with space to both lounge and dine at a large table. The separate dine-in kitchen is set to the rear relishing views over Brockwell Park with sleek white cabinets and generous work surfaces plus breakfast bar. Enjoying the same leafy views, the principal bedroom is a spacious room currently being utilised as a home office, with high corniced ceilings and sash windows this room can be repurposed back to a large bedroom. Still a genuine double, the second bedroom sits across the hall, providing privacy to both bedrooms ideal for sharers. A neutral family bathroom completes the home, equipped with shower and bath tub. The flat is fully double glazed, the exterior was refurbished in the last two years and internal hallways updated, the new purchaser will also have access to a shared cellar space.