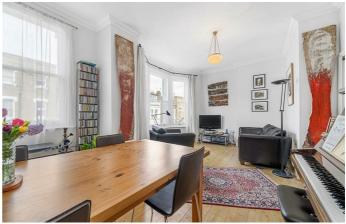

## **Property Details**

2 bedroom flat - conversion for sale

An attractive two double bedroom flat for sale overlooking Brockwell Park from a Victorian conversion. Leafy and quiet, Brailsford Road is a sought-after street with gates onto Brockwell Park just a ten-minute walk to Brixton and fifteen-minutes to Herne Hill. A spacious reception room runs the width of the property flooded with natural light from wooden sash windows, a bright and airy room with space to both lounge and dine at a large table. The separate dine-in kitchen is set to the rear relishing views over Brockwell Park with sleek white cabinets and generous work surfaces plus breakfast bar. Enjoying the same leafy views, the principal bedroom is a spacious room currently being utilised as a home office, with high corniced ceilings and sash windows this room can be repurposed back to a large bedroom. Still a genuine double, the second bedroom sits across the hall, providing privacy to both bedrooms ideal for sharers. A neutral family bathroom completes the home, equipped with shower and bath tub. The flat is fully double glazed, the exterior was refurbished in the last two years and internal hallways updated, the new purchaser will also have access to a shared cellar space.