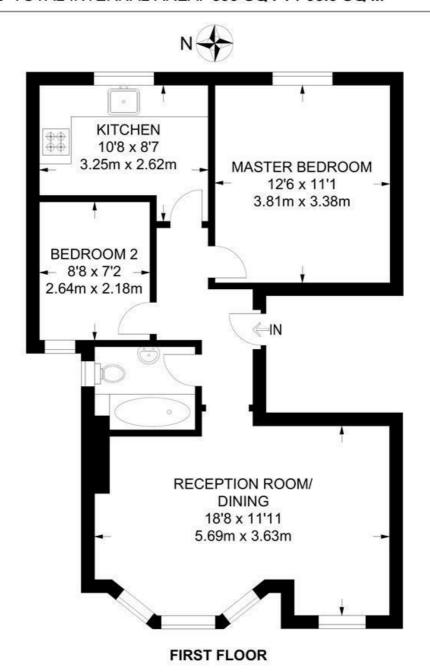

### **Brailsford Road, SW2** 2 Bedroom Flat

Brailsford Road, Brixton, SW2

APPROXIMATE TOTAL INTERNAL AREA: 599 SQ FT / 55.5 SQ M

While we try our very best, floor plans are produced as a guide only and we take no responsibility for the precise accuracy with which any property is represented.