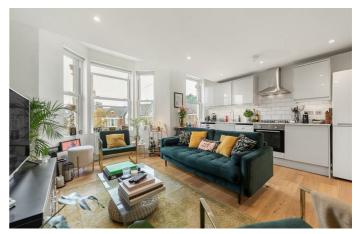

## **Property Details**

2 bedroom flat to let

A stunning, bright two bedroom flat with roof terrace - situated just around an eight minute walk from Brockwell Park. This beautiful property comprises two good sized double bedrooms - one of which leads onto your own private roof terrace ideal for the coming summer months, a sleek open plan kitchen and reception area and a modern family sized bathroom. Living here you'll be in equal distance of both Herne Hill and Brixton, you'll be around a fourteen minute walk from Brixton underground and everything that Brixton high street has to offer in terms of chained and local shops, bars and restaurants.

### Features

• TwoDouble bedrooms

Part furnished

- Private roof terrace
- Open plan
- Close to Brockwell Park
- Close to transport links