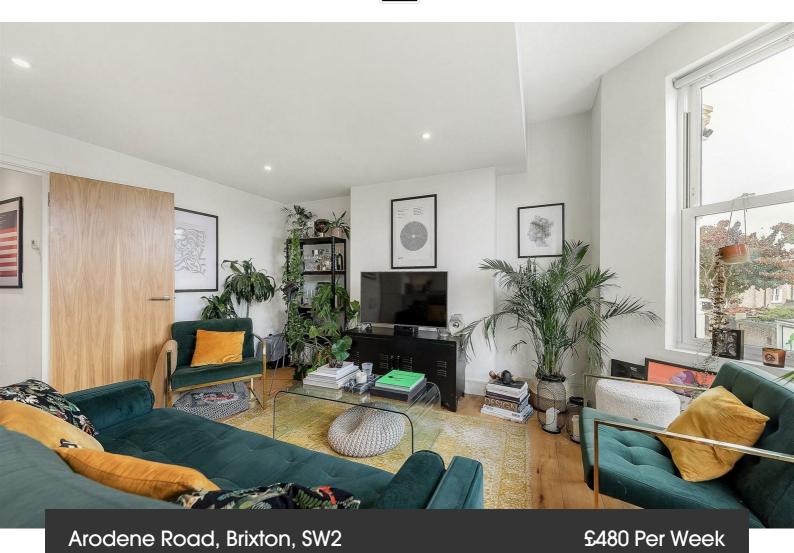

## **Property Details**

2 bedroom flat to let

A stunning, bright two bedroom flat with roof terrace - situated just around an eight minute walk from Brockwell Park. This beautiful property comprises two good sized double bedrooms - one of which leads onto your own private roof terrace ideal for the coming summer months, a sleek open plan kitchen and reception area and a modern family sized bathroom. Living here you'll be in equal distance of both Herne Hill and Brixton, you'll be around a fourteen minute walk from Brixton underground and everything that Brixton high street has to offer in terms of chained and local shops, bars and restaurants.

### Features

• TwoDouble bedrooms

Part furnished

- Private roof terrace
- Open plan
- Close to Brockwell Park
- Close to transport links