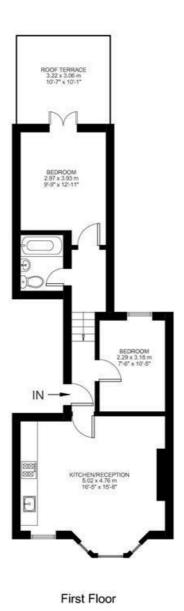

## **Property Details**

2 bedroom flat to let

A stunning, bright two bedroom flat with roof terrace - situated just around an eight minute walk from Brockwell Park. This beautiful property comprises two good sized double bedrooms - one of which leads onto your own private roof terrace ideal for the coming summer months, a sleek open plan kitchen and reception area and a modern family sized bathroom. Living here you'll be in equal distance of both Herne Hill and Brixton, you'll be around a fourteen minute walk from Brixton underground and everything that Brixton high street has to offer in terms of chained and local shops, bars and restaurants.

### Features

• TwoDouble bedrooms

Part furnished

- Private roof terrace
- Open plan
- Close to Brockwell Park
- Close to transport links