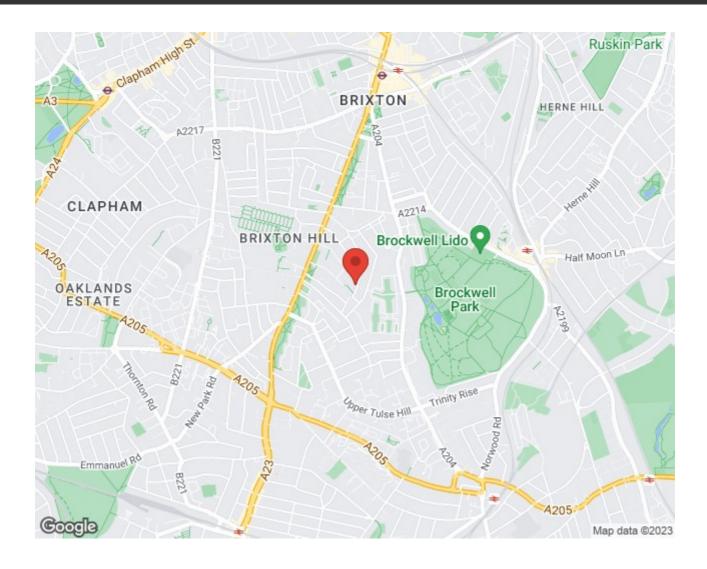

## **Property Details**

2 bedroom flat to let

A stunning, bright two bedroom flat with roof terrace - situated just around an eight minute walk from Brockwell Park. This beautiful property comprises two good sized double bedrooms - one of which leads onto your own private roof terrace ideal for the coming summer months, a sleek open plan kitchen and reception area and a modern family sized bathroom. Living here you'll be in equal distance of both Herne Hill and Brixton, you'll be around a fourteen minute walk from Brixton underground and everything that Brixton high street has to offer in terms of chained and local shops, bars and restaurants.

#### Arodene Road, Brixton, SW2