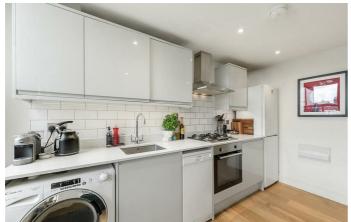

## **Property Details**

2 bedroom flat to let

A stunning, bright two bedroom flat with roof terrace - situated just around an eight minute walk from Brockwell Park. This beautiful property comprises two good sized double bedrooms - one of which leads onto your own private roof terrace ideal for the coming summer months, a sleek open plan kitchen and reception area and a modern family sized bathroom. Living here you'll be in equal distance of both Herne Hill and Brixton, you'll be around a fourteen minute walk from Brixton underground and everything that Brixton high street has to offer in terms of chained and local shops, bars and restaurants.

### Features

• TwoDouble bedrooms

Part furnished

- Private roof terrace
- Open plan
- Close to Brockwell Park
- Close to transport links