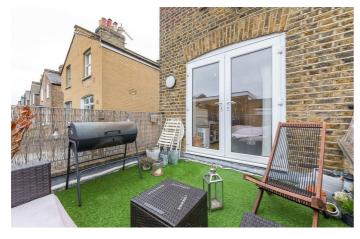

## **Property Details**

2 bedroom flat to let

A stunning, bright two bedroom flat with roof terrace - situated just around an eight minute walk from Brockwell Park. This beautiful property comprises two good sized double bedrooms - one of which leads onto your own private roof terrace ideal for the coming summer months, a sleek open plan kitchen and reception area and a modern family sized bathroom. Living here you'll be in equal distance of both Herne Hill and Brixton, you'll be around a fourteen minute walk from Brixton underground and everything that Brixton high street has to offer in terms of chained and local shops, bars and restaurants.

### Features

• TwoDouble bedrooms

Part furnished

- Private roof terrace
- Open plan
- Close to Brockwell Park
- Close to transport links