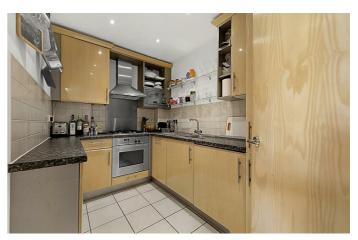

# **Property Details**

A wonderfully bright and airy three double bedroom, top floor apartment, nestled next to Brockwell Park. This gated development offers all the advantages of modern design and security, iand is ideally located with direct access to the park - it's easy to forget that you are indeed just minutes from central Brixton. A smart open-plan reception is the heart of the home, comfortable dimensions to relax and unwind, dine and entertain, with a fully equipped, integrated kitchen opening out onto the space, offering an abundance of storage options and surface space. Bedrooms are well proportioned with one of the rooms having an en-suite bathroom.