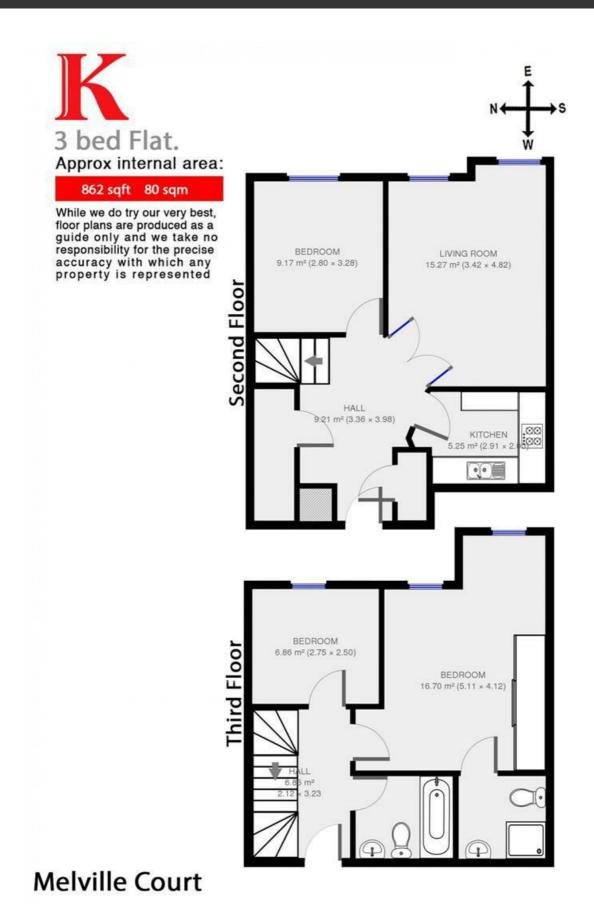

# **Property Details**

A wonderfully bright and airy three double bedroom, top floor apartment, nestled next to Brockwell Park. This gated development offers all the advantages of modern design and security, iand is ideally located with direct access to the park - it's easy to forget that you are indeed just minutes from central Brixton. A smart open-plan reception is the heart of the home, comfortable dimensions to relax and unwind, dine and entertain, with a fully equipped, integrated kitchen opening out onto the space, offering an abundance of storage options and surface space. Bedrooms are well proportioned with one of the rooms having an en-suite bathroom.

#### Council tax band E EPC rating C (78)

Features

- Three bedrooms
- Leading onto Brockwell Park
- Split-level
- En-suite bathroom
- Light and airy
- Around a 13 minute walk to Herne Hill Station
- Furnished