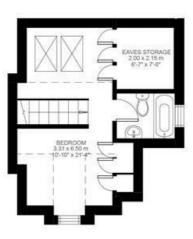

The first of the two double bedrooms is located adjacent, a bright and airy space with useful built-in storage options and a full-sized en-suite bathroom. The second bedroom occupies the floor above, complete with generous storage throughout, a further family-sized en-suite bathroom and multiple Velux windows flooding the space with natural light. With a generous square footage on offer and being split over two levels provides an appealing degree of separation between the two rooms, this fantastic property is decorated in tasteful and neutral tones throughout.

## Lambert Road, Brixton, SW2

Lambert Road, Brixton, SW2

2 Bedroom Flat

Approximate internal area: 917 sqft 85 sqm

Approximate eaves storage: 46 sqft 4 sqm Approximate total internal area: 89 sqm 961 sqft

Third Floor

While we do try our very best, floor plans are produced as a guide only and we take no responsibility for the precise accuracy with which any property is represented.