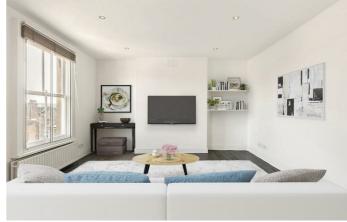

Arranged over the first floor, an attractive reception room offers generous dimensions to relax, dine and entertain, this room will be used on a regular basis. The modern, integrated kitchen has plenty of storage space with all you need in terms of mod cons and the flat has high ceilings throughout which contribute to the light and airy atmosphere in the property .