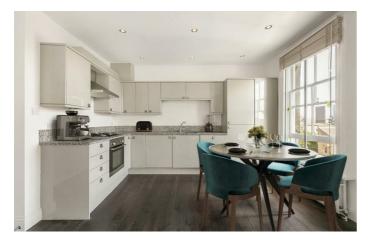

Arranged over the first floor, an attractive reception room offers generous dimensions to relax, dine and entertain, this room will be used on a regular basis. The modern, integrated kitchen has plenty of storage space with all you need in terms of mod cons and the flat has high ceilings throughout which contribute to the light and airy atmosphere in the property .