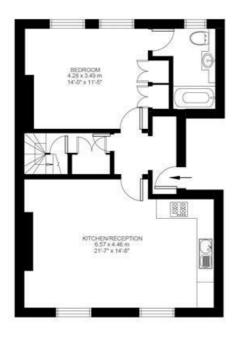

Arranged over the first floor, an attractive reception room offers generous dimensions to relax, dine and entertain, this room will be used on a regular basis. The modern, integrated kitchen has plenty of storage space with all you need in terms of mod cons and the flat has high ceilings throughout which contribute to the light and airy atmosphere in the property .

The first of the two double bedrooms is located adjacent, a bright and airy space with useful built-in storage options and a full-sized en-suite bathroom. The second bedroom occupies the floor above, complete with generous storage throughout, a further family-sized en-suite bathroom and multiple Velux windows flooding the space with natural light. With a generous square footage on offer and being split over two levels provides an appealing degree of separation between the two rooms, this fantastic property is decorated in tasteful and neutral tones throughout.

## Lambert Road, Brixton, SW2

Lambert Road, Brixton, SW2

2 Bedroom Flat

Approximate internal area: 917 sqft 85 sqm

Approximate eaves storage: 46 sqft 4 sqm Approximate total internal area: 89 sqm 961 sqft