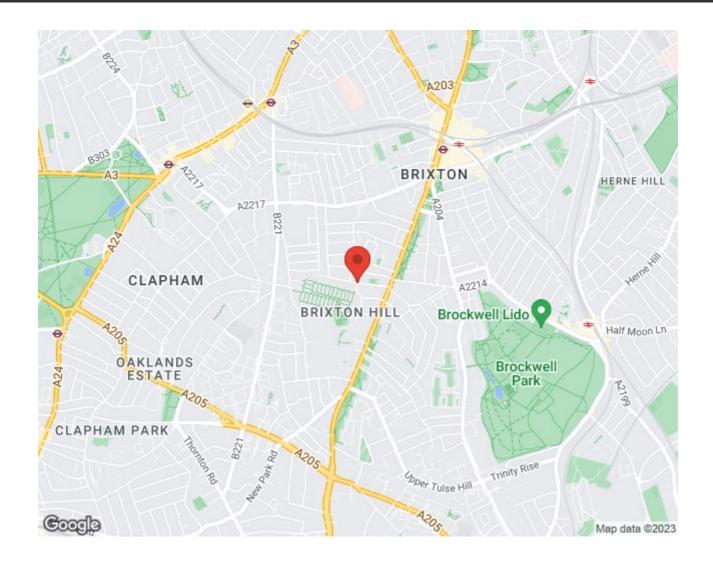

Located within walking distance to both Herne Hill and Brixton giving you the best of both worlds. Brixton tube station is a ten-minute walk and first stop on the Victoria line with super-fast links to