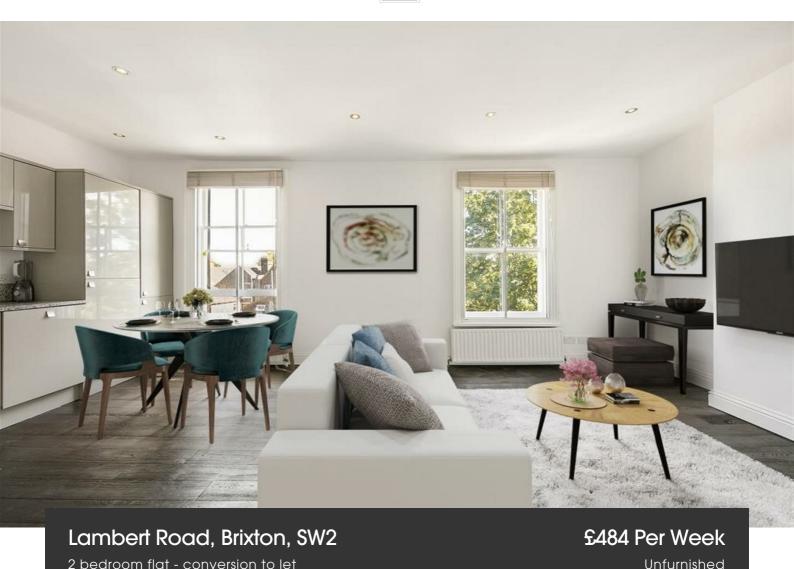

## **Property Details**

A bright and spacious two double bedroom apartment securely nestled on the first and second floors of a grand semi-detached Victorian townhouse on a popular residential street tucked away quietly off Brixton Hill.

Arranged over the first floor, an attractive reception room offers generous dimensions to relax, dine and entertain, this room will be used on a regular basis. The modern, integrated kitchen has plenty of storage space with all you need in terms of mod cons and the flat has high ceilings throughout which contribute to the light and airy atmosphere in the property .

## Lambert Road, Brixton, SW2

Lambert Road, Brixton, SW2

2 Bedroom Flat

Approximate internal area: 917 sqft 85 sqm

Approximate eaves storage: 46 sqft 4 sqm Approximate total internal area: 89 sqm 961 sqft