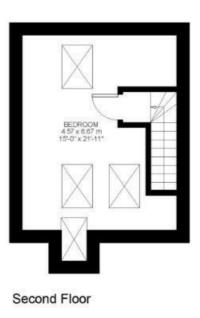

### **Property Details**

A gorgeous, bright and airy two bedroom split-level flat - located between the vivacity of Brixton, Clapham and Stockwell. The flat comprises two double bedrooms, a family sized bathroom, en-suite and a kitchen and living area. This beautiful property is a perfectly designed, modern house split into two separate apartments, in fantastic condition throughout, yet with a characterful exterior and bay window. There are also characterful elements internally which include double-glazed sash windows and wooden flooring – this is all just a stones throw away from all the local amenities around a five minute walk away from Brixton station and High street which boasts a buzzing social scene.

Council tax band C EPC rating C (72)

- Two double bedrooms
- Split-level flat
- Furnished

**Features** 

- Light and Airy
- Close to transport links
- Walking distance to Brixton, Clapham and Stockwell High Streets