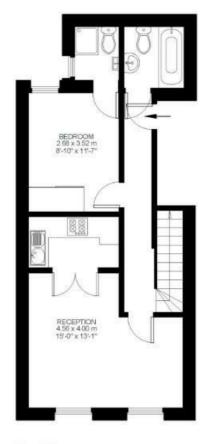

### **Property Details**

A gorgeous, bright and airy two bedroom split-level flat - located between the vivacity of Brixton, Clapham and Stockwell. The flat comprises two double bedrooms, a family sized bathroom, en-suite and a kitchen and living area. This beautiful property is a perfectly designed, modern house split into two separate apartments, in fantastic condition throughout, yet with a characterful exterior and bay window. There are also characterful elements internally which include double-glazed sash windows and wooden flooring – this is all just a stones throw away from all the local amenities around a five minute walk away from Brixton station and High street which boasts a buzzing social scene.

Council tax band C EPC rating C (72)

- Two double bedrooms
- Split-level flat
- Furnished

**Features** 

- Light and Airy
- Close to transport links
- Walking distance to Brixton, Clapham and Stockwell High Streets