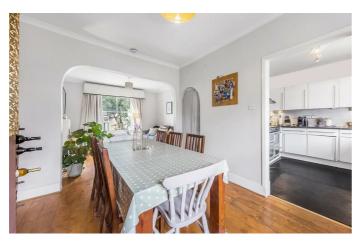

## **Property Details**

A characterful split level, three double bedroom Victorian apartment perfectly positioned on Dalyell Road, a desirable street in the everpopular SW9 triangle of Brixton (6-minute walk), Stockwell (8-minute walk) and Clapham (9-minute walk). With 950 square feet of internal living space, plus the fantastic addition of a large demised loft space, the property offers generous proportions throughout and has the potential to be extended into the loft (subject to the necessary permissions) – the layout is versatile and can be altered to suit the purchaser's own requirements.

## Features

- Three double bedrooms
- Victorian
- Bright and airy throughout
- Close to transport links
- Sought after location
- Substantial demised loft
- Share of freehold