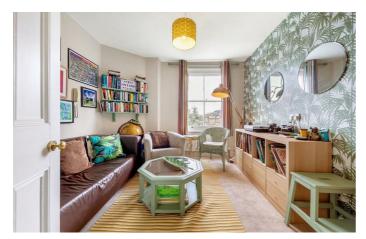

## **Property Details**

A characterful split level, three double bedroom Victorian apartment perfectly positioned on Dalyell Road, a desirable street in the everpopular SW9 triangle of Brixton (6-minute walk), Stockwell (8-minute walk) and Clapham (9-minute walk). With 950 square feet of internal living space, plus the fantastic addition of a large demised loft space, the property offers generous proportions throughout and has the potential to be extended into the loft (subject to the necessary permissions) – the layout is versatile and can be altered to suit the purchaser's own requirements.

## Features

- Three double bedrooms
- Victorian
- Bright and airy throughout
- Close to transport links
- Sought after location
- Substantial demised loft
- Share of freehold