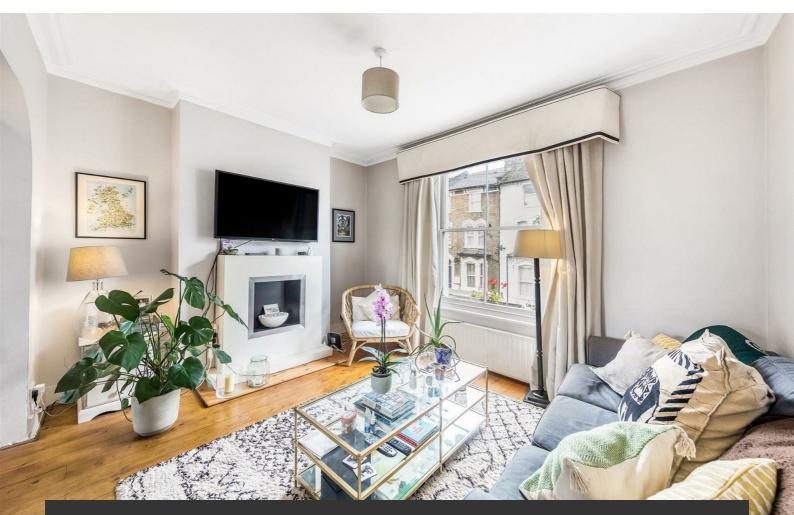

## **Property Details**

A characterful split level, three double bedroom Victorian apartment perfectly positioned on Dalyell Road, a desirable street in the everpopular SW9 triangle of Brixton (6-minute walk), Stockwell (8-minute walk) and Clapham (9-minute walk). With 950 square feet of internal living space, plus the fantastic addition of a large demised loft space, the property offers generous proportions throughout and has the potential to be extended into the loft (subject to the necessary permissions) – the layout is versatile and can be altered to suit the purchaser's own requirements.

## Features

- Three double bedrooms
- Victorian
- Bright and airy throughout
- Close to transport links
- Sought after location
- Substantial demised loft
- Share of freehold