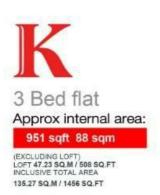

## **Property Details**

A characterful split level, three double bedroom Victorian apartment perfectly positioned on Dalyell Road, a desirable street in the everpopular SW9 triangle of Brixton (6-minute walk), Stockwell (8-minute walk) and Clapham (9-minute walk). With 950 square feet of internal living space, plus the fantastic addition of a large demised loft space, the property offers generous proportions throughout and has the potential to be extended into the loft (subject to the necessary permissions) – the layout is versatile and can be altered to suit the purchaser's own requirements.