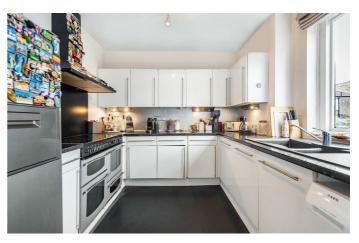

## **Property Details**

A characterful split level, three double bedroom Victorian apartment perfectly positioned on Dalyell Road, a desirable street in the everpopular SW9 triangle of Brixton (6-minute walk), Stockwell (8-minute walk) and Clapham (9-minute walk). With 950 square feet of internal living space, plus the fantastic addition of a large demised loft space, the property offers generous proportions throughout and has the potential to be extended into the loft (subject to the necessary permissions) – the layout is versatile and can be altered to suit the purchaser's own requirements.

## Features

- Three double bedrooms
- Victorian
- Bright and airy throughout
- Close to transport links
- Sought after location
- Substantial demised loft
- Share of freehold