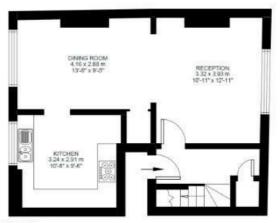

### Dalyell Road, Brixton, SW9

While we do try our very best, floor plans are produced as a guide only and we take no responsibility for the precise accuracy with which any property is represented

# Dalyell Road

Second Floor

First Floor

| LOFT<br>7.65 x 6.08 m<br>25'-2' x 19'-11"<br>Ceiling 1.06m |  |
|------------------------------------------------------------|--|
|                                                            |  |
|                                                            |  |