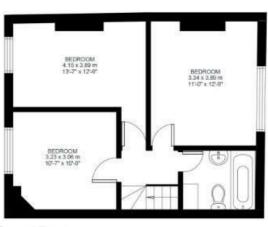

### Dalyell Road, Brixton, SW9

While we do try our very best, floor plans are produced as a guide only and we take no responsibility for the precise accuracy with which any property is represented

# Dalyell Road

Second Floor

First Floor

| LOFT<br>7.65 x 6.08 m<br>25'-2' x 19'-11"<br>Ceiling 1.06m |  |
|------------------------------------------------------------|--|
|                                                            |  |
|                                                            |  |