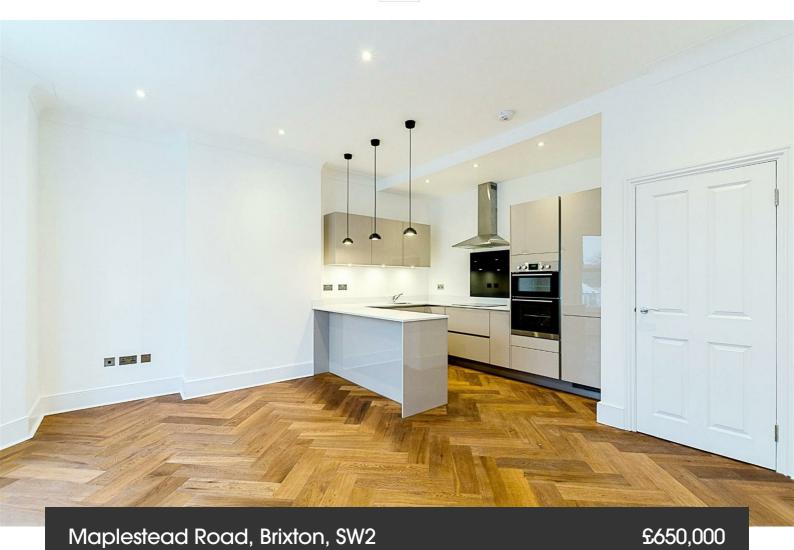

## **Property Details**

3 bedroom flat - conversion for sale

Recently refreshed, this spacious three double bedroom, two bathroom split-level flat occupies the upper floors of one of the handsome Victorian terraces on Maplestead Road, a popular neighbourly street next to the green spaces of Holmewood Gardens. An expansive open-plan reception room offers space to cook, dine and unwind, tastefully finished with modern parquet flooring. The kitchen is well-equipped with integrated mod-cons, generous worktop space and feature lighting. A considerate layout ensures all three double bedrooms are nestled away from the street, conveniently situated next to a bathroom whilst also being separated from one another, perfect for sharers. Occupying the first and second floor, both bedrooms to the rear of the property are particularly large. Two stylish bathrooms complete this flat, one with a step-in shower and doubling as a laundry room, the other with a statement bathtub and rain head shower, provides access into the loft. Currently used for storage the new owner could potentially extend into this space, subject to the necessary permissions.

### Maplestead Road, Brixton, SW2