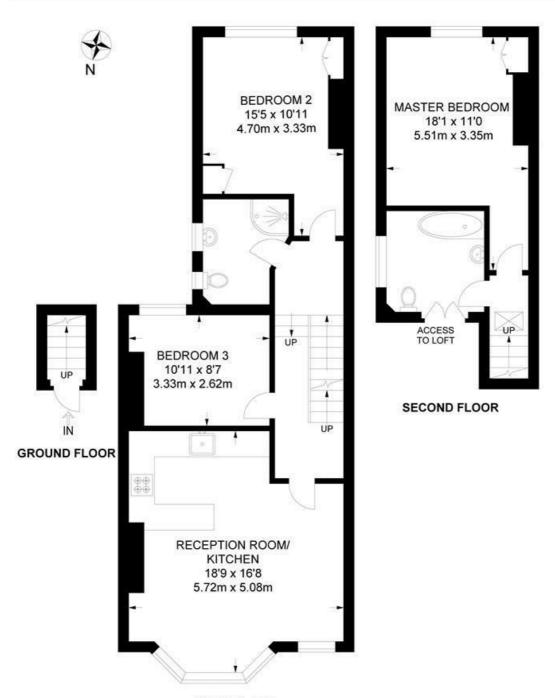

#### Maplestead Road, SW2 3 Bedroom Flat

APPROXIMATE TOTAL INTERNAL AREA: 940 SQ FT / 87.3 SQ M

**FIRST FLOOR** 

K

While we try our very best, floor plans are produced as a guide only and we take no responsibility for the precise accuracy with which any property is represented.