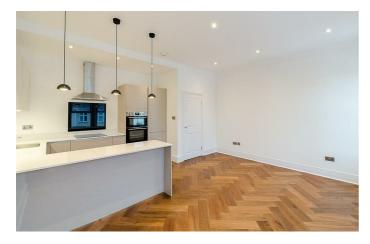

## **Property Details**

3 bedroom flat - conversion for sale

Recently refreshed, this spacious three double bedroom, two bathroom split-level flat occupies the upper floors of one of the handsome Victorian terraces on Maplestead Road, a popular neighbourly street next to the green spaces of Holmewood Gardens. An expansive open-plan reception room offers space to cook, dine and unwind, tastefully finished with modern parquet flooring. The kitchen is well-equipped with integrated mod-cons, generous worktop space and feature lighting. A considerate layout ensures all three double bedrooms are nestled away from the street, conveniently situated next to a bathroom whilst also being separated from one another, perfect for sharers. Occupying the first and second floor, both bedrooms to the rear of the property are particularly large. Two stylish bathrooms complete this flat, one with a step-in shower and doubling as a laundry room, the other with a statement bathtub and rain head shower, provides access into the loft. Currently used for storage the new owner could potentially extend into this space, subject to the necessary permissions.