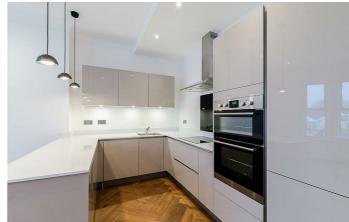

## **Property Details**

3 bedroom flat - conversion for sale

Recently refreshed, this spacious three double bedroom, two bathroom split-level flat occupies the upper floors of one of the handsome Victorian terraces on Maplestead Road, a popular neighbourly street next to the green spaces of Holmewood Gardens. An expansive open-plan reception room offers space to cook, dine and unwind, tastefully finished with modern parquet flooring. The kitchen is well-equipped with integrated mod-cons, generous worktop space and feature lighting. A considerate layout ensures all three double bedrooms are nestled away from the street, conveniently situated next to a bathroom whilst also being separated from one another, perfect for sharers. Occupying the first and second floor, both bedrooms to the rear of the property are particularly large. Two stylish bathrooms complete this flat, one with a step-in shower and doubling as a laundry room, the other with a statement bathtub and rain head shower, provides access into the loft. Currently used for storage the new owner could potentially extend into this space, subject to the necessary permissions.