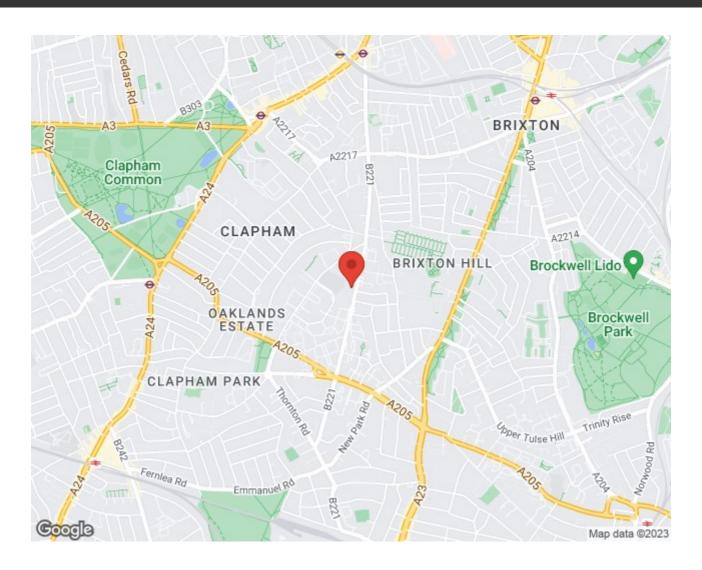

et parking. Early registration of interest is advised.

Council tax band C EPC rating C (75)

#### **Features**

- Two double bedrooms
- Communal gardens
- Unallocated parking
- Secure purpose built
- Quietly set back from the street
- Well-presented throughout
- Local amenities of Kings Avenue and Acre Lane
- Abbeville Village a twelve-minute
  walk
- Ideal location within minutes of Clapham and Brixton
- Access to Northern & Victoria Lines

# Keating Estates

















## Kings Avenue, SW4 2 Bedroom Flat

APPROXIMATE GROSS INTERNAL AREA: 570 SQ FT / 52.9 SQ M



#### **FIRST FLOOR**



While we try our very best, floor plans are produced as a guide only and we take no responsibility for the precise accuracy with which any property is represented.



### Kings Avenue, Clapham, SW4