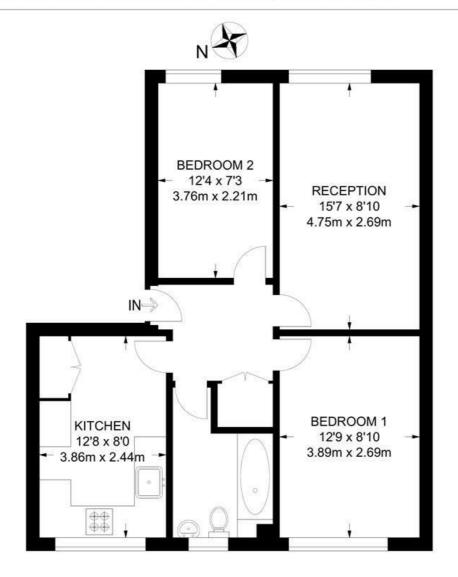

## Kings Avenue, SW4 2 Bedroom Flat

APPROXIMATE GROSS INTERNAL AREA: 570 SQ FT / 52.9 SQ M

#### **FIRST FLOOR**

While we try our very best, floor plans are produced as a guide only and we take no responsibility for the precise accuracy with which any property is represented.