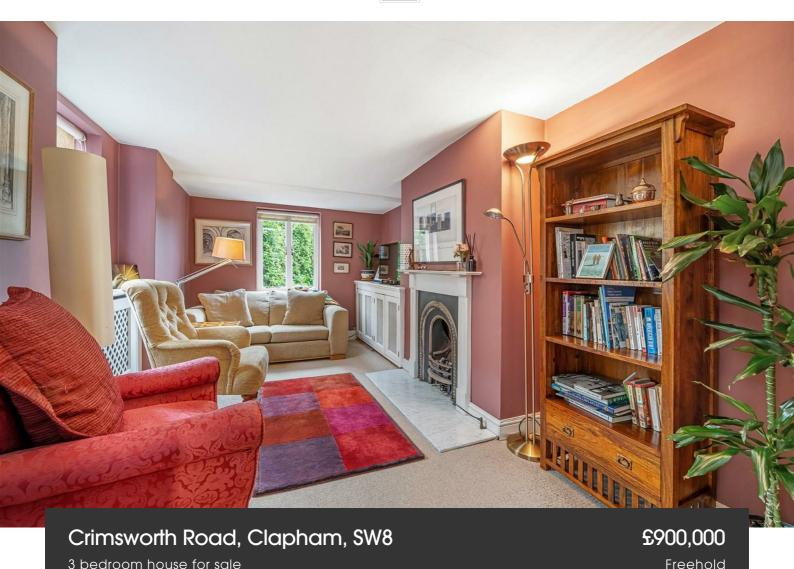

**Property Details** 

A three double bedroom Victorian house on Crimsworth Road, a pretty pastel painted road between the amenities of Nine Elms, Battersea Power Station, Stockwell and Wandsworth Road. The kitchen diner forms the heart of the home, offering an abundance of worktop space and storage with mod-cons integrated in shaker style cabinetry plus space for a dining table and an easy lounge area. A glass door leads out to the private garden, laid to patio this outdoor retreat is low-maintenance yet leafy. To the rear of the ground floor, the rooms are currently being utilized as a bedroom with en-suite shower room plus a vestibule with additional storage. Subject to the necessary permissions, these rooms could be combined into a reception, switching the bedroom to above where the reception currently resides. To the front of the first floor the principle bedroom boasts sash windows and in-built wardrobes. Adjacent, the main bathroom is luxurious with a separate bath and walk-in shower. The third double bedroom sits atop the house with characterful lofted ceilings and ample storage, including access to the eaves and a door out to the roof terrace, a sizeable suntrap enjoying views over the rooftops toward the nearby Battersea Power Station.

## Crimsworth Road, Clapham, SW8