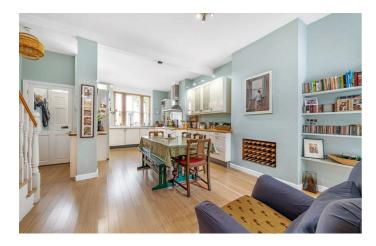

**Property Details** 

A three double bedroom Victorian house on Crimsworth Road, a pretty pastel painted road between the amenities of Nine Elms, Battersea Power Station, Stockwell and Wandsworth Road. The kitchen diner forms the heart of the home, offering an abundance of worktop space and storage with mod-cons integrated in shaker style cabinetry plus space for a dining table and an easy lounge area. A glass door leads out to the private garden, laid to patio this outdoor retreat is low-maintenance yet leafy. To the rear of the ground floor, the rooms are currently being utilized as a bedroom with en-suite shower room plus a vestibule with additional storage. Subject to the necessary permissions, these rooms could be combined into a reception, switching the bedroom to above where the reception currently resides. To the front of the first floor the principle bedroom boasts sash windows and in-built wardrobes. Adjacent, the main bathroom is luxurious with a separate bath and walk-in shower. The third double bedroom sits atop the house with characterful lofted ceilings and ample storage, including access to the eaves and a door out to the roof terrace, a sizeable suntrap enjoying views over the rooftops toward the nearby Battersea Power Station.