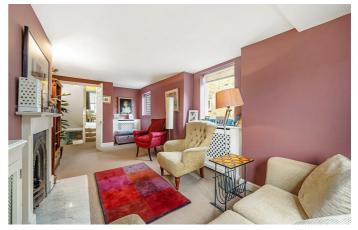

**Property Details** 

A three double bedroom Victorian house on Crimsworth Road, a pretty pastel painted road between the amenities of Nine Elms, Battersea Power Station, Stockwell and Wandsworth Road. The kitchen diner forms the heart of the home, offering an abundance of worktop space and storage with mod-cons integrated in shaker style cabinetry plus space for a dining table and an easy lounge area. A glass door leads out to the private garden, laid to patio this outdoor retreat is low-maintenance yet leafy. To the rear of the ground floor, the rooms are currently being utilized as a bedroom with en-suite shower room plus a vestibule with additional storage. Subject to the necessary permissions, these rooms could be combined into a reception, switching the bedroom to above where the reception currently resides. To the front of the first floor the principle bedroom boasts sash windows and in-built wardrobes. Adjacent, the main bathroom is luxurious with a separate bath and walk-in shower. The third double bedroom sits atop the house with characterful lofted ceilings and ample storage, including access to the eaves and a door out to the roof terrace, a sizeable suntrap enjoying views over the rooftops toward the nearby Battersea Power Station.