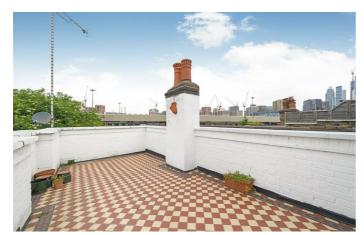

**Property Details** 

A three double bedroom Victorian house on Crimsworth Road, a pretty pastel painted road between the amenities of Nine Elms, Battersea Power Station, Stockwell and Wandsworth Road. The kitchen diner forms the heart of the home, offering an abundance of worktop space and storage with mod-cons integrated in shaker style cabinetry plus space for a dining table and an easy lounge area. A glass door leads out to the private garden, laid to patio this outdoor retreat is low-maintenance yet leafy. To the rear of the ground floor, the rooms are currently being utilized as a bedroom with en-suite shower room plus a vestibule with additional storage. Subject to the necessary permissions, these rooms could be combined into a reception, switching the bedroom to above where the reception currently resides. To the front of the first floor the principle bedroom boasts sash windows and in-built wardrobes. Adjacent, the main bathroom is luxurious with a separate bath and walk-in shower. The third double bedroom sits atop the house with characterful lofted ceilings and ample storage, including access to the eaves and a door out to the roof terrace, a sizeable suntrap enjoying views over the rooftops toward the nearby Battersea Power Station.