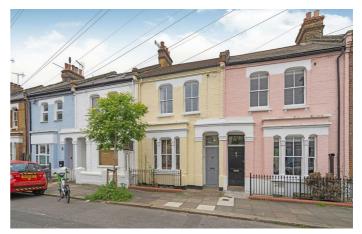

**Property Details** 

A three double bedroom Victorian house on Crimsworth Road, a pretty pastel painted road between the amenities of Nine Elms, Battersea Power Station, Stockwell and Wandsworth Road. The kitchen diner forms the heart of the home, offering an abundance of worktop space and storage with mod-cons integrated in shaker style cabinetry plus space for a dining table and an easy lounge area. A glass door leads out to the private garden, laid to patio this outdoor retreat is low-maintenance yet leafy. To the rear of the ground floor, the rooms are currently being utilized as a bedroom with en-suite shower room plus a vestibule with additional storage. Subject to the necessary permissions, these rooms could be combined into a reception, switching the bedroom to above where the reception currently resides. To the front of the first floor the principle bedroom boasts sash windows and in-built wardrobes. Adjacent, the main bathroom is luxurious with a separate bath and walk-in shower. The third double bedroom sits atop the house with characterful lofted ceilings and ample storage, including access to the eaves and a door out to the roof terrace, a sizeable suntrap enjoying views over the rooftops toward the nearby Battersea Power Station.

#### **Features**

- Three double bedrooms
- Large bathroom plus en-suite
- Private garden and roof terrace
- Pastel-painted Victorian house
- · Vast array of amenities
- Battersea Power Station and Nine Elms both a short stroll away
- Riverside within walking distance
- Local parks within strolling distance including Battersea Park
- Excellent transport links in all directions
- Zone 1 of the Northern Line a sixminute walk