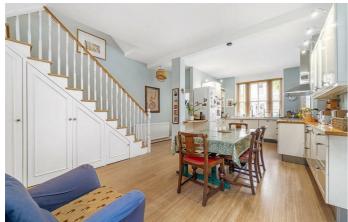

**Property Details** 

A three double bedroom Victorian house on Crimsworth Road, a pretty pastel painted road between the amenities of Nine Elms, Battersea Power Station, Stockwell and Wandsworth Road. The kitchen diner forms the heart of the home, offering an abundance of worktop space and storage with mod-cons integrated in shaker style cabinetry plus space for a dining table and an easy lounge area. A glass door leads out to the private garden, laid to patio this outdoor retreat is low-maintenance yet leafy. To the rear of the ground floor, the rooms are currently being utilized as a bedroom with en-suite shower room plus a vestibule with additional storage. Subject to the necessary permissions, these rooms could be combined into a reception, switching the bedroom to above where the reception currently resides. To the front of the first floor the principle bedroom boasts sash windows and in-built wardrobes. Adjacent, the main bathroom is luxurious with a separate bath and walk-in shower. The third double bedroom sits atop the house with characterful lofted ceilings and ample storage, including access to the eaves and a door out to the roof terrace, a sizeable suntrap enjoying views over the rooftops toward the nearby Battersea Power Station.