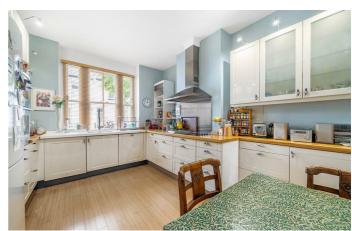

**Property Details** 

A three double bedroom Victorian house on Crimsworth Road, a pretty pastel painted road between the amenities of Nine Elms, Battersea Power Station, Stockwell and Wandsworth Road. The kitchen diner forms the heart of the home, offering an abundance of worktop space and storage with mod-cons integrated in shaker style cabinetry plus space for a dining table and an easy lounge area. A glass door leads out to the private garden, laid to patio this outdoor retreat is low-maintenance yet leafy. To the rear of the ground floor, the rooms are currently being utilized as a bedroom with en-suite shower room plus a vestibule with additional storage. Subject to the necessary permissions, these rooms could be combined into a reception, switching the bedroom to above where the reception currently resides. To the front of the first floor the principle bedroom boasts sash windows and in-built wardrobes. Adjacent, the main bathroom is luxurious with a separate bath and walk-in shower. The third double bedroom sits atop the house with characterful lofted ceilings and ample storage, including access to the eaves and a door out to the roof terrace, a sizeable suntrap enjoying views over the rooftops toward the nearby Battersea Power Station.