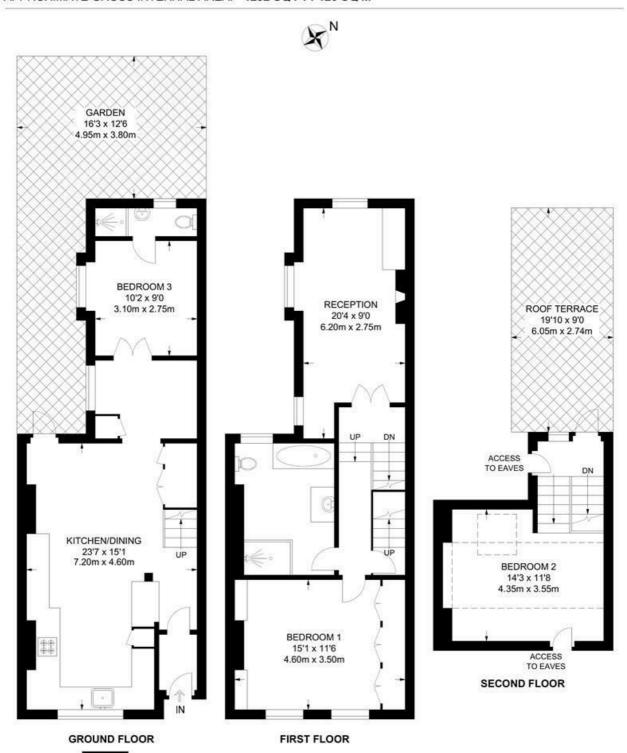

#### Crimsworth Road, SW8 3 Bedroom House

APPROXIMATE GROSS INTERNAL AREA: 1292 SQ FT / 120 SQ M

While we try our very best, floor plans are produced as a guide only and we take no responsibility for the precise accuracy with which any property is represented.