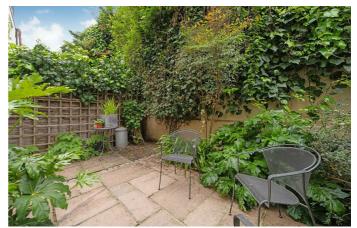

**Property Details** 

A three double bedroom Victorian house on Crimsworth Road, a pretty pastel painted road between the amenities of Nine Elms, Battersea Power Station, Stockwell and Wandsworth Road. The kitchen diner forms the heart of the home, offering an abundance of worktop space and storage with mod-cons integrated in shaker style cabinetry plus space for a dining table and an easy lounge area. A glass door leads out to the private garden, laid to patio this outdoor retreat is low-maintenance yet leafy. To the rear of the ground floor, the rooms are currently being utilized as a bedroom with en-suite shower room plus a vestibule with additional storage. Subject to the necessary permissions, these rooms could be combined into a reception, switching the bedroom to above where the reception currently resides. To the front of the first floor the principle bedroom boasts sash windows and in-built wardrobes. Adjacent, the main bathroom is luxurious with a separate bath and walk-in shower. The third double bedroom sits atop the house with characterful lofted ceilings and ample storage, including access to the eaves and a door out to the roof terrace, a sizeable suntrap enjoying views over the rooftops toward the nearby Battersea Power Station.