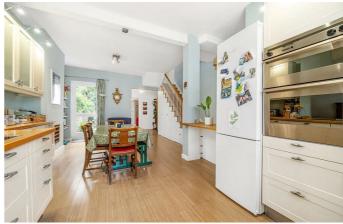

**Property Details** 

A three double bedroom Victorian house on Crimsworth Road, a pretty pastel painted road between the amenities of Nine Elms, Battersea Power Station, Stockwell and Wandsworth Road. The kitchen diner forms the heart of the home, offering an abundance of worktop space and storage with mod-cons integrated in shaker style cabinetry plus space for a dining table and an easy lounge area. A glass door leads out to the private garden, laid to patio this outdoor retreat is low-maintenance yet leafy. To the rear of the ground floor, the rooms are currently being utilized as a bedroom with en-suite shower room plus a vestibule with additional storage. Subject to the necessary permissions, these rooms could be combined into a reception, switching the bedroom to above where the reception currently resides. To the front of the first floor the principle bedroom boasts sash windows and in-built wardrobes. Adjacent, the main bathroom is luxurious with a separate bath and walk-in shower. The third double bedroom sits atop the house with characterful lofted ceilings and ample storage, including access to the eaves and a door out to the roof terrace, a sizeable suntrap enjoying views over the rooftops toward the nearby Battersea Power Station.