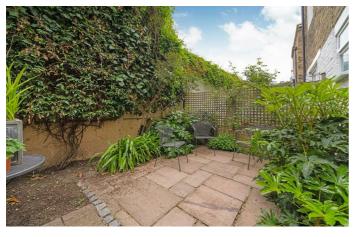

**Property Details** 

A three double bedroom Victorian house on Crimsworth Road, a pretty pastel painted road between the amenities of Nine Elms, Battersea Power Station, Stockwell and Wandsworth Road. The kitchen diner forms the heart of the home, offering an abundance of worktop space and storage with mod-cons integrated in shaker style cabinetry plus space for a dining table and an easy lounge area. A glass door leads out to the private garden, laid to patio this outdoor retreat is low-maintenance yet leafy. To the rear of the ground floor, the rooms are currently being utilized as a bedroom with en-suite shower room plus a vestibule with additional storage. Subject to the necessary permissions, these rooms could be combined into a reception, switching the bedroom to above where the reception currently resides. To the front of the first floor the principle bedroom boasts sash windows and in-built wardrobes. Adjacent, the main bathroom is luxurious with a separate bath and walk-in shower. The third double bedroom sits atop the house with characterful lofted ceilings and ample storage, including access to the eaves and a door out to the roof terrace, a sizeable suntrap enjoying views over the rooftops toward the nearby Battersea Power Station.