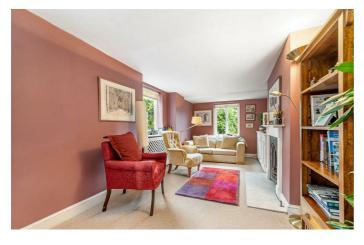

**Property Details** 

A three double bedroom Victorian house on Crimsworth Road, a pretty pastel painted road between the amenities of Nine Elms, Battersea Power Station, Stockwell and Wandsworth Road. The kitchen diner forms the heart of the home, offering an abundance of worktop space and storage with mod-cons integrated in shaker style cabinetry plus space for a dining table and an easy lounge area. A glass door leads out to the private garden, laid to patio this outdoor retreat is low-maintenance yet leafy. To the rear of the ground floor, the rooms are currently being utilized as a bedroom with en-suite shower room plus a vestibule with additional storage. Subject to the necessary permissions, these rooms could be combined into a reception, switching the bedroom to above where the reception currently resides. To the front of the first floor the principle bedroom boasts sash windows and in-built wardrobes. Adjacent, the main bathroom is luxurious with a separate bath and walk-in shower. The third double bedroom sits atop the house with characterful lofted ceilings and ample storage, including access to the eaves and a door out to the roof terrace, a sizeable suntrap enjoying views over the rooftops toward the nearby Battersea Power Station.