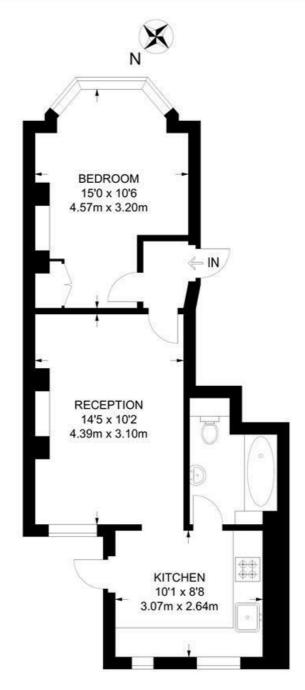

## Herne Hill, SE24 1 Bedroom Flat

APPROXIMATE GROSS INTERNAL AREA: 447 SQ FT / 41.5 SQ M

**GROUND FLOOR** 

While we try our very best, floor plans are produced as a guide only and we take no responsibility for the precise accuracy with which any property is represented.