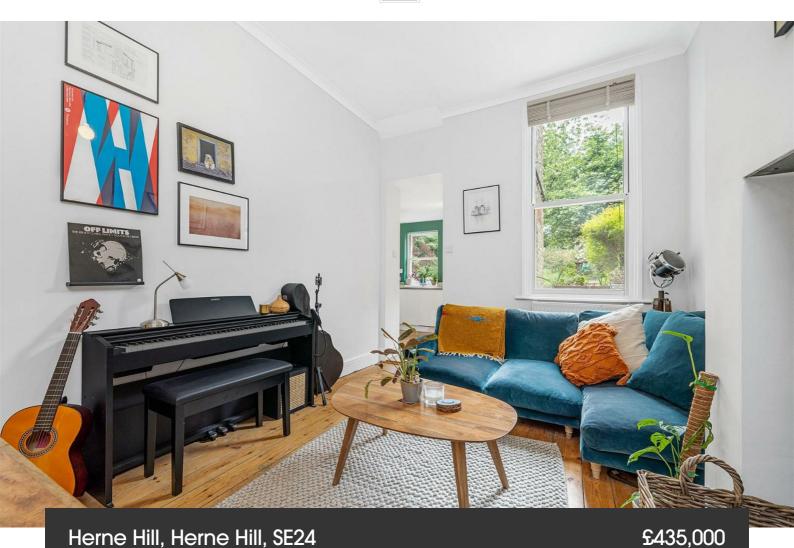

Property Details

1 bedroom flat - conversion for sale

An outstanding one bedroom garden flat, delightfully arranged over the ground floor of a handsome period terrace, set back from the street on Herne Hill. This beautifully presented flat is sure to appeal, offering a smart layout which maximises the space, perfectly positioned close to Brockwell Park and central Herne Hill. Nestled behind a light-drenching bay window, a comfortable double bedroom boasts high corniced ceilings, stripped wooden flooring and alcove storage with built-in wardrobes. Displaying similar character, a welcoming reception sits adjacent, overlooking the garden with ample space to dine or lounge in front of the working wood-burning stove. The generous kitchen offers aesthetic appeal with generous storage and a contemporary finish with homely touches such as the parquet flooring and leafy views. The bathroom is neutral, furnished with both bath and shower. With direct access via a large-pane patio door in the kitchen, the vast garden is set to the rear, ideal for summer BBQs or occasionally catching up with a friendly neigbour who shares this wonderfully spacious spot.

## Herne Hill, Herne Hill, SE24