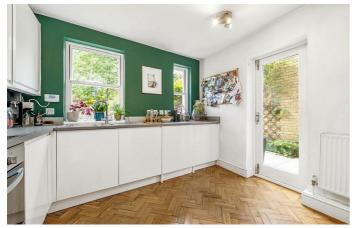

Property Details

1 bedroom flat - conversion for sale

An outstanding one bedroom garden flat, delightfully arranged over the ground floor of a handsome period terrace, set back from the street on Herne Hill. This beautifully presented flat is sure to appeal, offering a smart layout which maximises the space, perfectly positioned close to Brockwell Park and central Herne Hill. Nestled behind a light-drenching bay window, a comfortable double bedroom boasts high corniced ceilings, stripped wooden flooring and alcove storage with built-in wardrobes. Displaying similar character, a welcoming reception sits adjacent, overlooking the garden with ample space to dine or lounge in front of the working wood-burning stove. The generous kitchen offers aesthetic appeal with generous storage and a contemporary finish with homely touches such as the parquet flooring and leafy views. The bathroom is neutral, furnished with both bath and shower. With direct access via a large-pane patio door in the kitchen, the vast garden is set to the rear, ideal for summer BBQs or occasionally catching up with a friendly neigbour who shares this wonderfully spacious spot.