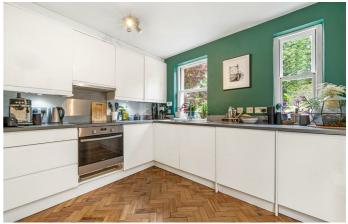

Property Details

1 bedroom flat - conversion for sale

An outstanding one bedroom garden flat, delightfully arranged over the ground floor of a handsome period terrace, set back from the street on Herne Hill. This beautifully presented flat is sure to appeal, offering a smart layout which maximises the space, perfectly positioned close to Brockwell Park and central Herne Hill. Nestled behind a light-drenching bay window, a comfortable double bedroom boasts high corniced ceilings, stripped wooden flooring and alcove storage with built-in wardrobes. Displaying similar character, a welcoming reception sits adjacent, overlooking the garden with ample space to dine or lounge in front of the working wood-burning stove. The generous kitchen offers aesthetic appeal with generous storage and a contemporary finish with homely touches such as the parquet flooring and leafy views. The bathroom is neutral, furnished with both bath and shower. With direct access via a large-pane patio door in the kitchen, the vast garden is set to the rear, ideal for summer BBQs or occasionally catching up with a friendly neigbour who shares this wonderfully spacious spot.