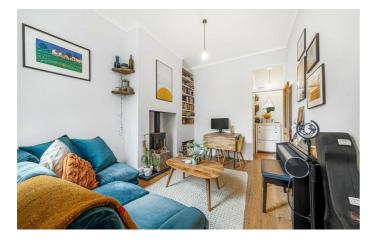

Property Details

1 bedroom flat - conversion for sale

An outstanding one bedroom garden flat, delightfully arranged over the ground floor of a handsome period terrace, set back from the street on Herne Hill. This beautifully presented flat is sure to appeal, offering a smart layout which maximises the space, perfectly positioned close to Brockwell Park and central Herne Hill. Nestled behind a light-drenching bay window, a comfortable double bedroom boasts high corniced ceilings, stripped wooden flooring and alcove storage with built-in wardrobes. Displaying similar character, a welcoming reception sits adjacent, overlooking the garden with ample space to dine or lounge in front of the working wood-burning stove. The generous kitchen offers aesthetic appeal with generous storage and a contemporary finish with homely touches such as the parquet flooring and leafy views. The bathroom is neutral, furnished with both bath and shower. With direct access via a large-pane patio door in the kitchen, the vast garden is set to the rear, ideal for summer BBQs or occasionally catching up with a friendly neigbour who shares this wonderfully spacious spot.