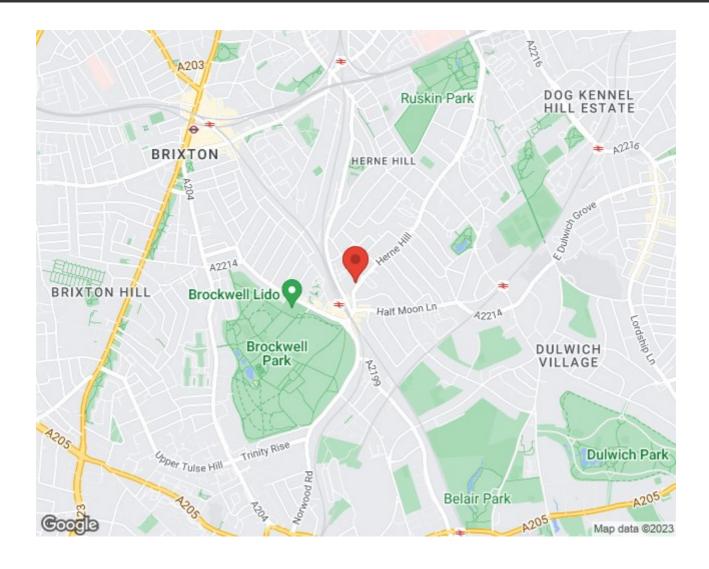

## **Features**

- One double bedroom
- Direct access to huge shared garden

Share of Freehold

- Victorian conversion
- Separate kitchen and reception
- Wood burner
- Local amenities of Herne Hill on the doorstep including Brockwell Park
- Herne Hill station a two-minute stroll
- Brixton a seventeen-minute walk
- Share of freehold
- Chain-free

## Herne Hill, Herne Hill, SE24