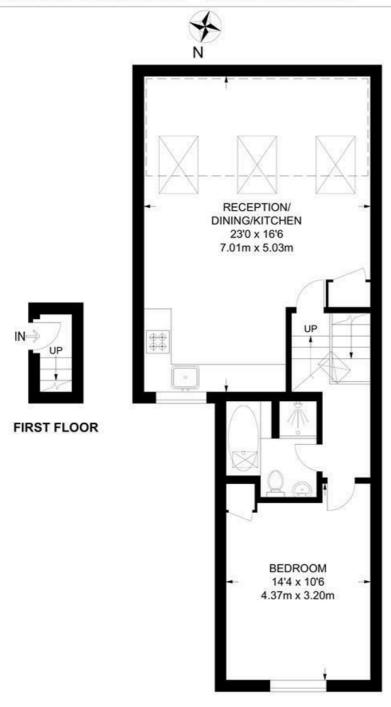

#### Bankton Road, SW2 1 Bedroom Flat

APPROXIMATE GROSS INTERNAL AREA: 613 SQ FT / 56.9 SQ M

SECOND FLOOR

While we try our very best, floor plans are produced as a guide only and we take no responsibility for the precise accuracy with which any property is represented.