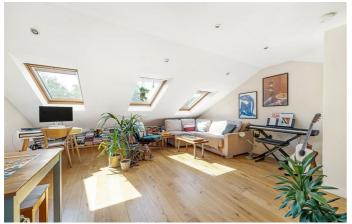

# **Property Details**

1 bedroom flat - conversion for sale

A spacious and airy one double bedroom flat, occupying the upper floors of one of the sought-after Victorian townhouses on Bankton Road, a popular residential street quietly nestled between the centre of Brixton and Brockwell Park. Drenched with natural light from multiple skylights and windows, the open plan reception is bright and welcoming, with lofted ceilings and modern wooden flooring creating comfortable space in which to lounge, dine and cook in the contemporary shaker-style kitchen. Nestled peacefully away from the already quiet street and enjoying leafy views over the gardens below, the bedroom is spacious with characterful ceilings, a large window and wardrobes, plus proportions for additional storage including a desk. Neutrally presented, the bathroom has a bright atmosphere, equipped with both a separate shower cubicle and a bathtub. Of further benefit, this appealing home is share of the freehold and set on a wonderfully quiet street, with great neighbours and a lovely community feel. The ideal first-time purchase or pied-à-terre.