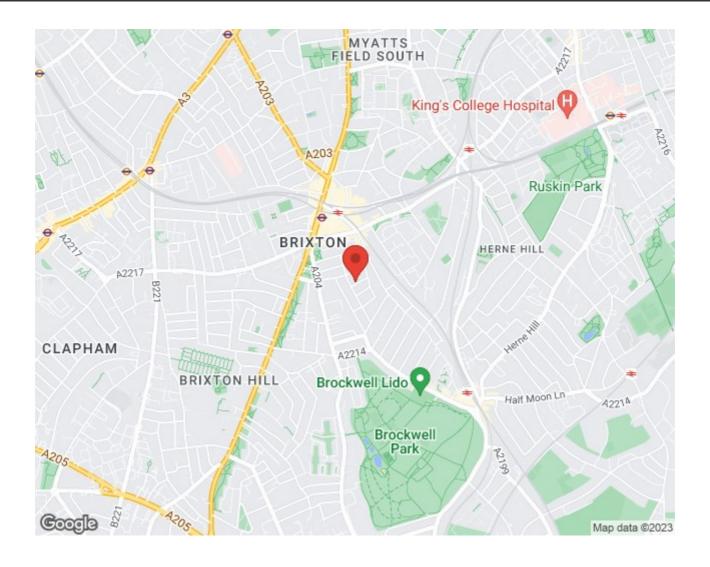

# **Property Details**

1 bedroom flat - conversion for sale

A spacious and airy one double bedroom flat, occupying the upper floors of one of the sought-after Victorian townhouses on Bankton Road, a popular residential street quietly nestled between the centre of Brixton and Brockwell Park. Drenched with natural light from multiple skylights and windows, the open plan reception is bright and welcoming, with lofted ceilings and modern wooden flooring creating comfortable space in which to lounge, dine and cook in the contemporary shaker-style kitchen. Nestled peacefully away from the already quiet street and enjoying leafy views over the gardens below, the bedroom is spacious with characterful ceilings, a large window and wardrobes, plus proportions for additional storage including a desk. Neutrally presented, the bathroom has a bright atmosphere, equipped with both a separate shower cubicle and a bathtub. Of further benefit, this appealing home is share of the freehold and set on a wonderfully quiet street, with great neighbours and a lovely community feel. The ideal first-time purchase or pied-à-terre.

### Bankton Road, Brixton, SW2