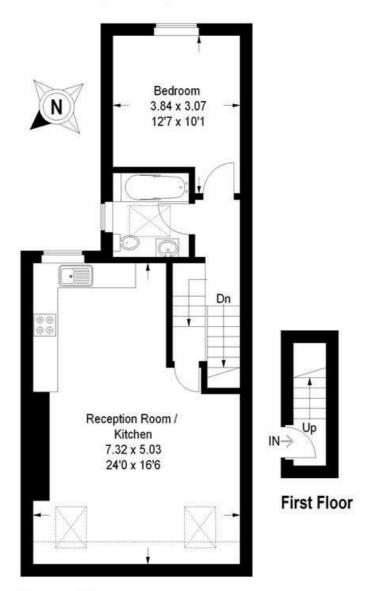

# Abbeville Road, SW4

Approximate Gross Internal Area First Floor = 2.6 sq m / 28 sq ft Second Floor = 54.3 sq m / 584 sq ft Total = 56.9 sq m / 612 sq ft

### Second Floor

= Reduced headroom below 1.5 m / 5'0

This plan is for layout guidance only. Not drawn to scale unless stated. Windows and door openings are approximate. Whilst every care is taken in the preparation of this plan, please check all dimensions, shapes and compass bearings before making any decisions reliant upon them. (ID201921)