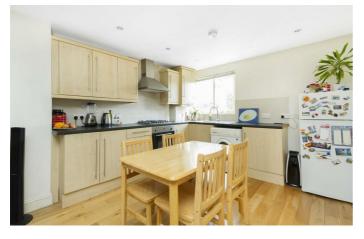

## **Property Details**

\*\*VIDEO TOUR AVAILABLE UPON REQUEST\*\* A well presented Victorian conversion top floor flat located within the popular Abbeville Village. Set close to Clapham High street, all the local bars, restaurants, local tube and train stations and the Common, the area has a lot to offer. The property itself boasts an open plan modern fitted kitchen/reception room, a modern bathroom suite and a spacious bedroom.

## Features

- One double bedroom
- Open plan reception and kitchen
- Modern bathroom suite
- Victorian conversion
- Light and airy
- Close to transport links