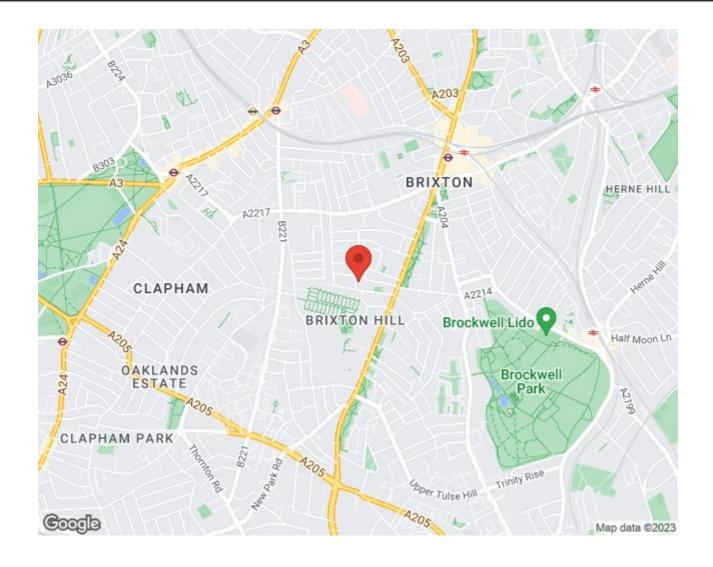

### **Property Details**

1 bedroom flat to let

A wonderful, spacious one double bedroom top floor Victorian conversion flat, located in a sought after residential pocket in Brixton. The flat comes complete with large reception room which has plenty of space for a dining area, off the reception room is a modern kitchen fitted with all mod cons. There is also a spacious double bedroom and a sleek modern family size bathroom. Bonham Road is just a short walk from all the amenities Brixton has to offer including high street stores, pubs, bars and restaurants.