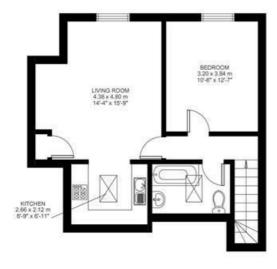

### **Property Details**

1 bedroom flat to let

A wonderful, spacious one double bedroom top floor Victorian conversion flat, located in a sought after residential pocket in Brixton. The flat comes complete with large reception room which has plenty of space for a dining area, off the reception room is a modern kitchen fitted with all mod cons. There is also a spacious double bedroom and a sleek modern family size bathroom. Bonham Road is just a short walk from all the amenities Brixton has to offer including high street stores, pubs, bars and restaurants.

#### **Features**

- Victorian conversion
- Bright and airy throughout
- Sought after location
- Close to transport links

Council tax band D EPC rating D (57)