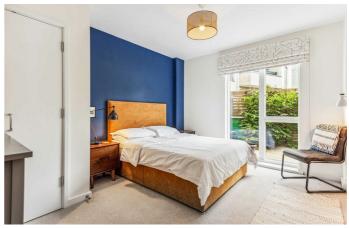

The living space is open plan with ample space to relax and dine. The sleek kitchen is contemporary and well-designed, with all you might need in terms of mod cons. The reception area has the added benefit of direct access onto a private terrace and benefits from plenty of sun throughout the day. The bedroom is a comfortable double room and flooded with light from large-pane windows, glazed to the highest modern energy standards. The bathroom is sleek with a high standard of fittings.