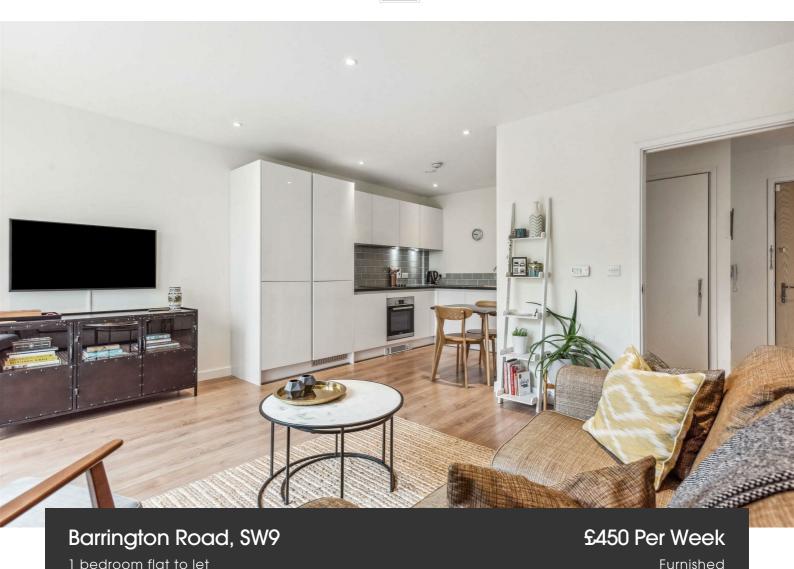

### **Property Details**

A fantastic one double bedroom apartment with a private terrace in a secure modern development in the heart of Brixton, less than an eight minute walk from Brixton station. This soughtafter site is ideally located in central Brixton with fantastic transport links and this secure, gated development has well-maintained grounds with bike storage and access to a lovely communal garden.

The living space is open plan with ample space to relax and dine. The sleek kitchen is contemporary and well-designed, with all you might need in terms of mod cons. The reception area has the added benefit of direct access onto a private terrace and benefits from plenty of sun throughout the day. The bedroom is a comfortable double room and flooded with light from large-pane windows, glazed to the highest modern energy standards. The bathroom is sleek with a high standard of fittings.

#### Barrington Road, SW9