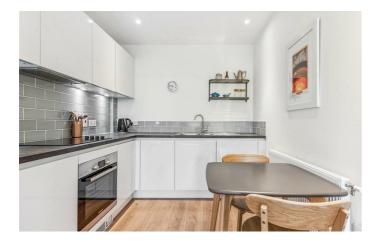

The living space is open plan with ample space to relax and dine. The sleek kitchen is contemporary and well-designed, with all you might need in terms of mod cons. The reception area has the added benefit of direct access onto a private terrace and benefits from plenty of sun throughout the day. The bedroom is a comfortable double room and flooded with light from large-pane windows, glazed to the highest modern energy standards. The bathroom is sleek with a high standard of fittings.