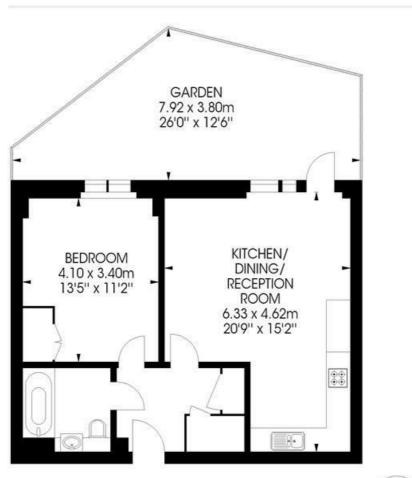

The living space is open plan with ample space to relax and dine. The sleek kitchen is contemporary and well-designed, with all you might need in terms of mod cons. The reception area has the added benefit of direct access onto a private terrace and benefits from plenty of sun throughout the day. The bedroom is a comfortable double room and flooded with light from large-pane windows, glazed to the highest modern energy standards. The bathroom is sleek with a high standard of fittings.

### Barrington Road, SW9

Barrington Road, Brixton, SW9 1 bedroom flat

Approximate internal area:

560 sqft / 52 sqm

**Ground Floor** 

While we try our very best, floor plans are produced as a guide only and we take no responsibility for the precise accuracy with which any property is represented.