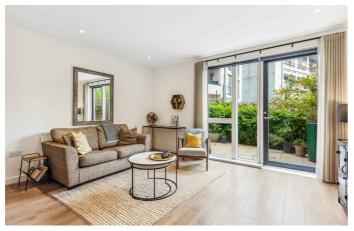

The living space is open plan with ample space to relax and dine. The sleek kitchen is contemporary and well-designed, with all you might need in terms of mod cons. The reception area has the added benefit of direct access onto a private terrace and benefits from plenty of sun throughout the day. The bedroom is a comfortable double room and flooded with light from large-pane windows, glazed to the highest modern energy standards. The bathroom is sleek with a high standard of fittings.