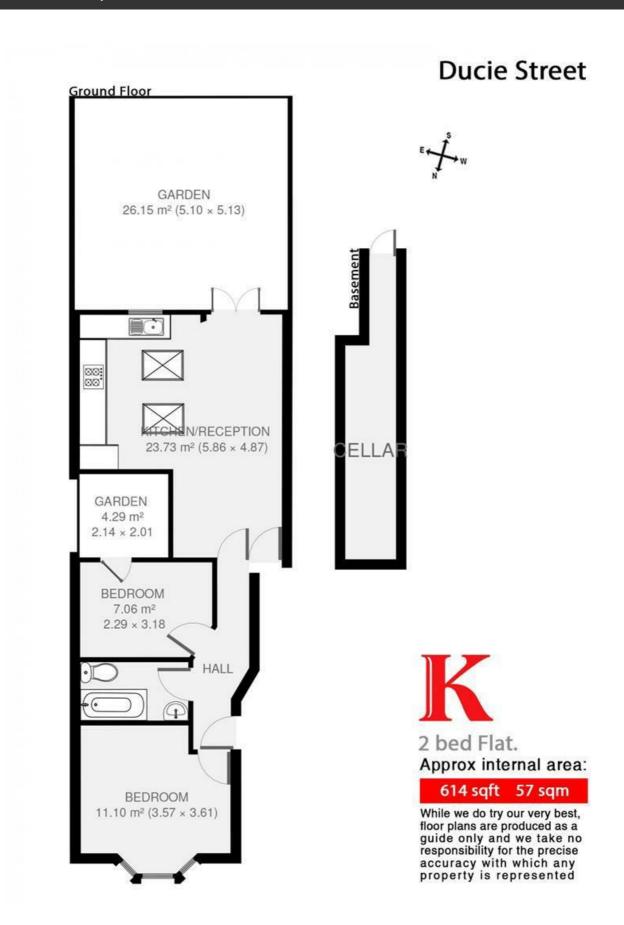

## **Property Details**

This is a really lovely two bedroom conversion flat in a charming Victorian building. To the front of the property are the two double bedrooms which are both of decent size, and the clean and modern shared bathroom. The second bedroom has a door opening out onto a small private courtyard. Along the hallway to the rear is the open plan kitchen and reception room which is large and airy with skylights letting in natural light. Double doors lead out to the private courtyard garden. Ducie Street is in a great location, with Brixton underground and Clapham North underground station both only a seven minute walk away. Brixton has plenty to offer, with Pop Brixton, the markets, and plenty of shops and restaurants only minutes away.