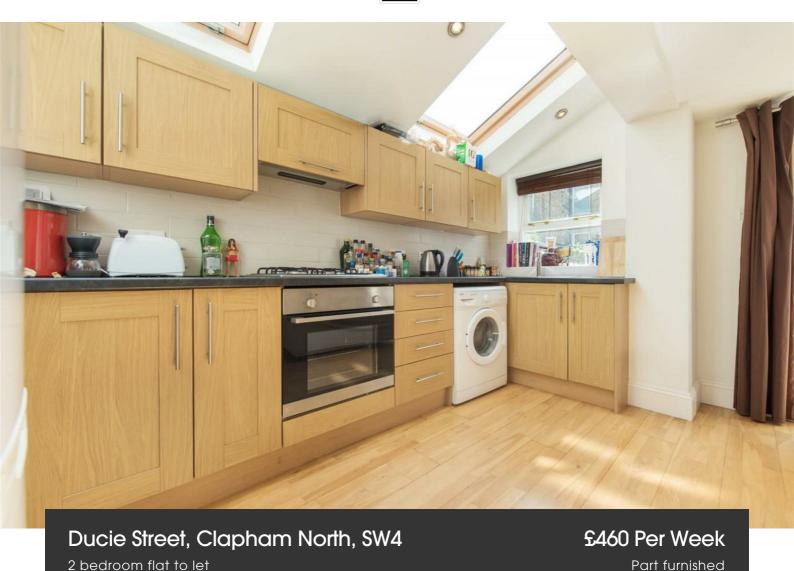

## **Property Details**

This is a really lovely two bedroom conversion flat in a charming Victorian building. To the front of the property are the two double bedrooms which are both of decent size, and the clean and modern shared bathroom. The second bedroom has a door opening out onto a small private courtyard. Along the hallway to the rear is the open plan kitchen and reception room which is large and airy with skylights letting in natural light. Double doors lead out to the private courtyard garden. Ducie Street is in a great location, with Brixton underground and Clapham North underground station both only a seven minute walk away. Brixton has plenty to offer, with Pop Brixton, the markets, and plenty of shops and restaurants only minutes away.