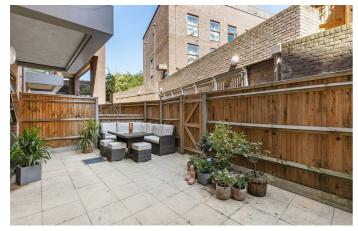

## **Property Details**

2 bedroom flat - purpose built for sale

We are delighted to offer this elegantly presented two double bedroom, two bathroom apartment with a private front and rear garden, in a luxury modern development, moments from Clapham High Street. The grounds are beautifully maintained, complete with bike storage. As the property is within a secure gated modern build, purchasers will have all the benefits that this involves, including the outstanding building warranty. This apartment is perfect for anyone who wants to be close to the action, situated in the heart of buzzing Clapham and a stone's throw from Clapham North Underground station. The property offers over 800 square feet of internal living space and has been finished with exceptional attention to detail, in a contemporary and luxurious style, whilst being engineered to meet all the requirements of modern living.

#### **Features**

- Two double bedrooms
- Two bathrooms
- Private front and rear gardens

Leasehold

- Own front door
- Secure modern development
- Over 830 square feet of internal living space
- Outstanding building warranty
- Walking distance to the Northern and Victoria tube lines
- Clapham High Street within a two minute walk
- Brixton Village within a ten minute stroll