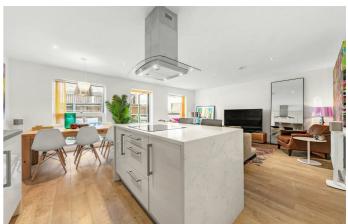

## **Property Details**

2 bedroom flat - purpose built for sale

We are delighted to offer this elegantly presented two double bedroom, two bathroom apartment with a private front and rear garden, in a luxury modern development, moments from Clapham High Street. The grounds are beautifully maintained, complete with bike storage. As the property is within a secure gated modern build, purchasers will have all the benefits that this involves, including the outstanding building warranty. This apartment is perfect for anyone who wants to be close to the action, situated in the heart of buzzing Clapham and a stone's throw from Clapham North Underground station. The property offers over 800 square feet of internal living space and has been finished with exceptional attention to detail, in a contemporary and luxurious style, whilst being engineered to meet all the requirements of modern living.

#### **Features**

- Two double bedrooms
- Two bathrooms
- Private front and rear gardens

Leasehold

- Own front door
- Secure modern development
- Over 830 square feet of internal living space
- Outstanding building warranty
- Walking distance to the Northern and Victoria tube lines
- Clapham High Street within a two minute walk
- Brixton Village within a ten minute stroll