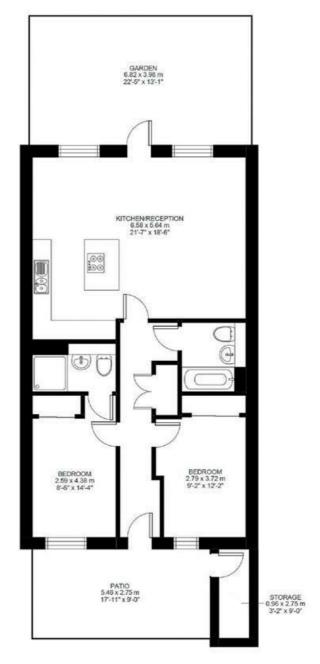

## Bedford Road, Clapham, SW4

Bedford Road, Clapham, SW4

2 Bedroom Flat

Approximate internal area: 838 sqft / 78 sqm

Ground Floor

While we do try our very best, floor plans are produced as a guide only and we take no responsibility for the precise accuracy with which any property is represented.