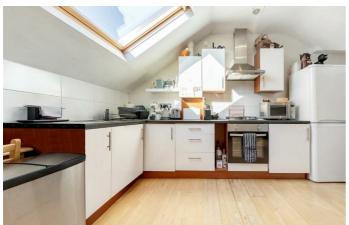

## **Property Details**

A fabulous one double bedroom split level Victorian conversation flat, located on one of the very best streets of the Abbeville conservation Area. This property is bright and airy throughout with two large skylights in the kitchen reception room. The flat comprises a wonderful spacious bedroom, a modern sleek family size bathroom and a large open plan kitchen/reception area. The property is a five minute walk to Clapham South Station, seven minutes to Clapham Common station and one minute from the common itself and all it has to offer - making this perfect for professionals that want to enjoy all that Clapham has to offer.

## Features

- Conservation area
- One bedroom
- Stylish split level flat
- Bright and airy throughout
- Close to clapham common
- Around a 5 minute walk from Clapham South station
- Open plan kitchen/reception