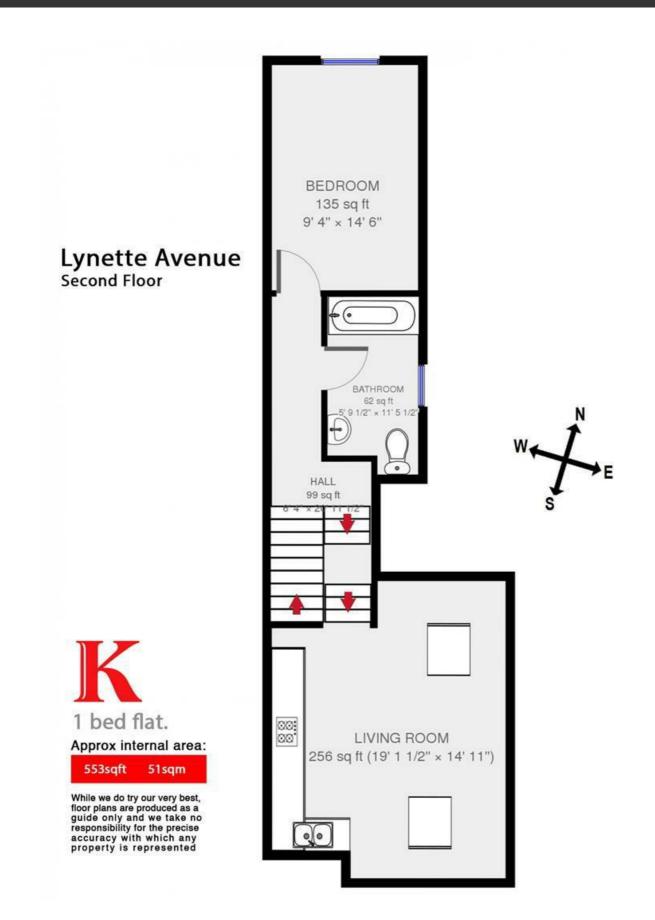

## **Property Details**

A fabulous one double bedroom split level Victorian conversation flat, located on one of the very best streets of the Abbeville conservation Area. This property is bright and airy throughout with two large skylights in the kitchen reception room. The flat comprises a wonderful spacious bedroom, a modern sleek family size bathroom and a large open plan kitchen/reception area. The property is a five minute walk to Clapham South Station, seven minutes to Clapham Common station and one minute from the common itself and all it has to offer - making this perfect for professionals that want to enjoy all that Clapham has to offer.

## Features

- Conservation area
- One bedroom
- Stylish split level flat
- Bright and airy throughout
- Close to clapham common
- Around a 5 minute walk from Clapham South station
- Open plan kitchen/reception