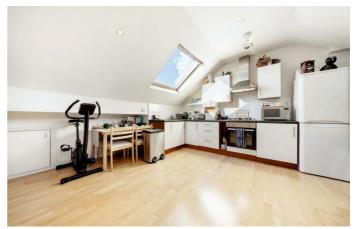

## **Property Details**

A fabulous one double bedroom split level Victorian conversation flat, located on one of the very best streets of the Abbeville conservation Area. This property is bright and airy throughout with two large skylights in the kitchen reception room. The flat comprises a wonderful spacious bedroom, a modern sleek family size bathroom and a large open plan kitchen/reception area. The property is a five minute walk to Clapham South Station, seven minutes to Clapham Common station and one minute from the common itself and all it has to offer - making this perfect for professionals that want to enjoy all that Clapham has to offer.

## Features

- Conservation area
- One bedroom
- Stylish split level flat
- Bright and airy throughout
- Close to clapham common
- Around a 5 minute walk from Clapham South station
- Open plan kitchen/reception