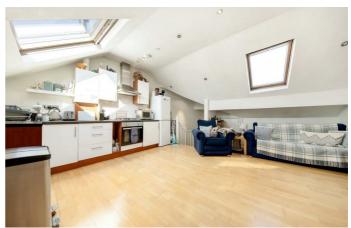

## **Property Details**

A fabulous one double bedroom split level Victorian conversation flat, located on one of the very best streets of the Abbeville conservation Area. This property is bright and airy throughout with two large skylights in the kitchen reception room. The flat comprises a wonderful spacious bedroom, a modern sleek family size bathroom and a large open plan kitchen/reception area. The property is a five minute walk to Clapham South Station, seven minutes to Clapham Common station and one minute from the common itself and all it has to offer - making this perfect for professionals that want to enjoy all that Clapham has to offer.

## Features

- Conservation area
- One bedroom
- Stylish split level flat
- Bright and airy throughout
- Close to clapham common
- Around a 5 minute walk from Clapham South station
- Open plan kitchen/reception