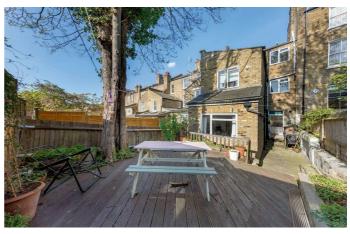

# **Property Details**

2 bedroom flat to let

A beautifully presented two double bedrooms split level garden flat, based moments away from the underground station. The flat comprises two double bedrooms, one with an ensuite bathroom, a family size bathroom, separate front reception room which has a grand feature fireplace and large bay window allowing tons of natural light to fill the room. There is also an eat-in kitchen which flows out onto a well kept decked garden ideal for the upcoming summer months. Dalyell Road is situated in the heart of buzzy vibrant Brixton with high street stores, supermarkets, quirky pubs and bars all being on your doorstep. Brixton tube station is also within walking distance of the property giving you access to the Victoria line straight into the city.

## **Features**

• Private decked garden

**Furnished** 

- Split-level
- · Light and airy
- Two double bedrooms
- En-suite Bathroom
- Feature Fireplace

Council tax band C EPC rating D (59)