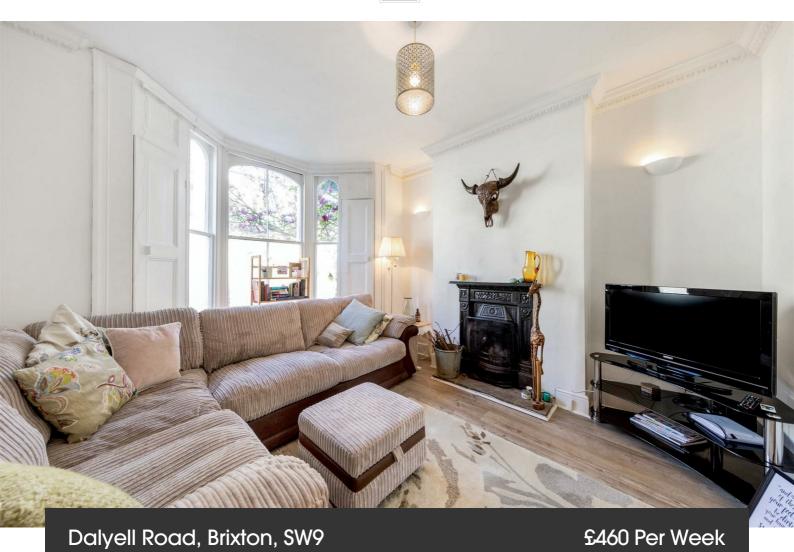

# **Property Details**

2 bedroom flat to let

A beautifully presented two double bedrooms split level garden flat, based moments away from the underground station. The flat comprises two double bedrooms, one with an ensuite bathroom, a family size bathroom, separate front reception room which has a grand feature fireplace and large bay window allowing tons of natural light to fill the room. There is also an eat-in kitchen which flows out onto a well kept decked garden ideal for the upcoming summer months. Dalyell Road is situated in the heart of buzzy vibrant Brixton with high street stores, supermarkets, quirky pubs and bars all being on your doorstep. Brixton tube station is also within walking distance of the property giving you access to the Victoria line straight into the city.

## **Features**

• Private decked garden

**Furnished** 

- Split-level
- · Light and airy
- Two double bedrooms
- En-suite Bathroom
- Feature Fireplace

Council tax band C EPC rating D (59)

#### Dalyell Road, Brixton, SW9