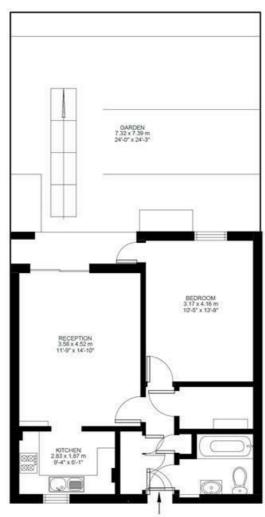

## **Property Details**

A spacious one bedroom flat situated in the ever popular Streatham Common area, and is just around a two minute walk from the Common itself. This bright, spacious apartment has been owner occupied and has therefore been thoughtfully refurbished to a high, modern standard throughout. In brief, the flat comprises of a large lounge that leads on to the fresh white kitchen, a larger than average double bedroom and main bathroom. With wooden floors, statement tiling and access to the private garden from two rooms, this is perfect for a young professional or a couple looking for a comforting home away from the hustle and bustle of London.

# **Boscombe Gardens**

Lower Ground Floor