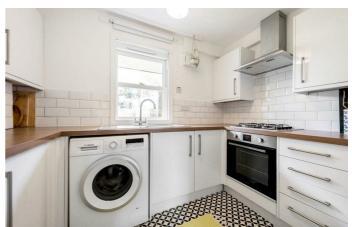

## **Property Details**

A spacious one bedroom flat situated in the ever popular Streatham Common area, and is just around a two minute walk from the Common itself. This bright, spacious apartment has been owner occupied and has therefore been thoughtfully refurbished to a high, modern standard throughout. In brief, the flat comprises of a large lounge that leads on to the fresh white kitchen, a larger than average double bedroom and main bathroom. With wooden floors, statement tiling and access to the private garden from two rooms, this is perfect for a young professional or a couple looking for a comforting home away from the hustle and bustle of London.

#### **Features**

- One bedroom
- Bright and airy
- Around a 2 minute walk to Streatham Common
- Separate Kitchen
- Private garden
- Contemporary interior
- Newly decorated