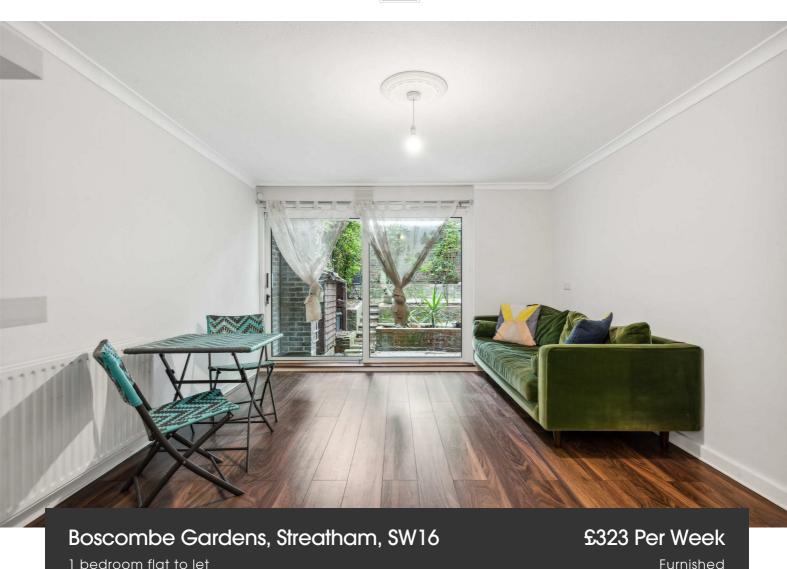

## **Property Details**

A spacious one bedroom flat situated in the ever popular Streatham Common area, and is just around a two minute walk from the Common itself. This bright, spacious apartment has been owner occupied and has therefore been thoughtfully refurbished to a high, modern standard throughout. In brief, the flat comprises of a large lounge that leads on to the fresh white kitchen, a larger than average double bedroom and main bathroom. With wooden floors, statement tiling and access to the private garden from two rooms, this is perfect for a young professional or a couple looking for a comforting home away from the hustle and bustle of London.

#### **Features**

- One bedroom
- Bright and airy
- Around a 2 minute walk to Streatham Common
- Separate Kitchen
- Private garden
- Contemporary interior
- Newly decorated