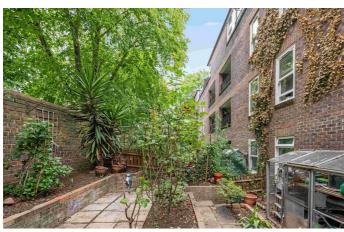

## **Property Details**

A spacious one bedroom flat situated in the ever popular Streatham Common area, and is just around a two minute walk from the Common itself. This bright, spacious apartment has been owner occupied and has therefore been thoughtfully refurbished to a high, modern standard throughout. In brief, the flat comprises of a large lounge that leads on to the fresh white kitchen, a larger than average double bedroom and main bathroom. With wooden floors, statement tiling and access to the private garden from two rooms, this is perfect for a young professional or a couple looking for a comforting home away from the hustle and bustle of London.

#### **Features**

- One bedroom
- Bright and airy
- Around a 2 minute walk to Streatham Common
- Separate Kitchen
- Private garden
- Contemporary interior
- Newly decorated