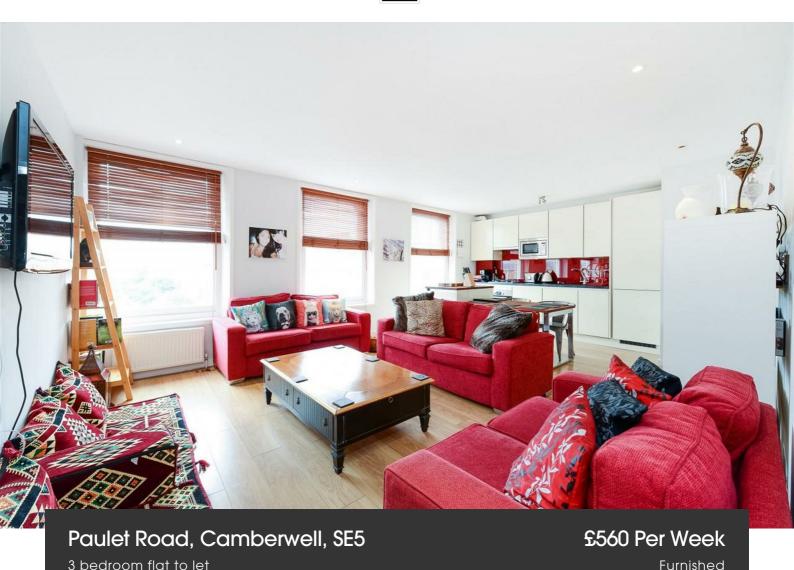

**Property Details** 

Nestled on a quiet street near Loughborough Junction this wonderful three double bedroom flat comprises a bright and spacious kitchen/reception room, with three large windows flooding the room with natural light. The kitchen comes complete with integrated appliances, an island and a dining area. There are also three double bedrooms all of similar size and a modern family bathroom. This flat is situated close to local amenities and is only a stone's throw away from the lovely green space of Myatts Field where you can catch some rays this summer.

## Paulet Road, Camberwell, SE5