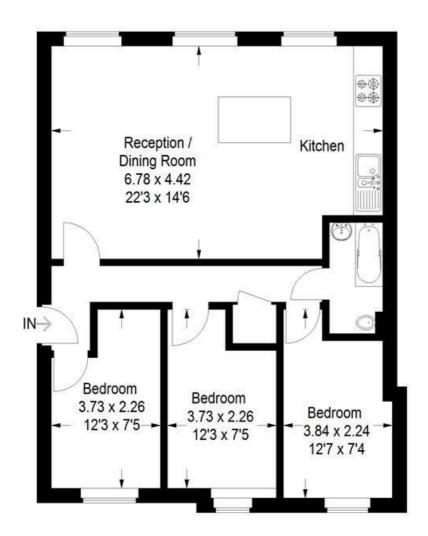

**Property Details** 

Nestled on a quiet street near Loughborough Junction this wonderful three double bedroom flat comprises a bright and spacious kitchen/reception room, with three large windows flooding the room with natural light. The kitchen comes complete with integrated appliances, an island and a dining area. There are also three double bedrooms all of similar size and a modern family bathroom. This flat is situated close to local amenities and is only a stone's throw away from the lovely green space of Myatts Field where you can catch some rays this summer.

## Paulet Arms, SE5

Approximate Gross Internal Area 64.0 sq m / 689 sq ft

## Second Floor

This plan is for layout guidance only. Not drawn to scale unless stated. Windows and door openings are approximate. Whilst every care is taken in the preparation of this plan, please check all dimensions, shapes and compass bearings before making any decisions reliant upon them. (ID188881)