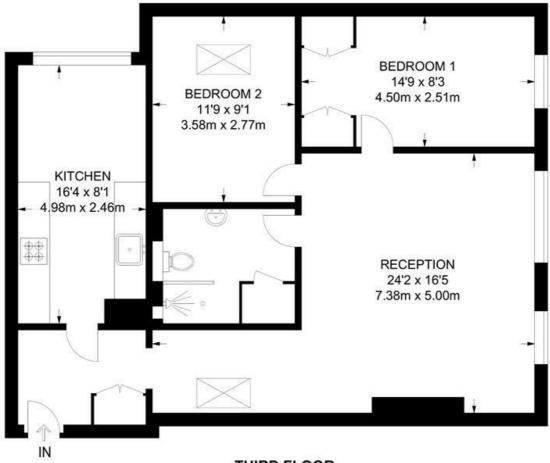

#### Beta Place, SW4 2 Bedroom Flat

APPROXIMATE GROSS INTERNAL AREA: 830 SQ FT / 77.1 SQ M

#### THIRD FLOOR

While we try our very best, floor plans are produced as a guide only and we take no responsibility for the precise accuracy with which any property is represented.