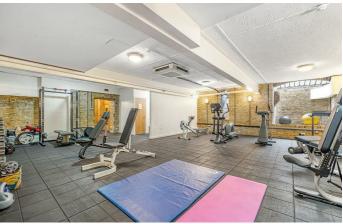

## **Property Details**

A unique two double bedroom apartment, on the third floor of a secure gated Grade Il-listed Victorian school conversion. Beta Place is a highly sought-after community tucked away within extensive grounds, close to both Clapham and Brixton. Recently renovated, the flat offers amazing views of London landmarks. The reception is neutral yet characterful with significant space to lounge. The dine-in kitchen is contemporary whilst retaining the wonderful period character of an impressive arched window for dinner table views next to the brand new integrated kitchen. The principal bedroom benefits from fitted wardrobes, whilst the second double bedroom has a skylight ideal for star gazing. The new bathroom is luxurious with a rain shower and airing cupboard. Of further benefit within this charming converted school is easily obtained off-street parking by renting a space from the neighbours of this pet-friendly development which boasts a nighbourly atmosphere and an on-site gym and sauna. With impressive proportions inside and out plus an enviable location with amenities to cater for all tastes, this property is sure to appeal to a wide range of purchasers.

### **Features**

- Two double bedrooms
- Grade II-listed Victorian school conversion
- Recently refurbished throughout
- Gym and sauna on-site
- Expansive communal grounds
- Sought-after gated community
- Characterful features
- Over 800 square feet of internal space
- A ten-minute stroll to both Clapham and Brixton centres
- Northern and Victoria Lines