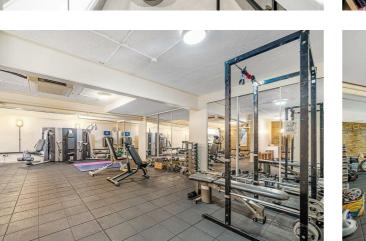

## **Property Details**

A unique two double bedroom apartment, on the third floor of a secure gated Grade Il-listed Victorian school conversion. Beta Place is a highly sought-after community tucked away within extensive grounds, close to both Clapham and Brixton. Recently renovated, the flat offers amazing views of London landmarks. The reception is neutral yet characterful with significant space to lounge. The dine-in kitchen is contemporary whilst retaining the wonderful period character of an impressive arched window for dinner table views next to the brand new integrated kitchen. The principal bedroom benefits from fitted wardrobes, whilst the second double bedroom has a skylight ideal for star gazing. The new bathroom is luxurious with a rain shower and airing cupboard. Of further benefit within this charming converted school is easily obtained off-street parking by renting a space from the neighbours of this pet-friendly development which boasts a nighbourly atmosphere and an on-site gym and sauna. With impressive proportions inside and out plus an enviable location with amenities to cater for all tastes, this property is sure to appeal to a wide range of purchasers.

### **Features**

- Two double bedrooms
- Grade II-listed Victorian school conversion
- Recently refurbished throughout
- Gym and sauna on-site
- Expansive communal grounds
- Sought-after gated community
- Characterful features
- Over 800 square feet of internal space
- A ten-minute stroll to both Clapham and Brixton centres
- Northern and Victoria Lines