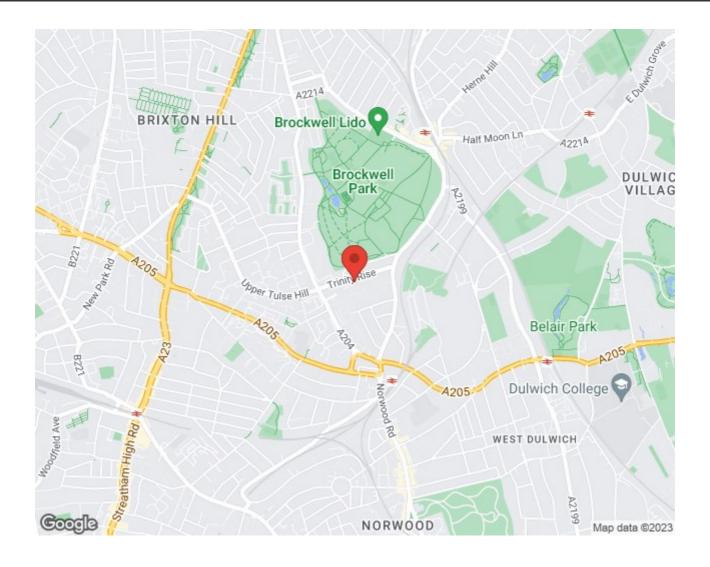

## **Property Details**

This spacious split-level one bedroom flat with generous outside space and off-street parking is nestled within a grand double-fronted property, set back from the street and positioned just a two-minute stroll from Brockwell Park. The flat has been cared for, including a new roof in 2021, and would make an ideal first home. A bright reception room is set to the rear, enjoying leafy views of the garden. Sash windows bathe the room with light, with generous proportions on offer for a substantial lounge area and a large dining table. Hallway storage quietly separates the double bedroom opposite which enjoys a peaceful setting, tucked back from the street, offering built in storage and completing the upper floor of this fantastic home. To the first floor, a separate modern kitchen provides everything you need in terms of practicality, with partially integrated appliances and ample storage. Adjacent sits the bathroom, complete with storage and both shower and bath. A sprawling garden benefits from sun throughout the day, maintained by a gardener and ideal for whiling away the summer months with friends or the occasional neighbour with whom this spot is shared. Garden sheds provide bike storage and off-street parking is also on offer.

### Trinity Rise, Herne Hill, SW2