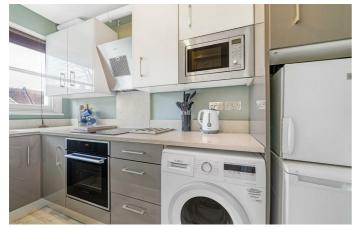

## **Property Details**

This spacious split-level one bedroom flat with generous outside space and off-street parking is nestled within a grand double-fronted property, set back from the street and positioned just a two-minute stroll from Brockwell Park. The flat has been cared for, including a new roof in 2021, and would make an ideal first home. A bright reception room is set to the rear, enjoying leafy views of the garden. Sash windows bathe the room with light, with generous proportions on offer for a substantial lounge area and a large dining table. Hallway storage quietly separates the double bedroom opposite which enjoys a peaceful setting, tucked back from the street, offering built in storage and completing the upper floor of this fantastic home. To the first floor, a separate modern kitchen provides everything you need in terms of practicality, with partially integrated appliances and ample storage. Adjacent sits the bathroom, complete with storage and both shower and bath. A sprawling garden benefits from sun throughout the day, maintained by a gardener and ideal for whiling away the summer months with friends or the occasional neighbour with whom this spot is shared. Garden sheds provide bike storage and off-street parking is also on offer.