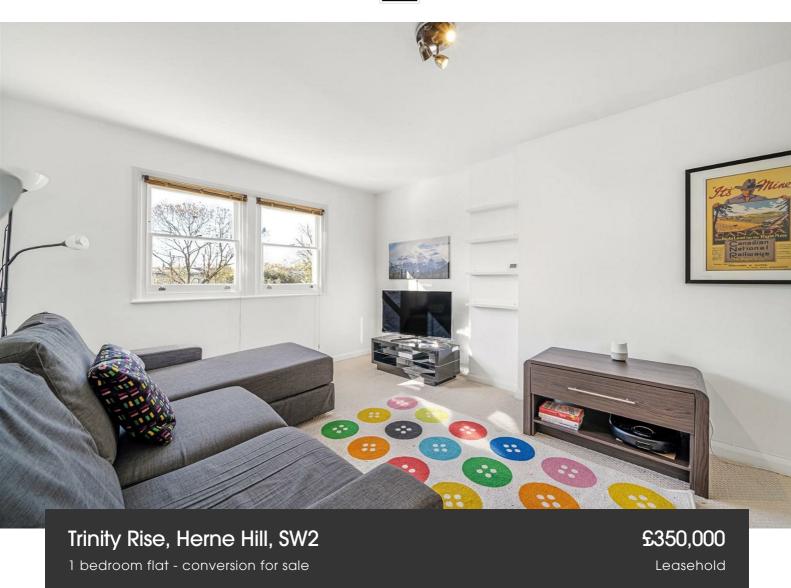

## **Property Details**

This spacious split-level one bedroom flat with generous outside space and off-street parking is nestled within a grand double-fronted property, set back from the street and positioned just a two-minute stroll from Brockwell Park. The flat has been cared for, including a new roof in 2021, and would make an ideal first home. A bright reception room is set to the rear, enjoying leafy views of the garden. Sash windows bathe the room with light, with generous proportions on offer for a substantial lounge area and a large dining table. Hallway storage quietly separates the double bedroom opposite which enjoys a peaceful setting, tucked back from the street, offering built in storage and completing the upper floor of this fantastic home. To the first floor, a separate modern kitchen provides everything you need in terms of practicality, with partially integrated appliances and ample storage. Adjacent sits the bathroom, complete with storage and both shower and bath. A sprawling garden benefits from sun throughout the day, maintained by a gardener and ideal for whiling away the summer months with friends or the occasional neighbour with whom this spot is shared. Garden sheds provide bike storage and off-street parking is also on offer.

#### **Features**

- One double bedroom
- Sprawling South-facing garden
- Off-street parking and bike storage
- Separate kitchen and reception room
- Split over two floors
- Almost 530 square feet of internal living space
- Moments to Brockwell Park
- Transport links and amenities of Herne Hill, Tulse Hill and Brixton
- Chain-free

### Trinity Rise, Herne Hill, SW2