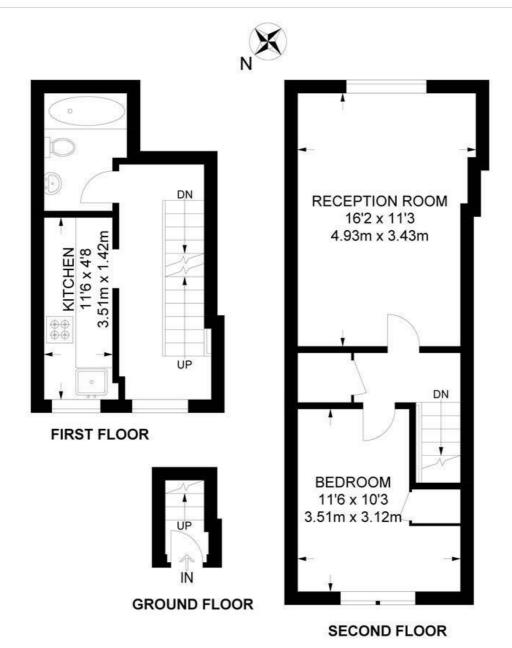

### Trinity Rise, SW2 1 Bedroom Flat

APPROXIMATE TOTAL INTERNAL AREA: 529 SQ FT / 49.1 SQ M

K

While we try our very best, floor plans are produced as a guide only and we take no responsibility for the precise accuracy with which any property is represented.