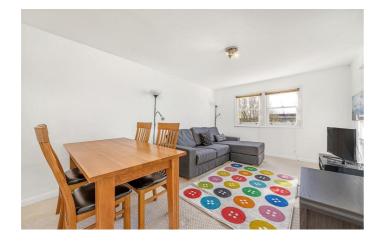

## **Property Details**

This spacious split-level one bedroom flat with generous outside space and off-street parking is nestled within a grand double-fronted property, set back from the street and positioned just a two-minute stroll from Brockwell Park. The flat has been cared for, including a new roof in 2021, and would make an ideal first home. A bright reception room is set to the rear, enjoying leafy views of the garden. Sash windows bathe the room with light, with generous proportions on offer for a substantial lounge area and a large dining table. Hallway storage quietly separates the double bedroom opposite which enjoys a peaceful setting, tucked back from the street, offering built in storage and completing the upper floor of this fantastic home. To the first floor, a separate modern kitchen provides everything you need in terms of practicality, with partially integrated appliances and ample storage. Adjacent sits the bathroom, complete with storage and both shower and bath. A sprawling garden benefits from sun throughout the day, maintained by a gardener and ideal for whiling away the summer months with friends or the occasional neighbour with whom this spot is shared. Garden sheds provide bike storage and off-street parking is also on offer.