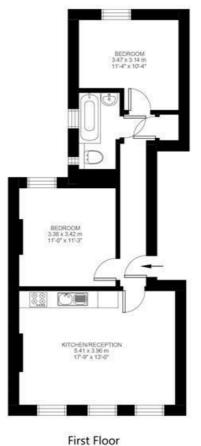

### Half Moon Lane, SE24

Halfmoon Lane, Herne Hill, SE24 2 Bedroom Flat Approximate internal area: 608 sqft 57 sqm

St FIOUI

While we do try our very best, floor plans are produced as a guide only and we take no responsibility for the precise accuracy with which any property is represented.