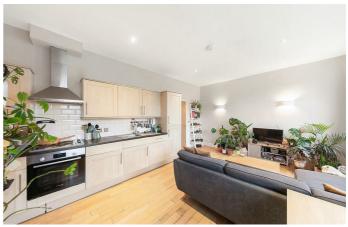

## **Property Details**

A charming two double bedroom flat located in walking distance for the wonderful greenery of Brockwell Park. This flat comprises two spacious double bedrooms, a bright and airy open plan reception room, a modern kitchen and bathroom. The flat is only a short walk to three different train stations linking you to London Bridge in under 15 Minutes. The Saturday Market in Herne Hill is a 5-minute walk away and you will find many pubs and restaurants dotted along the route to Brixton, where you will never run out of evening entertainment, shows, and shopping as well as a culinary mecca of cuisines from around the globe.