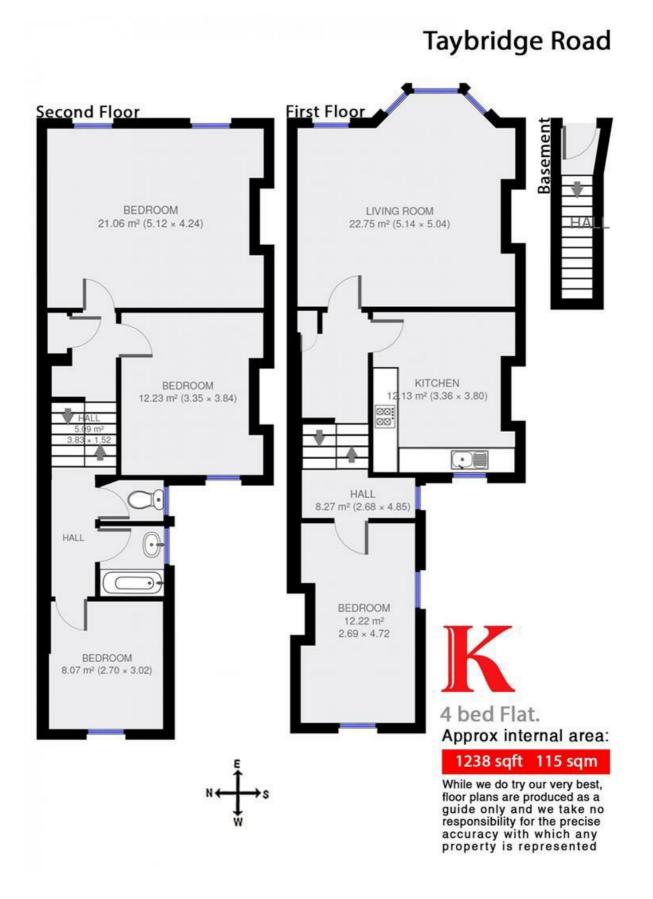

## **Property Details**

A spacious four double bedroom flat located a stone's throw away from Clapham. The property is complete with a large kitchen with plenty of storage, with ample room for a dining table and a separate reception room which is flooded with natural light through large windows. There are also four large double bedrooms split over two levels, a family size bathroom and also a WC. Clapham Junction is your closest station which links you to spots all around London via the overground. You also have the stunning Clapham Common within walking distance where you can enjoy a weekend picnic or an evening stroll.

## Features

- Four double bedrooms
- Family bathroom and WC
- Spacious living room
- Separate kitchen and dining area
- Bright and airy throughout
- Easy access to transport links
- Close to Clapham Common